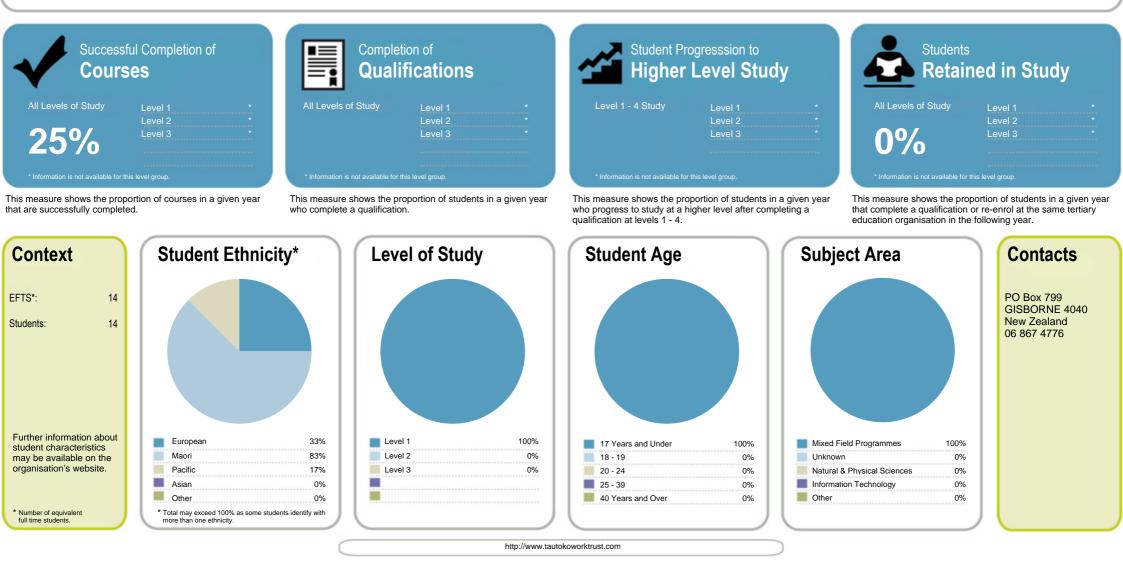

#### **Tautoko Work Trust**

Organisation Type: **Private Training Establishment** Year: **2015** Fund: **Youth Guarantee** 

www.tec.govt.nz

# **Tautoko Work Trust**

Modian: 61%

This measure shows the proportion of courses in a given year that are successfully completed.

|    | Me                                      | edian: | 61%  |    |   |
|----|-----------------------------------------|--------|------|----|---|
| 1  | U Turn Community Training Services      |        | 100% | 1  | С |
| 2  | Responsive Trade Education Limited      |        | 97%  | 1  | С |
| 3  | SPI Institute Limited                   |        | 97%  | 1  | Ν |
| 4  | Westport Deep Sea Fishing School        |        | 96%  | 1  | υ |
| 5  | New Zealand Management Academies        |        | 94%  | 5  | Т |
| 6  | New Zealand School of Tourism           |        | 94%  | 6  | S |
| 7  | Mara Marketing Limited                  |        | 92%  | 7  | Ν |
| 8  | Premier Hairdressing Academy            |        | 88%  | 8  | Ν |
| 9  | Lakeland Learning Company Limited       |        | 87%  | 9  | E |
| 10 | Wai Ora Christian Community Trust       |        | 87%  | 10 | L |
| 11 | Training For You Limited                |        | 87%  | 11 | Т |
| 12 | Avon City Ford Training Services        |        | 84%  | 12 | R |
| 13 | Te Kaupapa Training Limited             |        | 83%  | 13 | S |
| 14 | The Cut Above Academy Limited           |        | 82%  | 14 | Т |
| 15 | Turanga Ararau                          |        | 82%  | 15 | Н |
| 16 | Capital Training                        |        | 82%  | 16 | Ρ |
| 17 | Service Skills Centre                   |        | 82%  | 17 | Ν |
| 18 | MSL Training Ltd                        |        | 81%  | 18 | S |
| 19 | Harrington\Vaughan Academy of Hairdress |        | 81%  | 19 | A |
| 20 | Auckland Hotel & Chefs Training School  |        | 79%  | 20 | Ν |
| 21 | New Zealand Institute of Sport          |        | 79%  | 21 | S |
| 22 | Strive Community Trust Training         |        | 79%  | 22 | Ρ |
| 23 | Kershaw Training Enterprises            |        | 78%  | 23 | A |
| 24 | Servilles Academy Limited               |        | 77%  | 24 | ĸ |

Completion of Qualifications

This measure shows the proportion of students in a given year who complete a qualification.

| 1Capital Training100%1Corporate Academy Group100%1Nelson Training Centre100%1U Turn Community Training Services100%5Training For You Limited97%6Service Skills Centre97%7New Zealand Management Academies96%8New Zealand School of Tourism96%9Employ NZ92%10Lakeland Learning Company Limited90%11The Hairdressing College87%12Responsive Trade Education Limited83%13Strive Community Trust Training83%14The Cut Above Academy Limited80%15Harrington\Vaughan Academy of Hairdress78%16People Potential Limited78%17National Council of YMCAs of New Zealand78%18Servilles Academy Limited77%19ACG Tertiary & Careers76%20New Zealand Institute of Sport76%21School of Business Ltd75%22Premier Hairdressing Academy75%23Avonmore Tertiary Institute75%24Kershaw Training Enterprises74%                                                                                                                                                                                                                                                                                         |    |                                          | Median: | 62%  |
|-----------------------------------------------------------------------------------------------------------------------------------------------------------------------------------------------------------------------------------------------------------------------------------------------------------------------------------------------------------------------------------------------------------------------------------------------------------------------------------------------------------------------------------------------------------------------------------------------------------------------------------------------------------------------------------------------------------------------------------------------------------------------------------------------------------------------------------------------------------------------------------------------------------------------------------------------------------------------------------------------------------------------------------------------------------------------------------|----|------------------------------------------|---------|------|
| 1Nelson Training Centre100%1U Turn Community Training Services100%5Training For You Limited97%6Service Skills Centre97%7New Zealand Management Academies96%8New Zealand School of Tourism96%9Employ NZ92%10Lakeland Learning Company Limited90%11The Hairdressing College87%12Responsive Trade Education Limited87%13Strive Community Trust Training83%14The Cut Above Academy Limited80%15Harrington\Vaughan Academy of Hairdress78%16People Potential Limited78%17National Council of YMCAs of New Zealand78%18Servilles Academy Limited76%20New Zealand Institute of Sport76%21School of Business Ltd75%22Premier Hairdressing Academy75%23Avonmore Tertiary Institute75%                                                                                                                                                                                                                                                                                                                                                                                                      | 1  | Capital Training                         |         | 100% |
| 1U Turn Community Training Services100%5Training For You Limited97%6Service Skills Centre97%7New Zealand Management Academies96%8New Zealand School of Tourism96%9Employ NZ92%10Lakeland Learning Company Limited90%11The Hairdressing College87%12Responsive Trade Education Limited87%13Strive Community Trust Training83%14The Cut Above Academy Limited80%15Harrington\Vaughan Academy of Hairdress78%16People Potential Limited78%17National Council of YMCAs of New Zealand78%18Servilles Academy Limited77%19ACG Tertiary & Careers76%20New Zealand Institute of Sport76%21School of Business Ltd75%22Premier Hairdressing Academy75%23Avonmore Tertiary Institute75%                                                                                                                                                                                                                                                                                                                                                                                                      | 1  | Corporate Academy Group                  |         | 100% |
| 5       Training For You Limited       97%         6       Service Skills Centre       97%         7       New Zealand Management Academies       96%         8       New Zealand School of Tourism       96%         9       Employ NZ       92%         10       Lakeland Learning Company Limited       90%         11       The Hairdressing College       87%         12       Responsive Trade Education Limited       87%         13       Strive Community Trust Training       83%         14       The Cut Above Academy Limited       80%         15       Harrington\Vaughan Academy of Hairdress       78%         16       People Potential Limited       78%         17       National Council of YMCAs of New Zealand       78%         18       Servilles Academy Limited       77%         19       ACG Tertiary & Careers       76%         20       New Zealand Institute of Sport       76%         21       School of Business Ltd       75%         22       Premier Hairdressing Academy       75%         23       Avonmore Tertiary Institute       75% | 1  | Nelson Training Centre                   |         | 100% |
| 6Service Skills Centre97%7New Zealand Management Academies96%8New Zealand School of Tourism96%9Employ NZ92%10Lakeland Learning Company Limited90%11The Hairdressing College87%12Responsive Trade Education Limited87%13Strive Community Trust Training83%14The Cut Above Academy Limited80%15Harrington\Vaughan Academy of Hairdress78%16People Potential Limited78%18Servilles Academy Limited77%19ACG Tertiary & Careers76%20New Zealand Institute of Sport76%21School of Business Ltd75%22Premier Hairdressing Academy75%23Avonmore Tertiary Institute75%                                                                                                                                                                                                                                                                                                                                                                                                                                                                                                                      | 1  | U Turn Community Training Services       |         | 100% |
| 7New Zealand Management Academies96%8New Zealand School of Tourism96%9Employ NZ92%10Lakeland Learning Company Limited90%11The Hairdressing College87%12Responsive Trade Education Limited87%13Strive Community Trust Training83%14The Cut Above Academy Limited80%15Harrington\Vaughan Academy of Hairdress78%16People Potential Limited78%17National Council of YMCAs of New Zealand78%18Servilles Academy Limited77%20New Zealand Institute of Sport76%21School of Business Ltd75%22Premier Hairdressing Academy75%23Avonmore Tertiary Institute75%                                                                                                                                                                                                                                                                                                                                                                                                                                                                                                                             | 5  | Training For You Limited                 |         | 97%  |
| 8       New Zealand School of Tourism       96%         9       Employ NZ       92%         10       Lakeland Learning Company Limited       90%         11       The Hairdressing College       87%         12       Responsive Trade Education Limited       87%         13       Strive Community Trust Training       83%         14       The Cut Above Academy Limited       80%         15       Harrington\Vaughan Academy of Hairdress       78%         16       People Potential Limited       78%         17       National Council of YMCAs of New Zealand       78%         18       Servilles Academy Limited       77%         19       ACG Tertiary & Careers       76%         20       New Zealand Institute of Sport       76%         21       School of Business Ltd       75%         22       Premier Hairdressing Academy       75%         23       Avonmore Tertiary Institute       75%                                                                                                                                                               | 6  | Service Skills Centre                    |         | 97%  |
| 9Employ NZ92%10Lakeland Learning Company Limited90%11The Hairdressing College87%12Responsive Trade Education Limited87%13Strive Community Trust Training83%14The Cut Above Academy Limited80%15Harrington\Vaughan Academy of Hairdress78%16People Potential Limited78%17National Council of YMCAs of New Zealand78%18Servilles Academy Limited77%19ACG Tertiary & Careers76%20New Zealand Institute of Sport76%21School of Business Ltd75%22Premier Hairdressing Academy75%23Avonmore Tertiary Institute75%                                                                                                                                                                                                                                                                                                                                                                                                                                                                                                                                                                       | 7  | New Zealand Management Academies         |         | 96%  |
| 10Lakeland Learning Company Limited90%10Lakeland Learning Company Limited90%11The Hairdressing College87%12Responsive Trade Education Limited87%13Strive Community Trust Training83%14The Cut Above Academy Limited80%15Harringtonl/Vaughan Academy of Hairdress78%16People Potential Limited78%17National Council of YMCAs of New Zealand78%18Servilles Academy Limited77%19ACG Tertiary & Careers76%20New Zealand Institute of Sport76%21School of Business Ltd75%22Premier Hairdressing Academy75%23Avonmore Tertiary Institute75%                                                                                                                                                                                                                                                                                                                                                                                                                                                                                                                                             | 8  | New Zealand School of Tourism            |         | 96%  |
| 11The Hairdressing College87%12Responsive Trade Education Limited87%13Strive Community Trust Training83%14The Cut Above Academy Limited80%15Harrington/Vaughan Academy of Hairdress78%16People Potential Limited78%17National Council of YMCAs of New Zealand78%18Servilles Academy Limited77%19ACG Tertiary & Careers76%20New Zealand Institute of Sport76%21School of Business Ltd75%22Premier Hairdressing Academy75%23Avonmore Tertiary Institute75%                                                                                                                                                                                                                                                                                                                                                                                                                                                                                                                                                                                                                          | 9  | Employ NZ                                |         | 92%  |
| 12Responsive Trade Education Limited87%12Responsive Trade Education Limited87%13Strive Community Trust Training83%14The Cut Above Academy Limited80%15Harrington\Vaughan Academy of Hairdress78%16People Potential Limited78%17National Council of YMCAs of New Zealand78%18Servilles Academy Limited77%19ACG Tertiary & Careers76%20New Zealand Institute of Sport76%21School of Business Ltd75%22Premier Hairdressing Academy75%23Avonmore Tertiary Institute75%                                                                                                                                                                                                                                                                                                                                                                                                                                                                                                                                                                                                                | 10 | Lakeland Learning Company Limited        |         | 90%  |
| 13Strive Community Trust Training83%14The Cut Above Academy Limited80%15Harringtonl/Vaughan Academy of Hairdress78%16People Potential Limited78%17National Council of YMCAs of New Zealand78%18Servilles Academy Limited77%19ACG Tertiary & Careers76%20New Zealand Institute of Sport76%21School of Business Ltd75%22Premier Hairdressing Academy75%23Avonmore Tertiary Institute75%                                                                                                                                                                                                                                                                                                                                                                                                                                                                                                                                                                                                                                                                                             | 11 | The Hairdressing College                 |         | 87%  |
| 14The Cut Above Academy Limited80%14The Cut Above Academy Limited80%15Harringtonl/Vaughan Academy of Hairdress78%16People Potential Limited78%17National Council of YMCAs of New Zealand78%18Servilles Academy Limited77%19ACG Tertiary & Careers76%20New Zealand Institute of Sport76%21School of Business Ltd75%22Premier Hairdressing Academy75%23Avonmore Tertiary Institute75%                                                                                                                                                                                                                                                                                                                                                                                                                                                                                                                                                                                                                                                                                               | 12 | Responsive Trade Education Limited       |         | 87%  |
| 15Harrington/Vaughan Academy of Hairdress78%15Harrington/Vaughan Academy of Hairdress78%16People Potential Limited78%17National Council of YMCAs of New Zealand78%18Servilles Academy Limited77%19ACG Tertiary & Careers76%20New Zealand Institute of Sport76%21School of Business Ltd75%22Premier Hairdressing Academy75%23Avonmore Tertiary Institute75%                                                                                                                                                                                                                                                                                                                                                                                                                                                                                                                                                                                                                                                                                                                        | 13 | Strive Community Trust Training          |         | 83%  |
| 16     People Potential Limited     78%       17     National Council of YMCAs of New Zealand     78%       18     Servilles Academy Limited     77%       19     ACG Tertiary & Careers     76%       20     New Zealand Institute of Sport     76%       21     School of Business Ltd     75%       22     Premier Hairdressing Academy     75%       23     Avonmore Tertiary Institute     75%                                                                                                                                                                                                                                                                                                                                                                                                                                                                                                                                                                                                                                                                               | 14 | The Cut Above Academy Limited            |         | 80%  |
| 17National Council of YMCAs of New Zealand78%18Servilles Academy Limited77%19ACG Tertiary & Careers76%20New Zealand Institute of Sport76%21School of Business Ltd75%22Premier Hairdressing Academy75%23Avonmore Tertiary Institute75%                                                                                                                                                                                                                                                                                                                                                                                                                                                                                                                                                                                                                                                                                                                                                                                                                                             | 15 | Harrington\Vaughan Academy of Hairdress  |         | 78%  |
| 18     Servilles Academy Limited     77%       19     ACG Tertiary & Careers     76%       20     New Zealand Institute of Sport     76%       21     School of Business Ltd     75%       22     Premier Hairdressing Academy     75%       23     Avonmore Tertiary Institute     75%                                                                                                                                                                                                                                                                                                                                                                                                                                                                                                                                                                                                                                                                                                                                                                                           | 16 | People Potential Limited                 |         | 78%  |
| 19     ACG Tertiary & Careers     76%       20     New Zealand Institute of Sport     76%       21     School of Business Ltd     75%       22     Premier Hairdressing Academy     75%       23     Avonmore Tertiary Institute     75%                                                                                                                                                                                                                                                                                                                                                                                                                                                                                                                                                                                                                                                                                                                                                                                                                                          | 17 | National Council of YMCAs of New Zealand |         | 78%  |
| 20New Zealand Institute of Sport76%21School of Business Ltd75%22Premier Hairdressing Academy75%23Avonmore Tertiary Institute75%                                                                                                                                                                                                                                                                                                                                                                                                                                                                                                                                                                                                                                                                                                                                                                                                                                                                                                                                                   | 18 | Servilles Academy Limited                |         | 77%  |
| 21School of Business Ltd75%22Premier Hairdressing Academy75%23Avonmore Tertiary Institute75%                                                                                                                                                                                                                                                                                                                                                                                                                                                                                                                                                                                                                                                                                                                                                                                                                                                                                                                                                                                      | 19 | ACG Tertiary & Careers                   |         | 76%  |
| 22     Premier Hairdressing Academy     75%       23     Avonmore Tertiary Institute     75%                                                                                                                                                                                                                                                                                                                                                                                                                                                                                                                                                                                                                                                                                                                                                                                                                                                                                                                                                                                      | 20 | New Zealand Institute of Sport           |         | 76%  |
| 23   Avonmore Tertiary Institute   75%                                                                                                                                                                                                                                                                                                                                                                                                                                                                                                                                                                                                                                                                                                                                                                                                                                                                                                                                                                                                                                            | 21 | School of Business Ltd                   |         | 75%  |
| · · · · · · · · · · · · · · · · · · ·                                                                                                                                                                                                                                                                                                                                                                                                                                                                                                                                                                                                                                                                                                                                                                                                                                                                                                                                                                                                                                             | 22 | Premier Hairdressing Academy             |         | 75%  |
| 24 Kershaw Training Enterprises 74%                                                                                                                                                                                                                                                                                                                                                                                                                                                                                                                                                                                                                                                                                                                                                                                                                                                                                                                                                                                                                                               | 23 | Avonmore Tertiary Institute              |         | 75%  |
|                                                                                                                                                                                                                                                                                                                                                                                                                                                                                                                                                                                                                                                                                                                                                                                                                                                                                                                                                                                                                                                                                   | 24 | Kershaw Training Enterprises             |         | 74%  |

Organisation Type: Private Training Establishment

Median: 33%

Year: 2015 Fund: Youth Guarantee

This measure shows the proportion of students in a given year who progress to study at a higher level after completing a qualification at levels 1 - 4.

This measure shows the proportion of students in a given year that complete a qualification or re-enrol at the same tertiary education organisation in the following year.

Median: 54%

|    |                                       | moulan. | 0470 |
|----|---------------------------------------|---------|------|
| 1  | Service Skills Centre                 |         | 93%  |
| 2  | New Zealand Welding School            |         | 92%  |
| 3  | New Zealand School of Tourism         |         | 88%  |
| 4  | Palmerston North School of Design Ltd |         | 88%  |
| 5  | Nelson Training Centre                |         | 85%  |
| e  | Kokiri Marae Keriana Olsen Trust      |         | 83%  |
| 7  | Ag Challenge Limited                  |         | 82%  |
| ε  | Advance Training Centres              |         | 80%  |
| ç  | Lakeland Learning Company Limited     |         | 80%  |
| 10 | National Trade Academy Ltd            |         | 79%  |
| 11 | The Hairdressing College              |         | 79%  |
| 12 | U Turn Community Training Services    |         | 79%  |
| 13 | New Zealand Management Academies      |         | 79%  |
| 14 | People Potential Limited              |         | 78%  |
| 15 | Premier Hairdressing Academy          |         | 76%  |
| 16 | New Zealand Institute of Sport        |         | 76%  |
| 17 | Maniapoto Training Agency             |         | 74%  |
| 18 | Responsive Trade Education Limited    |         | 74%  |
| 19 | Avon City Ford Training Services      |         | 74%  |
| 20 | HLC                                   |         | 73%  |
| 21 | Nelson Technical Institute Ltd        |         | 73%  |
| 22 | Te Kokiri Development Consultancy Inc |         | 73%  |
| 23 | Education Action Limited              |         | 72%  |
| 24 | Matapuna Training Centre              |         | 72%  |
|    |                                       |         |      |