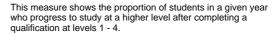

Organisation Type: Private Training Establishment

Median: 33%

Year: 2015 Fund: Youth Guarantee

This measure shows the proportion of students in a given year who progress to study at a higher level after completing a qualification at levels 1 - 4.