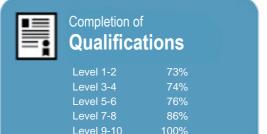

## Completion of **Qualifications**

This measure shows the proportion of students in a given year who complete a qualification.

This measure shows the proportion of students in a given year who progress to study at a higher level after completing a qualification at levels 1 - 4.

who complete a qualification.

This measure shows the proportion of students in a given year who progress to study at a higher level after completing a qualification at levels 1 - 4.

This measure shows the proportion of students in a given year that complete a qualification or re-enrol at the same tertiary education organisation in the following year.