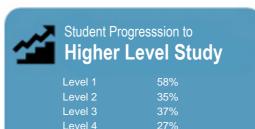

who complete a qualification.

This measure shows the proportion of students in a given year who progress to study at a higher level after completing a qualification at levels 1 - 4.

This measure shows the proportion of students in a given year that complete a qualification or re-enrol at the same tertiary education organisation in the following year.