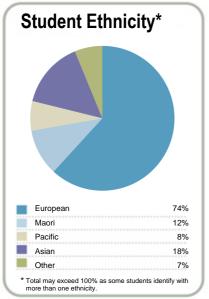

| ontext                      |  |  |
|-----------------------------|--|--|
| imber of students in total: |  |  |

Number of equivalent full- time student places: 24,664

| Student ethnicity* |     | Level of study |     |
|--------------------|-----|----------------|-----|
| European           | 53% | Level 1-2      | 7%  |
| Maori              | 30% | Level 3-4      | 44% |
| Pacific            | 17% | Level 5-6      | 31% |
| Asian              | 9%  | Level 7-8      | 18% |
| Other              | 4%  | Level 9-10     | 0%  |

<sup>\*</sup>Total may exceed 100% as some students identify with more than one ethnicity.

Disclaimer: The results in this report are generated from data submitted by Tertiary Education Organisations. While efforts have been made to verify the information, the Tertiary Education Commission does not attest to the accuracy or completeness of the results.