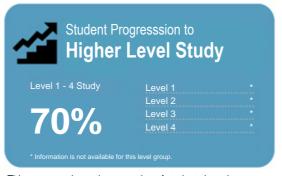

This measure shows the proportion of students in a given year who complete a qualification.

This measure shows the proportion of students in a given year who progress to study at a higher level after completing a qualification at levels 1 - 4.