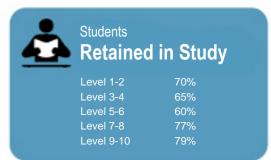

## Context EFTS\*: 319 Students Further information about student characteristics may be available on the organisation's website. \* Number of equivalent

http://www.whitecliffe.ac.nz

Disclaimer: The results in this report are generated from data submitted by Tertiary Education Organisations. While efforts have been made to verify the information, the Tertiary Education Commission does not attest to the accuracy or completeness of the results.

who complete a qualification.

This measure shows the proportion of students in a given year who progress to study at a higher level after completing a qualification at levels 1 - 4.

This measure shows the proportion of students in a given year that complete a qualification or re-enrol at the same tertiary education organisation in the following year.