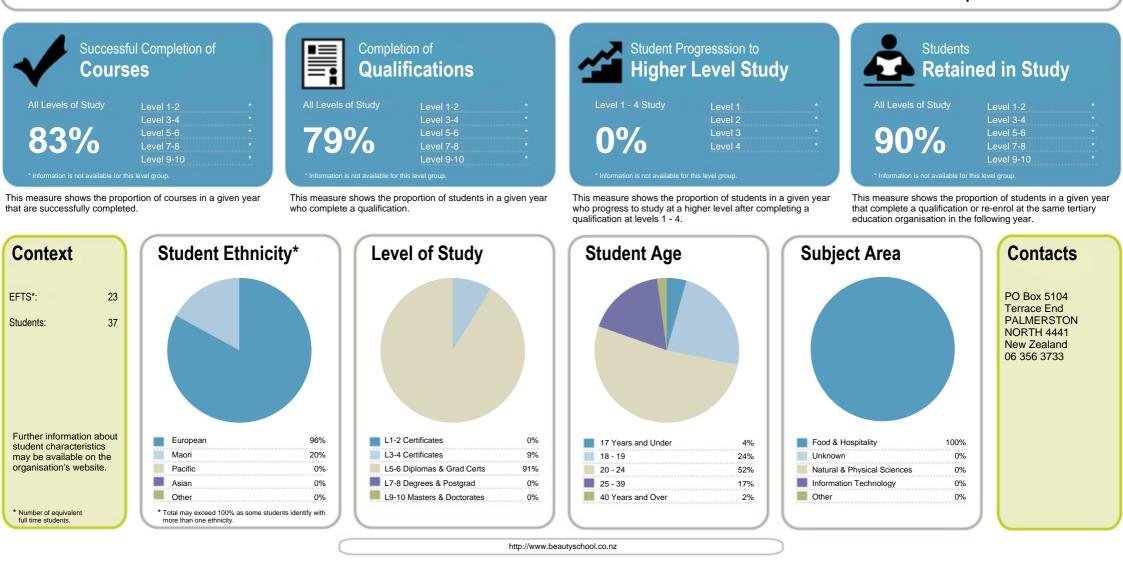

### NZ Inst of Electrolysis & Beauty Therapy

Organisation Type: **Private Training Establishment** Year: **2015** Fund: **Student Achievement Component** 

Disclaimer: The results in this report are generated from data submitted by Tertiary Education Organisations. While efforts have been made to verify the information, the Tertiary Education Commission does not attest to the accuracy or completeness of the results.

### NZ Inst of Electrolysis & Beauty Therapy

Successful Completion of Courses

Completion of **Qualifications** 

This measure shows the proportion of courses in a given year that are successfully completed.

|    | Me                                     | dian: | 83%  |    |   |
|----|----------------------------------------|-------|------|----|---|
| 1  | New Zealand Training Centre            |       | 100% | 1  | ŀ |
| 1  | North Shore Helecopter Training Ltd    |       | 100% | 1  | F |
| 1  | Techtorium NZ Institute of IT Ltd      |       | 100% | 1  | F |
| 4  | Vineyard College                       |       | 99%  | 1  | C |
| 5  | Eastwest Coll of Intercultural Studies |       | 99%  | 1  | E |
| 6  | Safety N Action Limited                |       | 99%  | 1  | E |
| 7  | Capital Training                       |       | 98%  | 1  | H |
| 8  | New Zealand Skydiving School Ltd       |       | 98%  | 1  | I |
| 9  | Praxis                                 |       | 97%  | 1  | Ν |
| 10 | Taranaki Educare                       |       | 97%  | 1  | ٢ |
| 11 | New Zealand College of Chiropractic    |       | 97%  | 1  | ٢ |
| 12 | Hillary Outdoors Education Centres     |       | 97%  | 1  | ٢ |
| 13 | Alpha Training Centre                  |       | 97%  | 1  | ٢ |
| 14 | North Shore Language School            |       | 97%  | 1  | ٢ |
| 15 | Mr Barber Training Centre              |       | 97%  | 1  | ٢ |
| 16 | Wanaka Helicopters Limited             |       | 97%  | 1  | F |
| 17 | Pathways Bible and Mission College     |       | 97%  | 1  | S |
| 18 | MSL Training Ltd                       |       | 97%  | 1  | ٦ |
| 19 | Manaaki Ora                            |       | 96%  | 1  | ٦ |
| 20 | Good Shepherd College - Te Hepara Pai  |       | 96%  | 1  | ٦ |
| 21 | Airways Training Centre                |       | 96%  | 1  | ١ |
| 22 | Aperfield Montessori Trust             |       | 96%  | 1  | ١ |
| 23 | Nelson Aviation College                |       | 95%  | 23 | ٦ |
| 24 | Turanga Ararau                         |       | 95%  | 24 | ŀ |

This measure shows the proportion of students in a given year who complete a qualification.

|    |                                          | Median: | 79%  |
|----|------------------------------------------|---------|------|
| 1  | Agriculture New Zealand                  |         | 100% |
| 1  | Airways Training Centre                  |         | 100% |
| 1  | Ardmore Flying School                    |         | 100% |
| 1  | Capital Training                         |         | 100% |
| 1  | East Auckland Performing Arts Limited    |         | 100% |
| 1  | Elite Int School Of Beauty Therapy       |         | 100% |
| 1  | Hungry Creek Art and Crafts School       |         | 100% |
| 1  | International Aviation Academy of NZ Ltd |         | 100% |
| 1  | Manaaki Ora                              |         | 100% |
| 1  | Nelson Aviation College                  |         | 100% |
| 1  | New Zealand College of Chiropractic      |         | 100% |
| 1  | New Zealand Tertiary College Limited     |         | 100% |
| 1  | New Zealand Training Centre              |         | 100% |
| 1  | NZ College of Massage                    |         | 100% |
| 1  | NZ School of Acupuncture & TCM           |         | 100% |
| 1  | Praxis                                   |         | 100% |
| 1  | Southern Wings Limited                   |         | 100% |
| 1  | Te Tari Puna Ora O Aotearoa/NZ Childcare |         | 100% |
| 1  | The Learning Connexion Limited           |         | 100% |
| 1  | Toi Whakaari: NZ Drama School            |         | 100% |
| 1  | Vineyard College                         |         | 100% |
| 1  | Whitecliffe College of Arts and Design   |         | 100% |
| 23 | Techtorium NZ Institute of IT Ltd        |         | 99%  |
| 24 | Auckland East City Elim Church           |         | 99%  |
|    |                                          |         |      |

Organisation Type: Private Training Establishment

Modian: 26%

Year: 2015 Fund: Student Achievement Component

This measure shows the proportion of students in a given year who progress to study at a higher level after completing a qualification at levels 1 - 4.

|    | N                                        | /ledian: | 26%  |    |   |
|----|------------------------------------------|----------|------|----|---|
| 1  | Laidlaw College Incorporated             |          | 100% | 1  | C |
| 2  | Patricks School of Hairdressing Limited  |          | 88%  | 1  | ٦ |
| 3  | Hungry Creek Art and Crafts School       |          | 83%  | 3  | h |
| 4  | NZ School of Outdoor Studies Limited     |          | 83%  | 4  | Ν |
| 5  | ACG Yoobee School of Design.             |          | 78%  | 5  | C |
| 6  | Faith Bible College                      |          | 77%  | 6  | ٩ |
| 7  | Whitecliffe College of Arts and Design   |          | 70%  | 7  | ١ |
| 8  | AIS St Helens                            |          | 67%  | 8  | F |
| 8  | Te Roopu A Iwi o Te Arawa                |          | 67%  | 9  | ٦ |
| 10 | Pacific Training Institute (PTI)         |          | 65%  | 10 | ٩ |
| 11 | Peter Minturn (NZ) Goldsmith School      |          | 63%  | 11 | ٦ |
| 12 | New Zealand Inst of Fashion Tech Ltd     |          | 62%  | 12 | E |
| 13 | Praxis                                   |          | 61%  | 13 | ٢ |
| 14 | Whitireia New Zealand Limited            |          | 59%  | 14 | ٩ |
| 15 | MSL Training Ltd                         |          | 56%  | 15 | F |
| 16 | ACG Tertiary & Careers                   |          | 54%  | 16 | E |
| 17 | International Travel College of NZ       |          | 54%  | 17 | ٧ |
| 18 | New Zealand School of Tourism            |          | 53%  | 18 | F |
| 19 | Te Wananga Takiura                       |          | 52%  | 19 | S |
| 20 | National Council of YMCAs of New Zealand |          | 52%  | 20 | ٢ |
| 21 | Hillary Outdoors Education Centres       |          | 50%  | 21 | F |
| 22 | New Zealand Management Academies         |          | 49%  | 21 | S |
| 23 | NZ College of Massage                    |          | 48%  | 23 | F |
| 24 | The Learning Connexion Limited           |          | 47%  | 24 | ۲ |
|    |                                          |          |      |    |   |

This measure shows the proportion of students in a given year that complete a qualification or re-enrol at the same tertiary education organisation in the following year.

Median: 74%

| 6 | 1  | Community Colleges New Zealand Ltd       | 100% |
|---|----|------------------------------------------|------|
| 6 | 1  | Taranaki Educare                         | 100% |
| 6 | 3  | Institute of Professional Legal Studies  | 98%  |
| 6 | 4  | Mr Barber Training Centre                | 97%  |
| 6 | 5  | College of Law NZ                        | 97%  |
| 6 | 6  | New Zealand School of Radio Limited      | 96%  |
| 6 | 7  | Vineyard College                         | 95%  |
| 6 | 8  | Peter Minturn (NZ) Goldsmith School      | 95%  |
| 6 | 9  | Toi Whakaari: NZ Drama School            | 94%  |
| 6 | 10 | New Zealand College of Chiropractic      | 94%  |
| 6 | 11 | Techtorium NZ Institute of IT Ltd        | 94%  |
| 6 | 12 | Evolution School of Holistic Therapies   | 94%  |
| 6 | 13 | New Zealand School of Tourism            | 94%  |
| 6 | 14 | North Shore Language School              | 93%  |
| 6 | 15 | Airways Training Centre                  | 92%  |
| 6 | 16 | EnterpriseMIT                            | 92%  |
| 6 | 17 | Whitecliffe College of Arts and Design   | 91%  |
| 6 | 18 | AIS St Helens                            | 91%  |
| 6 | 19 | Southern Wings Limited                   | 91%  |
| 6 | 20 | NZ Inst of Electrolysis & Beauty Therapy | 90%  |
| 6 | 21 | Rangi Ruru Early Childhood College       | 90%  |
| 6 | 21 | School of Business Ltd                   | 90%  |
| 6 | 23 | People Potential Limited                 | 89%  |
| 6 | 24 | Kyrewood Equestrian Centre Limited       | 89%  |
|   |    |                                          |      |