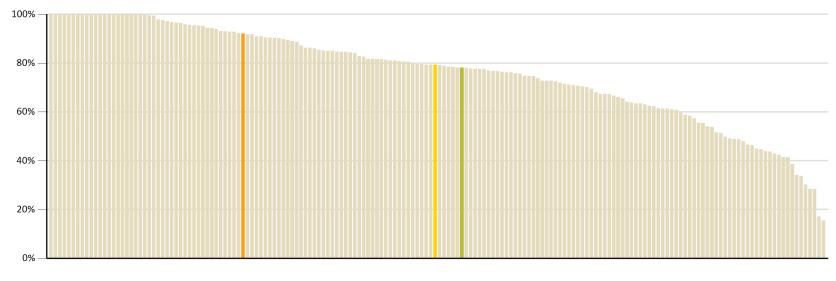

# **EFTS-Weighted Course Completion Rate**

This measure shows the proportion of Student Achievement Component funded courses that are successfully completed.

**Note**: The methodology for the EFTS-weighted course completion rate has not changed, however the rates are presented using different register groups from those used in the current report.

## By level of study

#### 92% Faith Bible College 83% Overall All PTEs 83% All TEOs Faith Bible College 76% Level 8 to 10 All PTEs 88% All TEOs n/a Faith Bible College 88% Level 7 degree All PTEs 87% All TEOs 92% Faith Bible College Level 4 to 7 (non degree) 83% All PTEs 82% All TEOs Faith Bible College 81% Level 1 to 3 All PTEs 79% All TEOs

# Overall TEO EFTS-weighted course completion rate

92%

 $\ensuremath{\text{n/a}}$  values or blank fields indicate that there is no data for the indicator for this organisation.

f \* indicates that the data has been suppressed as one or more of the values is less than 10.

TEO: Faith Bible College