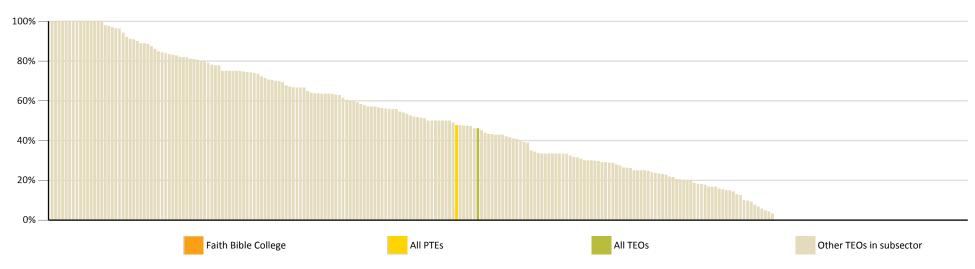

# **First Year Retention Rate**

This rate measures, for longer qualifications, how many learners re-enrolled at the same level in the year after they enter the cohort.

# First year retention rates of 2014 starting cohort by levels

|                           | Faith Bible College | n/a |     |
|---------------------------|---------------------|-----|-----|
| Overall                   | All PTEs            |     | 49% |
|                           | All TEOs            |     | 60% |
|                           | Faith Bible College | n/a |     |
| Level 8 to 10             | All PTEs            |     | 74% |
|                           | All TEOs            |     | 74% |
|                           | Faith Bible College | n/a |     |
| Level 7 degree            | All PTEs            |     | 68% |
|                           | All TEOs            |     | 73% |
|                           | Faith Bible College | n/a |     |
| Level 4 to 7 (non degree) | All PTEs            |     | 47% |
|                           | All TEOs            |     | 49% |

## **Overall TEO first year retention rate**

n/a values or blank fields indicate that there is no data for the indicator for this organisation.\* indicates that the data has been suppressed as one or more of the values is less than 10.

TEO: Faith Bible College