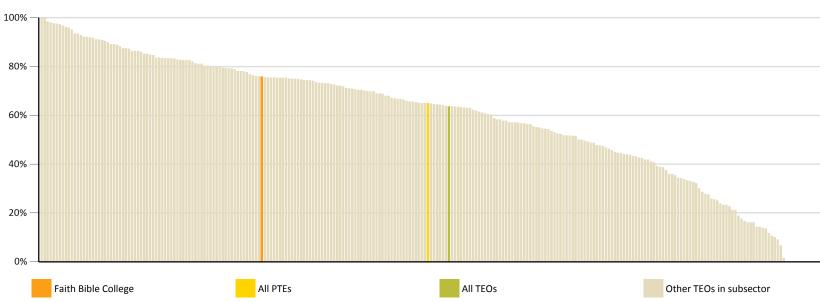

# **Cohort-Based Qualification Completion Rate**

This measures the number of learners out of a starting cohort who complete a qualification at the same level after a given time-frame. The rate includes, based on level of study, learners who started in 2010, 2012 and 2014.

#### **All learners**

# Overall TEO cohort-based qualification completion rate

76%

|           | Number of learners | Completion<br>Rate |
|-----------|--------------------|--------------------|
| Full-time | 29                 | 76%                |
| Part-time | 0                  |                    |

#### **Full-time learners**

| Overall                   |     | 76% |
|---------------------------|-----|-----|
| Level 8 to 10             | n/a |     |
| Level 7 degree            | n/a |     |
| Level 4 to 7 (non degree) |     | 76% |
| Level 1 to 3              | n/a |     |

#### **Part-time learners**

| Overall                   | n/a |
|---------------------------|-----|
| Level 8 to 10             | n/a |
| Level 7 degree            | n/a |
| Level 4 to 7 (non degree) | n/a |
| Level 1 to 3              | n/a |

**n/a values or blank fields** indicate that there is no data for the indicator for this organisation.

TEO: Faith Bible College

<sup>\*</sup> indicates that the data has been suppressed as one or more of the values is less than 10.