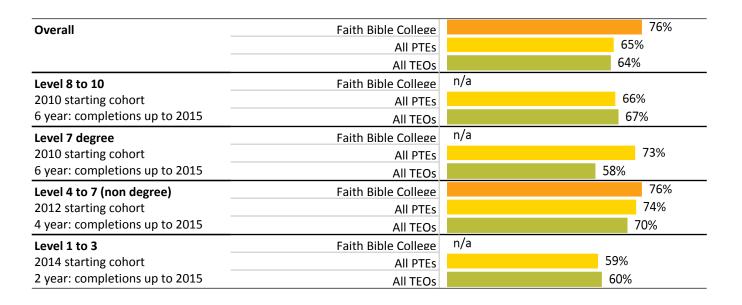

# **First Year Retention Rate**

This rate measures, for longer qualifications, how many learners re-enrolled at the same level in the year after they enter the cohort.

# First year retention rates of 2014 starting cohort by levels

|                           | Faith Bible College | n/a |     |
|---------------------------|---------------------|-----|-----|
| Overall                   | All PTEs            |     | 49% |
|                           | All TEOs            |     | 60% |
|                           | Faith Bible College | n/a |     |
| Level 8 to 10             | All PTEs            |     | 74% |
|                           | All TEOs            |     | 74% |
|                           | Faith Bible College | n/a |     |
| Level 7 degree            | All PTEs            |     | 68% |
|                           | All TEOs            |     | 73% |
|                           | Faith Bible College | n/a |     |
| Level 4 to 7 (non degree) | All PTEs            |     | 47% |
|                           | All TEOs            |     | 49% |