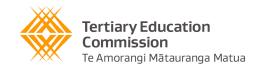

# **Cohort-Based Qualification Completion Rate**

This measures the number of learners out of a starting cohort who complete a qualification at the same level after a given time-frame. The rate includes, based on level of study, learners who started in 2010, 2012 and 2014.

#### **All learners**

#### **Full-time learners**

| Overall                   |     | 76% |
|---------------------------|-----|-----|
| Level 8 to 10             | n/a |     |
| Level 7 degree            | n/a |     |
| Level 4 to 7 (non degree) |     | 76% |
| Level 1 to 3              | n/a |     |

#### **Part-time learners**

| Overall                   | n/a |
|---------------------------|-----|
| Level 8 to 10             | n/a |
| Level 7 degree            | n/a |
| Level 4 to 7 (non degree) | n/a |
| Level 1 to 3              | n/a |