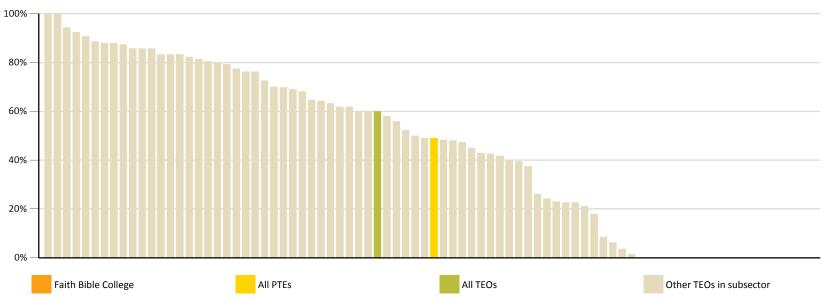

# **First Year Retention Rate**

This rate measures, for longer qualifications, how many learners re-enrolled at the same level in the year after they enter the cohort.

# First year retention rates of 2014 starting cohort by levels

|                           | Faith Bible College | n/a |     |
|---------------------------|---------------------|-----|-----|
| Overall                   | All PTEs            |     | 49% |
|                           | All TEOs            |     | 60% |
|                           | Faith Bible College | n/a |     |
| Level 8 to 10             | All PTEs            |     | 74% |
|                           | All TEOs            |     | 74% |
|                           | Faith Bible College | n/a |     |
| Level 7 degree            | All PTEs            |     | 68% |
|                           | All TEOs            |     | 73% |
|                           | Faith Bible College | n/a |     |
| Level 4 to 7 (non degree) | All PTEs            |     | 47% |
|                           | All TEOs            |     | 49% |