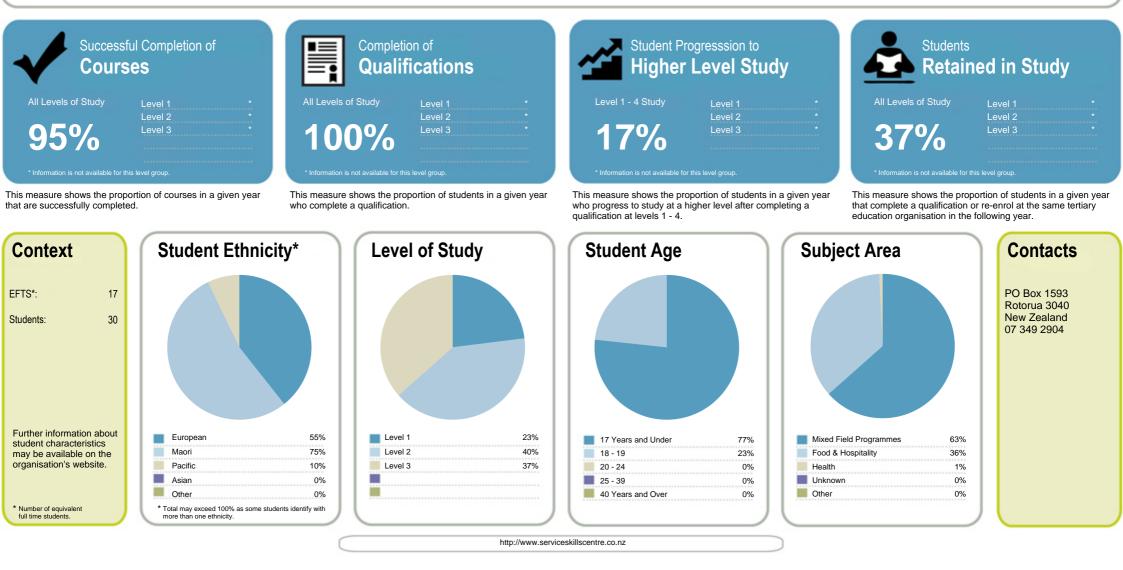

#### Organisation Type: **Private Training Establishment** Year: **2014** Fund: **Youth Guarantee**

www.tec.govt.nz

www.tec.govt.nz

#### **Service Skills Centre**

Successful Completion of Courses

Median: 61%

Completion of Qualifications

This measure shows the proportion of courses in a given year that are successfully completed.

|    | Median:                                  | 61%  |    |           |
|----|------------------------------------------|------|----|-----------|
| 1  | U Turn Community Training Services       | 100% | 1  | Capital T |
| 2  | Responsive Trade Education Limited       | 96%  | 1  | Service S |
| 3  | Service Skills Centre                    | 95%  | 3  | Strive Co |
| 4  | Nelson Technical Institute Ltd           | 93%  | 4  | The Colle |
| 5  | Sir George Seymour College               | 91%  | 5  | Sir Georg |
| 6  | New Zealand Welding School               | 91%  | 6  | Nelson T  |
| 7  | Lakeland Learning Company Limited        | 89%  | 7  | New Zea   |
| 8  | Martin-Hautus                            | 89%  | 8  | Waikato   |
| 9  | Ag Challenge Limited                     | 87%  | 9  | People P  |
| 10 | New Zealand Management Academies         | 85%  | 10 | New Zea   |
| 11 | Westport Deep Sea Fishing School         | 85%  | 11 | Training  |
| 12 | SPI Institute Limited                    | 84%  | 13 | Career N  |
| 13 | Advance Training Centres                 | 83%  | 14 | The Hair  |
| 14 | Strive Community Trust Training          | 82%  | 15 | Lakeland  |
| 15 | Bay Agricultural Training Limited        | 81%  | 16 | New Zea   |
| 16 | New Zealand Institute of Sport           | 81%  | 17 | Maniapot  |
| 17 | Sobieski Consultants (Training Division) | 81%  | 18 | Advance   |
| 18 | Servilles Academy Limited                | 81%  | 19 | Ag Challe |
| 19 | Taranaki Educare                         | 80%  | 20 | Educatio  |
| 20 | Capital Training                         | 79%  | 21 | U Turn C  |
| 21 | Kokiri Marae Keriana Olsen Trust         | 78%  | 22 | Premier I |
| 22 | The College of Future Learning NZ Ltd    | 76%  | 23 | Nelson T  |
| 23 | Community Colleges New Zealand Ltd       | 76%  | 24 | Martin-Ha |
| 24 | Waikato School of Hairdressing Limited   | 75%  | 25 | Employ N  |

This measure shows the proportion of students in a given year who complete a qualification.

|    | Ν                                      | Median: | 58%  |
|----|----------------------------------------|---------|------|
| 1  | Capital Training                       |         | 100% |
| 1  | Service Skills Centre                  |         | 100% |
| 3  | Strive Community Trust Training        |         | 98%  |
| 4  | The College of Future Learning NZ Ltd  |         | 96%  |
| 5  | Sir George Seymour College             |         | 92%  |
| 6  | Nelson Training Centre                 |         | 91%  |
| 7  | New Zealand Management Academies       |         | 91%  |
| 8  | Waikato School of Hairdressing Limited |         | 90%  |
| 9  | People Potential Limited               |         | 86%  |
| 10 | New Zealand Welding School             |         | 85%  |
| 11 | Training For You Limited               |         | 85%  |
| 13 | Career NetWork Ltd                     |         | 82%  |
| 14 | The Hairdressing College               |         | 82%  |
| 15 | Lakeland Learning Company Limited      |         | 81%  |
| 16 | New Zealand Institute of Sport         |         | 81%  |
| 17 | Maniapoto Training Agency              |         | 80%  |
| 18 | Advance Training Centres               |         | 80%  |
| 19 | Ag Challenge Limited                   |         | 79%  |
| 20 | Education Action Limited               |         | 79%  |
| 21 | U Turn Community Training Services     |         | 75%  |
| 22 | Premier Hairdressing Academy           |         | 74%  |
| 23 | Nelson Technical Institute Ltd         |         | 72%  |
| 24 | Martin-Hautus                          |         | 71%  |
| 25 | Employ NZ                              |         | 71%  |

#### Organisation Type: Private Training Establishment

Median: 37%

Year: 2014 Fund: Youth Guarantee

This measure shows the proportion of students in a given year who progress to study at a higher level after completing a qualification at levels 1 - 4.

This measure shows the proportion of students in a given year

Median: 54%

that complete a qualification or re-enrol at the same tertiary education organisation in the following year.