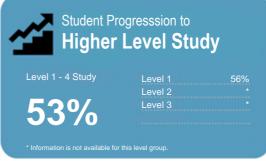

This measure shows the proportion of students in a given year who complete a qualification.

This measure shows the proportion of students in a given year who progress to study at a higher level after completing a qualification at levels 1 - 4.

This measure shows the proportion of students in a given year who complete a qualification.

www.tec.govt.nz

This measure shows the proportion of students in a given year who progress to study at a higher level after completing a qualification at levels 1 - 4.