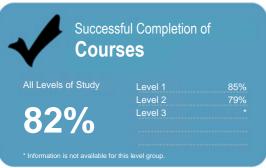

#### The Private Training Establishment sector

Year: 2014

Fund: Youth Guarantee

Level 2 62% Level 3 71%

\* Information is not available for this level group.

This measure shows the proportion of courses in a given year that are successfully completed.