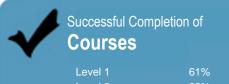

#### The Private Training Establishment sector

Year: 2014

Fund: Youth Guarantee

Level 2 62% Level 3 71%

\* Information is not available for this level group.

This measure shows the proportion of courses in a given year that are successfully completed.

This measure shows the proportion of courses in a given year that are successfully completed.