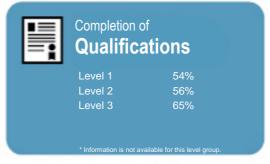

This measure shows the proportion of students in a given year who complete a qualification.

This measure shows the proportion of students in a given year who progress to study at a higher level after completing a qualification at levels 1 - 4.

### Completion of **Qualifications**

This measure shows the proportion of students in a given year who complete a qualification.

This measure shows the proportion of students in a given year who progress to study at a higher level after completing a qualification at levels 1 - 4.

## Completion of **Qualifications**

This measure shows the proportion of students in a given year who complete a qualification.

This measure shows the proportion of students in a given year who progress to study at a higher level after completing a qualification at levels 1 - 4.

Completion of **Qualifications** 

This measure shows the proportion of students in a given year who complete a qualification.

This measure shows the proportion of students in a given year who progress to study at a higher level after completing a qualification at levels 1 - 4.