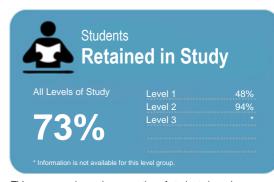

This measure shows the proportion of students in a given year that complete a qualification or re-enrol at the same tertiary education organisation in the following year.

Disclaimer: The results in this report are generated from data submitted by Tertiary Education Organisations. While efforts have been made to verify the information, the Tertiary Education Commission does not attest to the accuracy or completeness of the results.