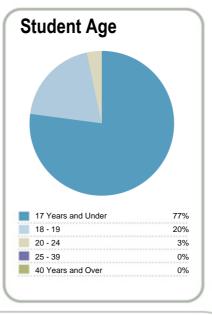

| Context                           |                |       |
|-----------------------------------|----------------|-------|
| Number of students in total:      |                | 9,525 |
| Number of equivalent full- time s | tudent places: | 6,670 |
| Student ethnicity*                | Level of study |       |
| European 449/                     | Lovel 1        | 220/  |

| Student ethnicity* |     | Level of study |     |
|--------------------|-----|----------------|-----|
| European           | 44% | Level 1        | 32% |
| Maori              | 49% | Level 2        | 50% |
| Pacific            | 22% | Level 3        | 18% |
| Asian              | 2%  |                |     |
| Other              | 2%  |                |     |