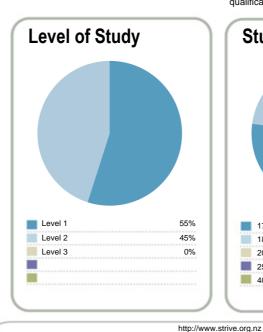

| Context                           |                |       |
|-----------------------------------|----------------|-------|
| Number of students in total:      |                | 9,525 |
| Number of equivalent full- time s | tudent places: | 6,670 |
| Student ethnicity*                | Level of study |       |
| European 449/                     | Lovel 1        | 220/  |

| Student ethnicity* |     | Level of study |     |
|--------------------|-----|----------------|-----|
| European           | 44% | Level 1        | 32% |
| Maori              | 49% | Level 2        | 50% |
| Pacific            | 22% | Level 3        | 18% |
| Asian              | 2%  |                |     |
| Other              | 2%  |                |     |