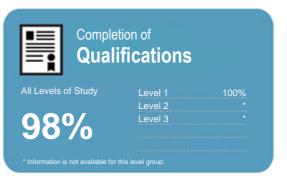

This measure shows the proportion of students in a given year who complete a qualification.

This measure shows the proportion of students in a given year who progress to study at a higher level after completing a qualification at levels 1 - 4.