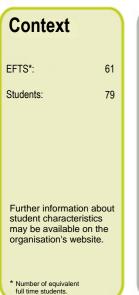

The size and characteristics of PTEs vary. Smaller specialised PTEs may offer a single qualification for fewer than 20 equivalent full-time students (EFTS). The largest PTEs may offer a range of qualifications to over a thousand EFTS. For these reasons comparing PTEs may be difficult.