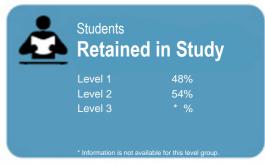

#### The Private Training Establishment sector

Year: 2014

Fund: Youth Guarantee

Level 2 62% Level 3 71%

\* Information is not available for this level group.

This measure shows the proportion of courses in a given year that are successfully completed.

This measure shows the proportion of students in a given year who complete a qualification.

This measure shows the proportion of students in a given year who progress to study at a higher level after completing a qualification at levels 1 - 4.