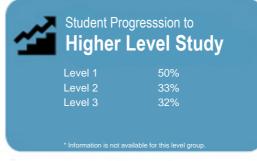

This measure shows the proportion of students in a given year who complete a qualification.

This measure shows the proportion of students in a given year who progress to study at a higher level after completing a qualification at levels 1 - 4.

### Completion of **Qualifications**

This measure shows the proportion of students in a given year who complete a qualification.

This measure shows the proportion of students in a given year who progress to study at a higher level after completing a qualification at levels 1 - 4.

## Completion of **Qualifications**

This measure shows the proportion of students in a given year who complete a qualification.

This measure shows the proportion of students in a given year who progress to study at a higher level after completing a qualification at levels 1 - 4.

Completion of **Qualifications** 

This measure shows the proportion of students in a given year who complete a qualification.

This measure shows the proportion of students in a given year who progress to study at a higher level after completing a qualification at levels 1 - 4.