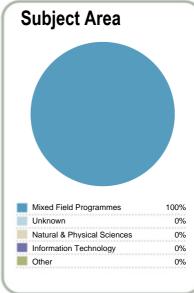

| Context                           |                |       |
|-----------------------------------|----------------|-------|
| Number of students in total:      |                | 9,525 |
| Number of equivalent full- time s | tudent places: | 6,670 |
| Student ethnicity*                | Level of study |       |
| European 449/                     | Lovel 1        | 220/  |

| Student ethnicity* |     | Level of study |     |
|--------------------|-----|----------------|-----|
| European           | 44% | Level 1        | 32% |
| Maori              | 49% | Level 2        | 50% |
| Pacific            | 22% | Level 3        | 18% |
| Asian              | 2%  |                |     |
| Other              | 2%  |                |     |