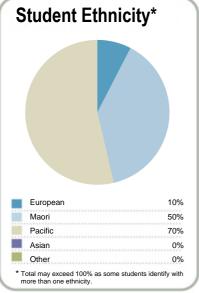

| Student ethnicity* |     | Level of study |     |
|--------------------|-----|----------------|-----|
| European           | 44% | Level 1        | 32% |
| Maori              | 49% | Level 2        | 50% |
| Pacific            | 22% | Level 3        | 18% |
| Asian              | 2%  |                |     |
| Other              | 2%  |                |     |

<sup>\*</sup>Total may exceed 100% as some students identify with more than one ethnicity.

Disclaimer: The results in this report are generated from data submitted by Tertiary Education Organisations. While efforts have been made to verify the information, the Tertiary Education Commission does not attest to the accuracy or completeness of the results.