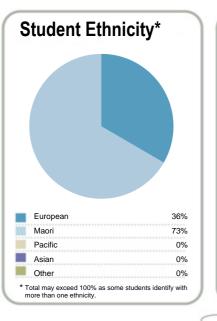

| Student ethnicity* |     | Level of study |     |  |  |  |
|--------------------|-----|----------------|-----|--|--|--|
| European           | 53% | Level 1-2      | 7%  |  |  |  |
| Maori              | 29% | Level 3-4      | 46% |  |  |  |
| Pacific            | 17% | Level 5-6      | 30% |  |  |  |
| Asian              | 9%  | Level 7-8      | 17% |  |  |  |
| Other              | 4%  | Level 9-10     | 0%  |  |  |  |

<sup>\*</sup>Total may exceed 100% as some students identify with more than one ethnicity.

Disclaimer: The results in this report are generated from data submitted by Tertiary Education Organisations. While efforts have been made to verify the information, the Tertiary Education Commission does not attest to the accuracy or completeness of the results.