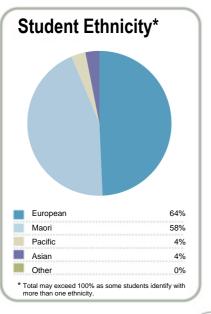

<sup>\*</sup>Total may exceed 100% as some students identify with more than one ethnicity.

Disclaimer: The results in this report are generated from data submitted by Tertiary Education Organisations. While efforts have been made to verify the information, the Tertiary Education Commission does not attest to the accuracy or completeness of the results.