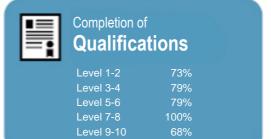

## The College of Future Learning NZ Ltd

Organisation Type: Private Training Establishment

Year: 2014 Fund: Student Achievement Component

Completion of

This measure shows the proportion of students in a given year who complete a qualification.

# Completion of **Qualifications**

This measure shows the proportion of students in a given year who complete a qualification.

This measure shows the proportion of students in a given year who progress to study at a higher level after completing a qualification at levels 1 - 4.