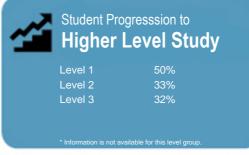

This measure shows the proportion of students in a given year who complete a qualification.

This measure shows the proportion of students in a given year who progress to study at a higher level after completing a qualification at levels 1 - 4.

This measure shows the proportion of students in a given year who progress to study at a higher level after completing a qualification at levels 1 - 4.

This measure shows the proportion of students in a given year that complete a qualification or re-enrol at the same tertiary education organisation in the following year.