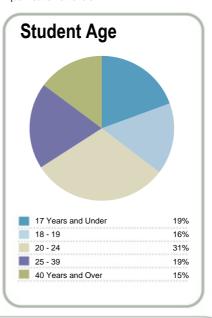

llege of Future Learning NZ Ltd

Organisation Type: Private Training Establishment

Year: 2014 Fund: Student Achievement Component





Completion of

This measure shows the proportion of students in a given year who complete a qualification.



This measure shows the proportion of students in a given year who progress to study at a higher level after completing a qualification at levels 1 - 4.



This measure shows the proportion of students in a given year that complete a qualification or re-enrol at the same tertiary education organisation in the following year.

**Contacts** 

## that are successfully completed. Context EFTS\*: 23 Students

Further information about student characteristics may be available on the organisation's website.

\* Number of equivalent full time students











http://www.futurecol.co.nz

Disclaimer: The results in this report are generated from data submitted by Tertiary Education Organisations. While efforts have been made to verify the information, the Tertiary Education Commission does not attest to the accuracy or completeness of the results.

Report Name: TEC-008698-2014-G001-Educational Performance Indicators-20150622 closed SAC.pdf





# The College of Future Learning NZ Ltd

Organisation Type: Private Training Establishment

Year: 2014 Fund: Student Achievement Component



This measure shows the proportion of courses in a given year that are successfully completed.



# Completion of **Qualifications**

This measure shows the proportion of students in a given year who complete a qualification.



This measure shows the proportion