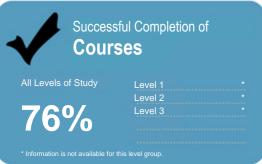

## The Private Training Establishment sector

Year: 2014

Fund: Student Achievement Component

Level 1-2 78% Level 3-4 84% Level 5-6 83% Level 7-8 87%

This measure shows the proportion of courses in a given year that are successfully completed.

## The College of Future Learning NZ Ltd

Organisation Type: Private Training Establishment

Year: 2014 Fund: Student Achievement Component

Completion of

This measure shows the proportion of students in a given year who complete a qualification.