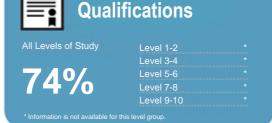

This measure shows the proportion of students in a given year who complete a qualification.

This measure shows the proportion of students in a given year who progress to study at a higher level after completing a qualification at levels 1 - 4.

## The College of Future Learning NZ Ltd

Organisation Type: Private Training Establishment

Year: 2014 Fund: Student Achievement Component

Completion of

This measure shows the proportion of students in a given year who complete a qualification.