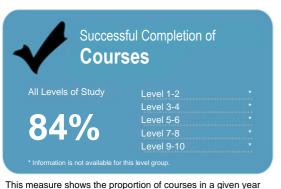

## The Private Training Establishment sector

Year: 2014

Fund: Student Achievement Component

Level 1-2 78% Level 3-4 84% Level 5-6 83% Level 7-8 87%

This measure shows the proportion of courses in a given year that are successfully completed.