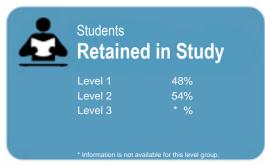

This measure shows the proportion of students in a given year that complete a qualification or re-enrol at the same tertiary education organisation in the following year.