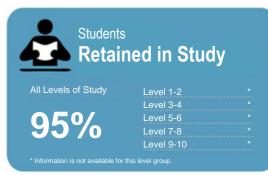

## that are successfully completed. Context EFTS\*: 23 Students

Further information about student characteristics may be available on the organisation's website.

\* Number of equivalent full time students