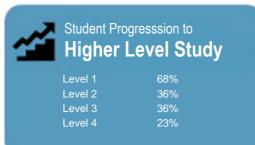

This measure shows the proportion of students in a given year who progress to study at a higher level after completing a qualification at levels 1 - 4.

This measure shows the proportion of students in a given year that complete a qualification or re-enrol at the same tertiary education organisation in the following year.

# Completion of **Qualifications**

This measure shows the proportion of students in a given year who complete a qualification.

This measure shows the proportion of students in a given year who progress to study at a higher level after completing a qualification at levels 1 - 4.