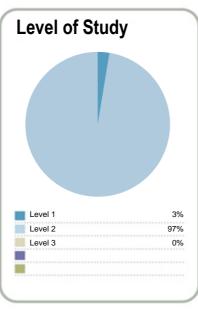

| Student ethnicity* |     | Level of study |     |  |  |  |
|--------------------|-----|----------------|-----|--|--|--|
| European           | 53% | Level 1-2      | 7%  |  |  |  |
| Maori              | 29% | Level 3-4      | 46% |  |  |  |
| Pacific            | 17% | Level 5-6      | 30% |  |  |  |
| Asian              | 9%  | Level 7-8      | 17% |  |  |  |
| Other              | 4%  | Level 9-10     | 0%  |  |  |  |