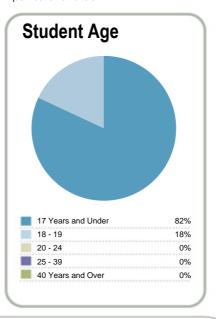

| Student ethnicity* |     | Level of study |     |  |  |  |
|--------------------|-----|----------------|-----|--|--|--|
| European           | 53% | Level 1-2      | 7%  |  |  |  |
| Maori              | 29% | Level 3-4      | 46% |  |  |  |
| Pacific            | 17% | Level 5-6      | 30% |  |  |  |
| Asian              | 9%  | Level 7-8      | 17% |  |  |  |
| Other              | 4%  | Level 9-10     | 0%  |  |  |  |