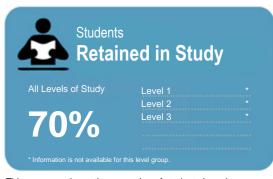

This measure shows the proportion of students in a given year that complete a qualification or re-enrol at the same tertiary education organisation in the following year.

This measure shows the proportion of students in a given year who progress to study at a higher level after completing a qualification at levels 1 - 4.

This measure shows the proportion of students in a given year that complete a qualification or re-enrol at the same tertiary education organisation in the following year.