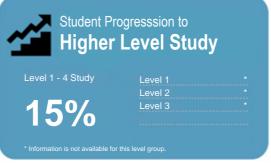

This measure shows the proportion of students in a given year who complete a qualification.

This measure shows the proportion of students in a given year who progress to study at a higher level after completing a qualification at levels 1 - 4.

This measure shows the proportion of students in a given year who progress to study at a higher level after completing a qualification at levels 1 - 4.

This measure shows the proportion of students in a given year that complete a qualification or re-enrol at the same tertiary education organisation in the following year.