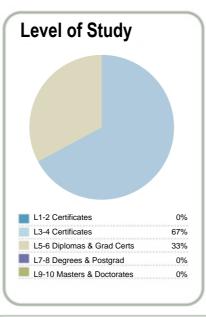

## that are successfully completed. Context EFTS\*: 23 Students

Further information about student characteristics may be available on the organisation's website.

\* Number of equivalent full time students