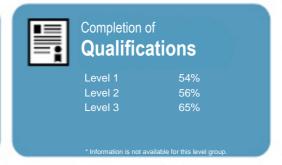

This measure shows the proportion of students in a given year who complete a qualification.

This measure shows the proportion of students in a given year who progress to study at a higher level after completing a qualification at levels 1 - 4.

# Completion of **Qualifications**

This measure shows the proportion of students in a given year who complete a qualification.

This measure shows the proportion of students in a given year who progress to study at a higher level after completing a qualification at levels 1 - 4.