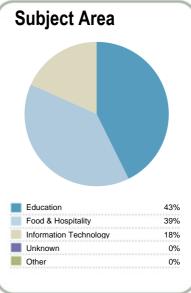

| Student ethnicity* |     | Level of study |     |  |  |  |
|--------------------|-----|----------------|-----|--|--|--|
| European           | 53% | Level 1-2      | 7%  |  |  |  |
| Maori              | 29% | Level 3-4      | 46% |  |  |  |
| Pacific            | 17% | Level 5-6      | 30% |  |  |  |
| Asian              | 9%  | Level 7-8      | 17% |  |  |  |
| Other              | 4%  | Level 9-10     | 0%  |  |  |  |