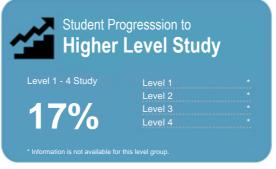

This measure shows the proportion of students in a given year who complete a qualification.

This measure shows the proportion of students in a given year who progress to study at a higher level after completing a qualification at levels 1 - 4.

This measure shows the proportion of students in a given year who progress to study at a higher level after completing a qualification at levels 1 - 4.

This measure shows the proportion of students in a given year that complete a qualification or re-enrol at the same tertiary education organisation in the following year.