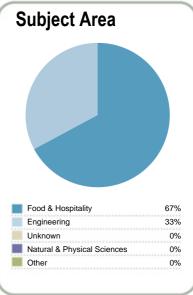

## that are successfully completed. Context EFTS\*: 23 Students

Further information about student characteristics may be available on the organisation's website.

\* Number of equivalent full time students