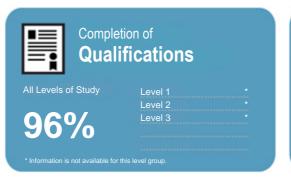

## The College of Future Learning NZ Ltd

Organisation Type: Private Training Establishment

Year: 2014 Fund: Student Achievement Component

Completion of

This measure shows the proportion of students in a given year who complete a qualification.

This measure shows the proportion of students in a given year who complete a qualification.

This measure shows the proportion of students in a given year who progress to study at a higher level after completing a qualification at levels 1 - 4.