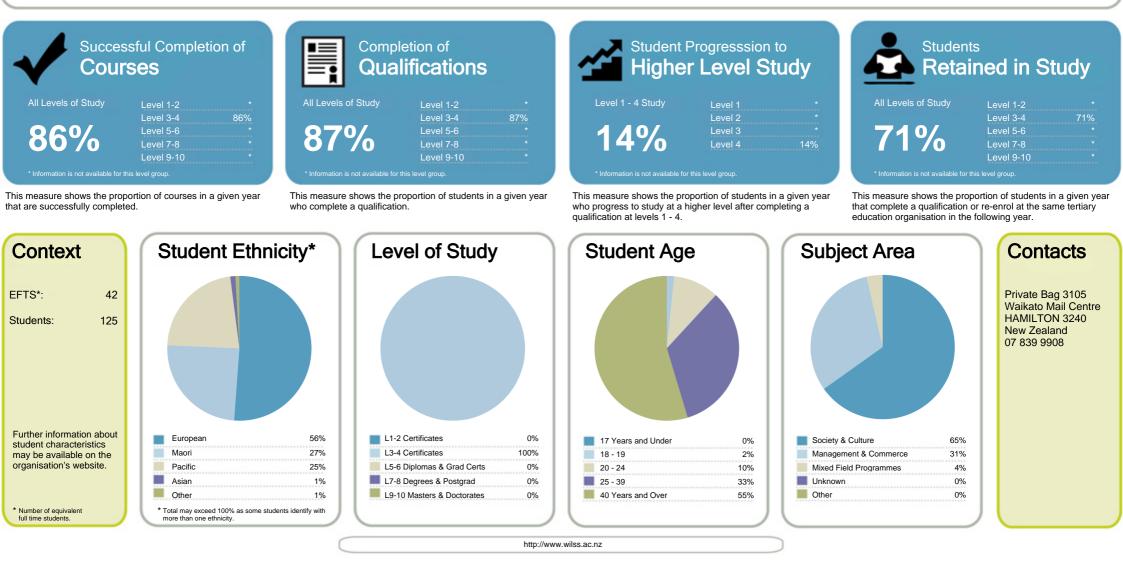

### The Private Training Establishment sector

Year: 2013 Fund: Student Achievement

|                                                                                                                                                                                                                                                                                                                                                                                                                                                                                                                                                                                                                                                                                                                                                                                                                                                                                                                                                                                                                                                                                                                                                                                                                                                                                                                                                                                                                                                                                                                                                                                                                                                                                                                                                                                                                                                                                                                                                                                                                                                                                                                                                                                                                                                                                                                                                                                                                                                                                                                                                                                                                                                                                                                                                                       | Successful Co<br>Courses                                                                                                                             |                                                                                                                                          |                                                                          | Completion <b>Qualifica</b>                                                                                                                    |                                                                                                                                                                                               |                                                                                                            | Student P<br>Higher                               |                        |                                                                               |                                                     | Students<br><b>Retaine</b>                                       | d in Stud                        |
|-----------------------------------------------------------------------------------------------------------------------------------------------------------------------------------------------------------------------------------------------------------------------------------------------------------------------------------------------------------------------------------------------------------------------------------------------------------------------------------------------------------------------------------------------------------------------------------------------------------------------------------------------------------------------------------------------------------------------------------------------------------------------------------------------------------------------------------------------------------------------------------------------------------------------------------------------------------------------------------------------------------------------------------------------------------------------------------------------------------------------------------------------------------------------------------------------------------------------------------------------------------------------------------------------------------------------------------------------------------------------------------------------------------------------------------------------------------------------------------------------------------------------------------------------------------------------------------------------------------------------------------------------------------------------------------------------------------------------------------------------------------------------------------------------------------------------------------------------------------------------------------------------------------------------------------------------------------------------------------------------------------------------------------------------------------------------------------------------------------------------------------------------------------------------------------------------------------------------------------------------------------------------------------------------------------------------------------------------------------------------------------------------------------------------------------------------------------------------------------------------------------------------------------------------------------------------------------------------------------------------------------------------------------------------------------------------------------------------------------------------------------------------|------------------------------------------------------------------------------------------------------------------------------------------------------|------------------------------------------------------------------------------------------------------------------------------------------|--------------------------------------------------------------------------|------------------------------------------------------------------------------------------------------------------------------------------------|-----------------------------------------------------------------------------------------------------------------------------------------------------------------------------------------------|------------------------------------------------------------------------------------------------------------|---------------------------------------------------|------------------------|-------------------------------------------------------------------------------|-----------------------------------------------------|------------------------------------------------------------------|----------------------------------|
|                                                                                                                                                                                                                                                                                                                                                                                                                                                                                                                                                                                                                                                                                                                                                                                                                                                                                                                                                                                                                                                                                                                                                                                                                                                                                                                                                                                                                                                                                                                                                                                                                                                                                                                                                                                                                                                                                                                                                                                                                                                                                                                                                                                                                                                                                                                                                                                                                                                                                                                                                                                                                                                                                                                                                                       | Level 1-2                                                                                                                                            | 76%                                                                                                                                      |                                                                          | Level 1-2                                                                                                                                      | 67%                                                                                                                                                                                           | L                                                                                                          | Level 1                                           | * %                    |                                                                               |                                                     | Level 1-2                                                        | 64%                              |
|                                                                                                                                                                                                                                                                                                                                                                                                                                                                                                                                                                                                                                                                                                                                                                                                                                                                                                                                                                                                                                                                                                                                                                                                                                                                                                                                                                                                                                                                                                                                                                                                                                                                                                                                                                                                                                                                                                                                                                                                                                                                                                                                                                                                                                                                                                                                                                                                                                                                                                                                                                                                                                                                                                                                                                       | Level 3-4                                                                                                                                            | 82%                                                                                                                                      |                                                                          | Level 3-4                                                                                                                                      | 79%                                                                                                                                                                                           |                                                                                                            | Level 2                                           | 25%                    |                                                                               |                                                     | Level 3-4                                                        | 67%                              |
|                                                                                                                                                                                                                                                                                                                                                                                                                                                                                                                                                                                                                                                                                                                                                                                                                                                                                                                                                                                                                                                                                                                                                                                                                                                                                                                                                                                                                                                                                                                                                                                                                                                                                                                                                                                                                                                                                                                                                                                                                                                                                                                                                                                                                                                                                                                                                                                                                                                                                                                                                                                                                                                                                                                                                                       | Level 5-6<br>Level 7-8                                                                                                                               | 82%                                                                                                                                      |                                                                          | Level 5-6                                                                                                                                      | 75%                                                                                                                                                                                           |                                                                                                            | Level 3                                           | 33%<br>21%             |                                                                               |                                                     | Level 5-6<br>Level 7-8                                           | 60%                              |
|                                                                                                                                                                                                                                                                                                                                                                                                                                                                                                                                                                                                                                                                                                                                                                                                                                                                                                                                                                                                                                                                                                                                                                                                                                                                                                                                                                                                                                                                                                                                                                                                                                                                                                                                                                                                                                                                                                                                                                                                                                                                                                                                                                                                                                                                                                                                                                                                                                                                                                                                                                                                                                                                                                                                                                       | Level 7-8                                                                                                                                            | 87%                                                                                                                                      |                                                                          | Level 7-8<br>Level 9-10                                                                                                                        | 93%<br>44%                                                                                                                                                                                    |                                                                                                            | Level 4                                           | 21%                    |                                                                               |                                                     | Level 7-8<br>Level 9-10                                          | 81%<br>69%                       |
|                                                                                                                                                                                                                                                                                                                                                                                                                                                                                                                                                                                                                                                                                                                                                                                                                                                                                                                                                                                                                                                                                                                                                                                                                                                                                                                                                                                                                                                                                                                                                                                                                                                                                                                                                                                                                                                                                                                                                                                                                                                                                                                                                                                                                                                                                                                                                                                                                                                                                                                                                                                                                                                                                                                                                                       |                                                                                                                                                      |                                                                                                                                          |                                                                          | Level 9-10                                                                                                                                     | 4470                                                                                                                                                                                          |                                                                                                            |                                                   | ailable for this level | group.                                                                        |                                                     | Level 3-10                                                       | 0970                             |
|                                                                                                                                                                                                                                                                                                                                                                                                                                                                                                                                                                                                                                                                                                                                                                                                                                                                                                                                                                                                                                                                                                                                                                                                                                                                                                                                                                                                                                                                                                                                                                                                                                                                                                                                                                                                                                                                                                                                                                                                                                                                                                                                                                                                                                                                                                                                                                                                                                                                                                                                                                                                                                                                                                                                                                       |                                                                                                                                                      |                                                                                                                                          | -                                                                        |                                                                                                                                                |                                                                                                                                                                                               | a qualification                                                                                            | at levels 1 - 4.                                  | -                      | l after completing                                                            | tertiary education                                  | n organisation in th                                             | e following year.                |
| hout                                                                                                                                                                                                                                                                                                                                                                                                                                                                                                                                                                                                                                                                                                                                                                                                                                                                                                                                                                                                                                                                                                                                                                                                                                                                                                                                                                                                                                                                                                                                                                                                                                                                                                                                                                                                                                                                                                                                                                                                                                                                                                                                                                                                                                                                                                                                                                                                                                                                                                                                                                                                                                                                                                                                                                  | the Private Trai                                                                                                                                     | ning Establish                                                                                                                           | ment sector                                                              | Government                                                                                                                                     | expectations of t                                                                                                                                                                             | ho Privato                                                                                                 |                                                   |                        |                                                                               |                                                     |                                                                  |                                  |
| About                                                                                                                                                                                                                                                                                                                                                                                                                                                                                                                                                                                                                                                                                                                                                                                                                                                                                                                                                                                                                                                                                                                                                                                                                                                                                                                                                                                                                                                                                                                                                                                                                                                                                                                                                                                                                                                                                                                                                                                                                                                                                                                                                                                                                                                                                                                                                                                                                                                                                                                                                                                                                                                                                                                                                                 | the Private Trai                                                                                                                                     | ning Establish                                                                                                                           | ment sector                                                              |                                                                                                                                                | expectations of t<br>ablishment sector                                                                                                                                                        |                                                                                                            |                                                   |                        | Context                                                                       |                                                     |                                                                  |                                  |
| n 2013 t                                                                                                                                                                                                                                                                                                                                                                                                                                                                                                                                                                                                                                                                                                                                                                                                                                                                                                                                                                                                                                                                                                                                                                                                                                                                                                                                                                                                                                                                                                                                                                                                                                                                                                                                                                                                                                                                                                                                                                                                                                                                                                                                                                                                                                                                                                                                                                                                                                                                                                                                                                                                                                                                                                                                                              | he TEC funded 198 F                                                                                                                                  | Private Training Esta                                                                                                                    | ablishments                                                              | Training Esta                                                                                                                                  |                                                                                                                                                                                               |                                                                                                            |                                                   |                        |                                                                               | udents in total:                                    |                                                                  | 48,07                            |
| n 2013 t                                                                                                                                                                                                                                                                                                                                                                                                                                                                                                                                                                                                                                                                                                                                                                                                                                                                                                                                                                                                                                                                                                                                                                                                                                                                                                                                                                                                                                                                                                                                                                                                                                                                                                                                                                                                                                                                                                                                                                                                                                                                                                                                                                                                                                                                                                                                                                                                                                                                                                                                                                                                                                                                                                                                                              |                                                                                                                                                      | Private Training Esta                                                                                                                    | ablishments                                                              | Training Esta                                                                                                                                  | ablishment sector                                                                                                                                                                             | r                                                                                                          |                                                   | tand                   | Number of stu                                                                 | udents in total:<br>quivalent full- time            | e student places:                                                | - / -                            |
| n 2013 t<br>PTEs) th<br>The size<br>pecialis                                                                                                                                                                                                                                                                                                                                                                                                                                                                                                                                                                                                                                                                                                                                                                                                                                                                                                                                                                                                                                                                                                                                                                                                                                                                                                                                                                                                                                                                                                                                                                                                                                                                                                                                                                                                                                                                                                                                                                                                                                                                                                                                                                                                                                                                                                                                                                                                                                                                                                                                                                                                                                                                                                                          | he TEC funded 198 F<br>nrough its Student Ac<br>and characteristics of<br>ed PTEs may offer a                                                        | Private Training Esta<br>hievement Compon<br>of PTEs vary. Small<br>single qualification f                                               | ablishments<br>ent fund,.<br>er<br>for fewer                             | Training Esta<br>The government<br>• Work w<br>industry                                                                                        | ablishment sector<br>t expects PTEs to:<br>rith employers to ensur-<br>r needs                                                                                                                | <b>r</b><br>e provision meets                                                                              |                                                   | t and                  | Number of stu                                                                 | uivalent full- time                                 | e student places:<br>Level of stu                                |                                  |
| 2013 t<br>PTEs) th<br>The size<br>Decialise<br>Decialise<br>Decialise<br>Decialise<br>Decialise<br>Decialise<br>Decialise<br>Decialise<br>Decialise<br>Decialise<br>Decialise<br>Decialise<br>Decialise<br>Decialise<br>Decialise<br>Decialise<br>Decialise<br>Decialise<br>Decialise<br>Decialise<br>Decialise<br>Decialise<br>Decialise<br>Decialise<br>Decialise<br>Decialise<br>Decialise<br>Decialise<br>Decialise<br>Decialise<br>Decialise<br>Decialise<br>Decialise<br>Decialise<br>Decialise<br>Decialise<br>Decialise<br>Decialise<br>Decialise<br>Decialise<br>Decialise<br>Decialise<br>Decialise<br>Decialise<br>Decialise<br>Decialise<br>Decialise<br>Decialise<br>Decialise<br>Decialise<br>Decialise<br>Decialise<br>Decialise<br>Decialise<br>Decialise<br>Decialise<br>Decialise<br>Decialise<br>Decialise<br>Decialise<br>Decialise<br>Decialise<br>Decialise<br>Decialise<br>Decialise<br>Decialise<br>Decialise<br>Decialise<br>Decialise<br>Decialise<br>Decialise<br>Decialise<br>Decialise<br>Decialise<br>Decialise<br>Decialise<br>Decialise<br>Decialise<br>Decialise<br>Decialise<br>Decialise<br>Decialise<br>Decialise<br>Decialise<br>Decialise<br>Decialise<br>Decialise<br>Decialise<br>Decialise<br>Decialise<br>Decialise<br>Decialise<br>Decialise<br>Decialise<br>Decialise<br>Decialise<br>Decialise<br>Decialise<br>Decialise<br>Decialise<br>Decialise<br>Decialise<br>Decialise<br>Decialise<br>Decialise<br>Decialise<br>Decialise<br>Decialise<br>Decialise<br>Decialise<br>Decialise<br>Decialise<br>Decialise<br>Decialise<br>Decialise<br>Decialise<br>Decialise<br>Decialise<br>Decialise<br>Decialise<br>Decialise<br>Decialise<br>Decialise<br>Decialise<br>Decialise<br>Decialise<br>Decialise<br>Decialise<br>Decialise<br>Decialise<br>Decialise<br>Decialise<br>Decialise<br>Decialise<br>Decialise<br>Decialise<br>Decialise<br>Decialise<br>Decialise<br>Decialise<br>Decialise<br>Decialise<br>Decialise<br>Decialise<br>Decialise<br>Decialise<br>Decialise<br>Decialise<br>Decialise<br>Decialise<br>Decialise<br>Decialise<br>Decialise<br>Decialise<br>Decialise<br>Decialise<br>Decialise<br>Decialise<br>Decialise<br>Decialise<br>Decialise<br>Decialise<br>Decialise<br>Decialise<br>Decialise<br>Decialise<br>Decialise<br>Decialise<br>Decialise<br>Decialise<br>Decialise<br>Decialise<br>Decialise<br>Decialise<br>Decialise<br>Decialise<br>Decialise<br>Decialise<br>Decialise<br>Decialise<br>Decialise<br>Decialise<br>Decialise<br>Decialise<br>Decialise<br>Decialise<br>Decialise<br>Decialise<br>Decialise<br>Decialise<br>Decialise<br>Decialise<br>Decialise<br>Decialise<br>Decialise<br>Decialis<br>Decialise<br>Decialise<br>Decialise<br>Decialise<br>Decialise<br>Decialise<br>De | he TEC funded 198 F<br>prough its Student Ac<br>and characteristics of<br>ed PTEs may offer a<br>equivalent full-time stu<br>r a range of qualificat | Private Training Esta<br>hievement Compon<br>of PTEs vary. Small<br>single qualification f<br>udents (EFTS). The<br>ions to over a thous | ablishments<br>ent fund,.<br>er<br>or fewer<br>largest PTEs<br>and EFTS. | Training Esta<br>The government<br>• Work w<br>industry<br>• Get at-r<br>• Enable                                                              | ablishment sector<br>t expects PTEs to:<br>ith employers to ensur-<br>/ needs<br>risk young people into a<br>Maori and Pasifika lea                                                           | r<br>e provision meets<br>a career or furthe<br>rners to progress                                          | er education                                      |                        | Number of stu<br>Number of eq                                                 | uivalent full- time                                 | Level of stu                                                     | 27,88<br>Idy                     |
| 2013 t<br>PTEs) th<br>The size<br>Decialise<br>Decialise<br>Decialise<br>Decialise<br>Decialise<br>Decialise<br>Decialise<br>Decialise<br>Decialise<br>Decialise<br>Decialise<br>Decialise<br>Decialise<br>Decialise<br>Decialise<br>Decialise<br>Decialise<br>Decialise<br>Decialise<br>Decialise<br>Decialise<br>Decialise<br>Decialise<br>Decialise<br>Decialise<br>Decialise<br>Decialise<br>Decialise<br>Decialise<br>Decialise<br>Decialise<br>Decialise<br>Decialise<br>Decialise<br>Decialise<br>Decialise<br>Decialise<br>Decialise<br>Decialise<br>Decialise<br>Decialise<br>Decialise<br>Decialise<br>Decialise<br>Decialise<br>Decialise<br>Decialise<br>Decialise<br>Decialise<br>Decialise<br>Decialise<br>Decialise<br>Decialise<br>Decialise<br>Decialise<br>Decialise<br>Decialise<br>Decialise<br>Decialise<br>Decialise<br>Decialise<br>Decialise<br>Decialise<br>Decialise<br>Decialise<br>Decialise<br>Decialise<br>Decialise<br>Decialise<br>Decialise<br>Decialise<br>Decialise<br>Decialise<br>Decialise<br>Decialise<br>Decialise<br>Decialise<br>Decialise<br>Decialise<br>Decialise<br>Decialise<br>Decialise<br>Decialise<br>Decialise<br>Decialise<br>Decialise<br>Decialise<br>Decialise<br>Decialise<br>Decialise<br>Decialise<br>Decialise<br>Decialise<br>Decialise<br>Decialise<br>Decialise<br>Decialise<br>Decialise<br>Decialise<br>Decialise<br>Decialise<br>Decialise<br>Decialise<br>Decialise<br>Decialise<br>Decialise<br>Decialise<br>Decialise<br>Decialise<br>Decialise<br>Decialise<br>Decialise<br>Decialise<br>Decialise<br>Decialise<br>Decialise<br>Decialise<br>Decialise<br>Decialise<br>Decialise<br>Decialise<br>Decialise<br>Decialise<br>Decialise<br>Decialise<br>Decialise<br>Decialise<br>Decialise<br>Decialise<br>Decialise<br>Decialise<br>Decialise<br>Decialise<br>Decialise<br>Decialise<br>Decialise<br>Decialise<br>Decialise<br>Decialise<br>Decialise<br>Decialise<br>Decialise<br>Decialise<br>Decialise<br>Decialise<br>Decialise<br>Decialise<br>Decialise<br>Decialise<br>Decialise<br>Decialise<br>Decialise<br>Decialise<br>Decialise<br>Decialise<br>Decialise<br>Decialise<br>Decialise<br>Decialise<br>Decialise<br>Decialise<br>Decialise<br>Decialise<br>Decialise<br>Decialise<br>Decialise<br>Decialise<br>Decialise<br>Decialise<br>Decialise<br>Decialise<br>Decialise<br>Decialise<br>Decialise<br>Decialise<br>Decialise<br>Decialise<br>Decialise<br>Decialise<br>Decialise<br>Decialise<br>Decialise<br>Decialise<br>Decialise<br>Decialise<br>Decialise<br>Decialise<br>Decialise<br>Decialise<br>Decialise<br>Decialise<br>Decialise<br>Decialise<br>Decialise<br>Decialise<br>Decialis<br>Decialise<br>Decialise<br>Decialise<br>Decialise<br>Decialise<br>Decialise<br>De | he TEC funded 198 F<br>nrough its Student Ac<br>and characteristics of<br>ed PTEs may offer a<br>equivalent full-time stu                            | Private Training Esta<br>hievement Compon<br>of PTEs vary. Small<br>single qualification f<br>udents (EFTS). The<br>ions to over a thous | ablishments<br>ent fund,.<br>er<br>or fewer<br>largest PTEs<br>and EFTS. | Training Esta<br>The government<br>• Work w<br>industry<br>• Get at-r<br>• Enable<br>educatio                                                  | ablishment sector<br>t expects PTEs to:<br>ith employers to ensur<br>/ needs<br>risk young people into a                                                                                      | r<br>e provision meets<br>a career or furthe<br>rners to progress<br>earning                               | er education                                      |                        | Number of stu<br>Number of eq<br>Student ethn                                 | uivalent full- time                                 | Level of stu<br>Level 1-2                                        | 27,88<br>Idy<br>69               |
| 2013 t<br>PTEs) th<br>The size<br>pecialis<br>nan 20 e<br>nay offe                                                                                                                                                                                                                                                                                                                                                                                                                                                                                                                                                                                                                                                                                                                                                                                                                                                                                                                                                                                                                                                                                                                                                                                                                                                                                                                                                                                                                                                                                                                                                                                                                                                                                                                                                                                                                                                                                                                                                                                                                                                                                                                                                                                                                                                                                                                                                                                                                                                                                                                                                                                                                                                                                                    | he TEC funded 198 F<br>prough its Student Ac<br>and characteristics of<br>ed PTEs may offer a<br>equivalent full-time stu<br>r a range of qualificat | Private Training Esta<br>hievement Compon<br>of PTEs vary. Small<br>single qualification f<br>udents (EFTS). The<br>ions to over a thous | ablishments<br>ent fund,.<br>er<br>or fewer<br>largest PTEs<br>and EFTS. | Training Esta<br>The government<br>• Work w<br>industry<br>• Get at-r<br>• Enable<br>educatio<br>• Improve                                     | ablishment sector<br>t expects PTEs to:<br>rith employers to ensur-<br>r needs<br>risk young people into a<br>Maori and Pasifika lea<br>on to higher levels of le<br>e adult literacy and nur | r<br>e provision meets<br>a career or furthe<br>rners to progress<br>earning                               | er education                                      |                        | Number of stu<br>Number of eq<br>Student ethn<br>European                     | uivalent full- time<br>nicity*<br>53%               | Level of stu<br>Level 1-2<br>Level 3-4                           | 27,88<br><b>Idy</b><br>69<br>479 |
| 1 2013 t<br>PTEs) th<br>The size<br>pecialis<br>nan 20 e<br>nay offe                                                                                                                                                                                                                                                                                                                                                                                                                                                                                                                                                                                                                                                                                                                                                                                                                                                                                                                                                                                                                                                                                                                                                                                                                                                                                                                                                                                                                                                                                                                                                                                                                                                                                                                                                                                                                                                                                                                                                                                                                                                                                                                                                                                                                                                                                                                                                                                                                                                                                                                                                                                                                                                                                                  | he TEC funded 198 F<br>prough its Student Ac<br>and characteristics of<br>ed PTEs may offer a<br>equivalent full-time stu<br>r a range of qualificat | Private Training Esta<br>hievement Compon<br>of PTEs vary. Small<br>single qualification f<br>udents (EFTS). The<br>ions to over a thous | ablishments<br>ent fund,.<br>er<br>or fewer<br>largest PTEs<br>and EFTS. | Training Esta<br>The government<br>• Work w<br>industry<br>• Get at-r<br>• Enable<br>educatio<br>• Improve                                     | ablishment sector<br>t expects PTEs to:<br>rith employers to ensur-<br>r needs<br>risk young people into a<br>Maori and Pasifika lea<br>on to higher levels of le                             | r<br>e provision meets<br>a career or furthe<br>rners to progress<br>earning                               | er education                                      |                        | Number of stu<br>Number of eq<br>Student ethn<br>European<br>Maori            | uivalent full- time<br>nicity*<br>53%<br>29%        | Level of stu<br>Level 1-2<br>Level 3-4<br>Level 5-6              | 27,88                            |
| 2013 t<br>PTEs) th<br>The size<br>Decialise<br>Decialise<br>Decialise<br>Decialise<br>Decialise<br>Decialise<br>Decialise<br>Decialise<br>Decialise<br>Decialise<br>Decialise<br>Decialise<br>Decialise<br>Decialise<br>Decialise<br>Decialise<br>Decialise<br>Decialise<br>Decialise<br>Decialise<br>Decialise<br>Decialise<br>Decialise<br>Decialise<br>Decialise<br>Decialise<br>Decialise<br>Decialise<br>Decialise<br>Decialise<br>Decialise<br>Decialise<br>Decialise<br>Decialise<br>Decialise<br>Decialise<br>Decialise<br>Decialise<br>Decialise<br>Decialise<br>Decialise<br>Decialise<br>Decialise<br>Decialise<br>Decialise<br>Decialise<br>Decialise<br>Decialise<br>Decialise<br>Decialise<br>Decialise<br>Decialise<br>Decialise<br>Decialise<br>Decialise<br>Decialise<br>Decialise<br>Decialise<br>Decialise<br>Decialise<br>Decialise<br>Decialise<br>Decialise<br>Decialise<br>Decialise<br>Decialise<br>Decialise<br>Decialise<br>Decialise<br>Decialise<br>Decialise<br>Decialise<br>Decialise<br>Decialise<br>Decialise<br>Decialise<br>Decialise<br>Decialise<br>Decialise<br>Decialise<br>Decialise<br>Decialise<br>Decialise<br>Decialise<br>Decialise<br>Decialise<br>Decialise<br>Decialise<br>Decialise<br>Decialise<br>Decialise<br>Decialise<br>Decialise<br>Decialise<br>Decialise<br>Decialise<br>Decialise<br>Decialise<br>Decialise<br>Decialise<br>Decialise<br>Decialise<br>Decialise<br>Decialise<br>Decialise<br>Decialise<br>Decialise<br>Decialise<br>Decialise<br>Decialise<br>Decialise<br>Decialise<br>Decialise<br>Decialise<br>Decialise<br>Decialise<br>Decialise<br>Decialise<br>Decialise<br>Decialise<br>Decialise<br>Decialise<br>Decialise<br>Decialise<br>Decialise<br>Decialise<br>Decialise<br>Decialise<br>Decialise<br>Decialise<br>Decialise<br>Decialise<br>Decialise<br>Decialise<br>Decialise<br>Decialise<br>Decialise<br>Decialise<br>Decialise<br>Decialise<br>Decialise<br>Decialise<br>Decialise<br>Decialise<br>Decialise<br>Decialise<br>Decialise<br>Decialise<br>Decialise<br>Decialise<br>Decialise<br>Decialise<br>Decialise<br>Decialise<br>Decialise<br>Decialise<br>Decialise<br>Decialise<br>Decialise<br>Decialise<br>Decialise<br>Decialise<br>Decialise<br>Decialise<br>Decialise<br>Decialise<br>Decialise<br>Decialise<br>Decialise<br>Decialise<br>Decialise<br>Decialise<br>Decialise<br>Decialise<br>Decialise<br>Decialise<br>Decialise<br>Decialise<br>Decialise<br>Decialise<br>Decialise<br>Decialise<br>Decialise<br>Decialise<br>Decialise<br>Decialise<br>Decialise<br>Decialise<br>Decialise<br>Decialise<br>Decialise<br>Decialise<br>Decialise<br>Decialise<br>Decialise<br>Decialis<br>Decialise<br>Decialise<br>Decialise<br>Decialise<br>Decialise<br>Decialise<br>De | he TEC funded 198 F<br>prough its Student Ac<br>and characteristics of<br>ed PTEs may offer a<br>equivalent full-time stu<br>r a range of qualificat | Private Training Esta<br>hievement Compon<br>of PTEs vary. Small<br>single qualification f<br>udents (EFTS). The<br>ions to over a thous | ablishments<br>ent fund,.<br>er<br>or fewer<br>largest PTEs<br>and EFTS. | Training Esta<br>The government<br>• Work w<br>industry<br>• Get at-r<br>• Enable<br>educatio<br>• Improve<br>Tertiary Edu<br>The Tertiary Edu | ablishment sector<br>t expects PTEs to:<br>rith employers to ensur-<br>r needs<br>risk young people into a<br>Maori and Pasifika lea<br>on to higher levels of le<br>e adult literacy and nur | r<br>e provision meets<br>a career or furthe<br>rners to progress<br>earning<br>neracy<br>sets high expect | er education<br>s from foundat<br>tations for TEC | tion level<br>O        | Number of stu<br>Number of eq<br>Student ethn<br>European<br>Maori<br>Pacific | uivalent full- time<br>nicity*<br>53%<br>29%<br>18% | Level of stu<br>Level 1-2<br>Level 3-4<br>Level 5-6<br>Level 7-8 | 27,88<br>Idy<br>69<br>479<br>309 |

### Waikato Institute for Leisure and Sport

Organisation Type: **Private Training Establishment** Year: **2013** Fund: **Student Achievement Component** 

Disclaimer: The results in this report are generated from data submitted by Tertiary Education Organisations. While efforts have been made to verify the information, the Tertiary Education Commission does not attest to the accuracy or completeness of the results.

Asset ID: M0002v02

### Waikato Institute for Leisure and Sport

Madian, 050/

Organisation Type: **Private Training Establishment** Year: **2013** Fund: **Student Achievement Component** 

Successful Completion of Courses

|    |                                          | Median: | 85%  |   |
|----|------------------------------------------|---------|------|---|
| 1  | Helicopter Flight Training Limited       |         | 100% | 1 |
| 1  | Manaakitanga Aotearoa Charitable Trust   |         | 100% | 1 |
| 1  | New Zealand School of Radio Limited      |         | 100% | 1 |
| 1  | New Zealand Training Centre              |         | 100% | 1 |
| 1  | Palmerston North School of Design Ltd    |         | 100% | 1 |
| 1  | Pathways Bible and Mission College       |         | 100% | 1 |
| 1  | Rapu Ki Rua Institute                    |         | 100% | 1 |
| 1  | Royal Business College Limited           |         | 100% | 1 |
| 1  | Safety N Action Limited                  |         | 100% | 1 |
| 1  | Safety 'n Action Limited                 |         | 100% | 1 |
| 1  | Taranaki Educare                         |         | 100% | 1 |
| 1  | Te Ata Hou Trust                         |         | 100% | 1 |
| 13 | Eastwest Coll of Intercultural Studies   |         | 99%  | 1 |
| 14 | Techtorium NZ Institute of IT Ltd        |         | 99%  | 1 |
| 15 | NZ School of Outdoor Studies Limited     |         | 99%  | 1 |
| 16 | Literacy Aotearoa                        |         | 99%  | 1 |
| 17 | New Zealand College of Chiropractic      |         | 98%  | 1 |
| 18 | College of Law NZ                        |         | 97%  | 1 |
| 19 | Alpha Training Centre                    |         | 97%  | 1 |
| 20 | NZ Inst of Electrolysis & Beauty Therapy |         | 96%  | 1 |
| 21 | The College of Future Learning NZ Ltd    |         | 96%  | 1 |
| 22 | South Pacific Bible College              |         | 95%  | 1 |
| 23 | Peter Minturn (NZ) Goldsmith School      |         | 95%  | 1 |
| 24 | Nelson Aviation College                  |         | 95%  | 1 |

### Waikato Institute for Leisure and Sport

Madian, 050

Organisation Type: **Private Training Establishment** Year: **2013** Fund: **Student Achievement Component** 

Successful Completion of Courses

This measure shows the proportion of courses in a given year that are successfully completed.