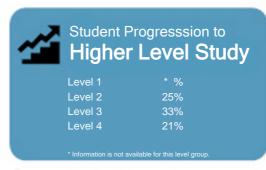

## Student Progresssion to **Higher Level Study**

This measure shows the proportion of students in a given year who progress to study at a higher level after completing a qualification at levels 1 - 4.