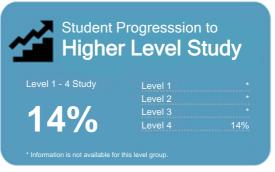

## Student Progresssion to **Higher Level Study**

This measure shows the proportion of students in a given year who progress to study at a higher level after completing a qualification at levels 1 - 4.