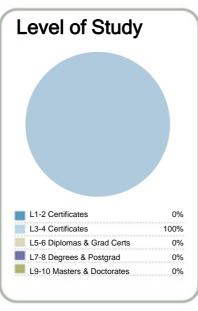

#### Context

Number of students in total: 48,070 27.889 Number of equivalent full-time student places:

| Student ethnicity* |     | Level of study |     |  |  |  |
|--------------------|-----|----------------|-----|--|--|--|
| European           | 53% | Level 1-2      | 6%  |  |  |  |
| Maori              | 29% | Level 3-4      | 47% |  |  |  |
| Pacific            | 18% | Level 5-6      | 30% |  |  |  |
| Asian              | 9%  | Level 7-8      | 16% |  |  |  |
| Other              | 4%  | Level 9-10     | 0%  |  |  |  |