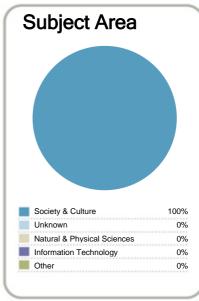

#### Context

Number of students in total: 48,070 27.889 Number of equivalent full-time student places:

| Student ethnicity* |     | Level of study |     |  |  |  |
|--------------------|-----|----------------|-----|--|--|--|
| European           | 53% | Level 1-2      | 6%  |  |  |  |
| Maori              | 29% | Level 3-4      | 47% |  |  |  |
| Pacific            | 18% | Level 5-6      | 30% |  |  |  |
| Asian              | 9%  | Level 7-8      | 16% |  |  |  |
| Other              | 4%  | Level 9-10     | 0%  |  |  |  |