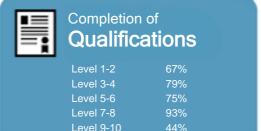

## Completion of **Qualifications**

This measure shows the proportion of students in a given year who complete a qualification.

### Completion of **Qualifications**

This measure shows the proportion of students in a given year who complete a qualification.

This measure shows the proportion of students in a given year who progress to study at a higher level after completing a qualification at levels 1 - 4.