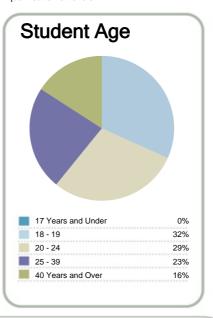

#### Context

Number of students in total: 48,070 27.889 Number of equivalent full-time student places:

| Student ethnicity* |     | Level of study |     |  |  |  |
|--------------------|-----|----------------|-----|--|--|--|
| European           | 53% | Level 1-2      | 6%  |  |  |  |
| Maori              | 29% | Level 3-4      | 47% |  |  |  |
| Pacific            | 18% | Level 5-6      | 30% |  |  |  |
| Asian              | 9%  | Level 7-8      | 16% |  |  |  |
| Other              | 4%  | Level 9-10     | 0%  |  |  |  |