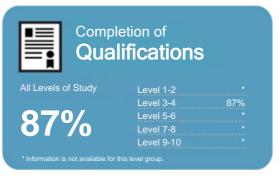

### **Vineyard College**

Organisation Type: **Private Training Establishment**Year: **2013** Fund: **Student Achievement Component** 

This measure shows the proportion of courses in a given year that are successfully completed.

## Completion of **Qualifications**

This measure shows the proportion of students in a given year who complete a qualification.