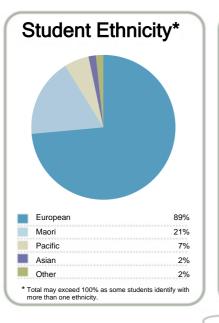

#### Context

Number of students in total: 48,070 27.889 Number of equivalent full-time student places:

| Student ethnicity* |     | Level of study |     |  |  |  |
|--------------------|-----|----------------|-----|--|--|--|
| European           | 53% | Level 1-2      | 6%  |  |  |  |
| Maori              | 29% | Level 3-4      | 47% |  |  |  |
| Pacific            | 18% | Level 5-6      | 30% |  |  |  |
| Asian              | 9%  | Level 7-8      | 16% |  |  |  |
| Other              | 4%  | Level 9-10     | 0%  |  |  |  |

\*Total may exceed 100% as some students identify with more than one ethnicity.

Disclaimer: The results in this report are generated from data submitted by Tertiary Education Organisations. While efforts have been made to verify the information, the Tertiary Education Commission does not attest to the accuracy or completeness of the results