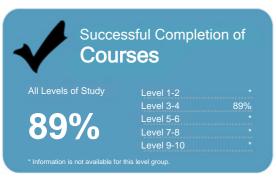

### **Vineyard College**

Organisation Type: **Private Training Establishment**Year: **2013** Fund: **Student Achievement Component** 

This measure shows the proportion of courses in a given year that are successfully completed.

50

This measure shows the proportion of students in a given year who complete a qualification.

This measure shows the proportion of students in a given year who progress to study at a higher level after completing a qualification at levels 1 - 4.