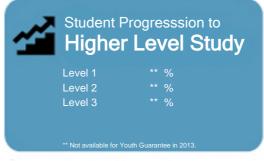

This measure shows the proportion of students in a given year who complete a qualification.

This measure shows the proportion of students in a given year who progress to study at a higher level after completing a qualification at levels 1 - 4.

\*\* Not available for Youth Guarantee in 2013.

Report Version: 2

Disclaimer: The results in this report are generated from data submitted by Tertiary Education Organisations. While efforts have been made to verify the information, the Tertiary Education Commission does not attest to the accuracy or completeness of the results.