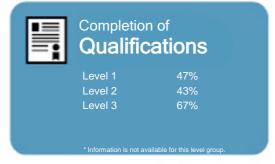

#### Completion of Qualifications

This measure shows the proportion of students in a given year who complete a qualification.

This measure shows the proportion of students in a given year who progress to study at a higher level after completing a qualification at levels 1 - 4.

This measure shows the proportion of students in a given year who complete a qualification.

This measure shows the proportion of students in a given year who progress to study at a higher level after completing a qualification at levels 1 - 4.