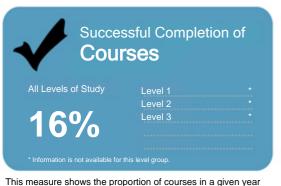

## The Private Training Establishment sector

Year: 2013

Fund: Youth Guarantee

Level 1 55% Level 2 54% Level 3 70%

\* Information is not available for this level group.

This measure shows the proportion of courses in a given year that are successfully completed.

## **Te Arawa Lakes Trust**

Organisation Type: Private Training Establishment

Year: 2013 Fund: Youth Guarantee

This measure shows the proportion of courses in a given year that are successfully completed.