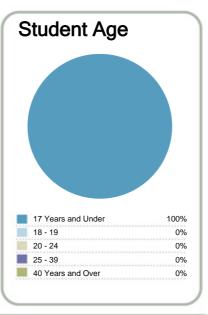

## Context

EFTS\*: 15
Students: 30

that are successfully completed.

Further information about student characteristics may be available on the organisation's website.

\* Number of equivalent full time students.