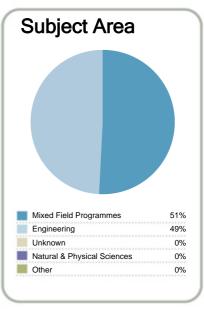

## Context

EFTS\*: 15
Students: 30

that are successfully completed.

Further information about student characteristics may be available on the organisation's website.

\* Number of equivalent full time students.