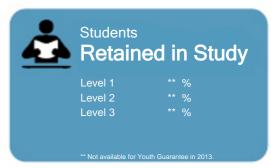

This measure shows the proportion of students in a given year that complete a qualification or re-enrol at the same tertiary education organisation in the following year.

\*\* Not available for Youth Guarantee in 2013.

Report Version: 2

Disclaimer: The results in this report are generated from data submitted by Tertiary Education Organisations. While efforts have been made to verify the information, the Tertiary Education Commission does not attest to the accuracy or completeness of the results.