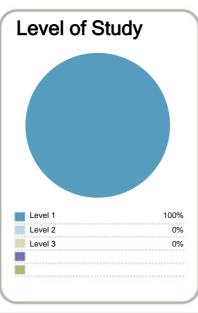

| Context                            |                      |  |  |  |
|------------------------------------|----------------------|--|--|--|
| Number of students in total: 7,037 |                      |  |  |  |
| Number of equivalent full- time s  | tudent places: 5,196 |  |  |  |
| Student ethnicity*                 | Level of study       |  |  |  |
| European 47%                       | Level 1 33%          |  |  |  |

| European | 47% | Level 1 | 33% |
|----------|-----|---------|-----|
| Maori    | 48% | Level 2 | 50% |
| Pacific  | 20% | Level 3 | 18% |
| Asian    | 2%  |         |     |
| Other    | 2%  |         |     |
|          |     |         |     |