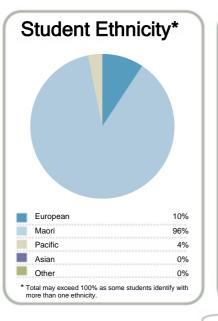

| Context                            |                      |  |  |  |
|------------------------------------|----------------------|--|--|--|
| Number of students in total: 7,037 |                      |  |  |  |
| Number of equivalent full- time s  | tudent places: 5,196 |  |  |  |
| Student ethnicity*                 | Level of study       |  |  |  |
| European 47%                       | Level 1 33%          |  |  |  |

| European | 47% | Level 1 | 33% |
|----------|-----|---------|-----|
| Maori    | 48% | Level 2 | 50% |
| Pacific  | 20% | Level 3 | 18% |
| Asian    | 2%  |         |     |
| Other    | 2%  |         |     |
|          |     |         |     |

<sup>\*</sup>Total may exceed 100% as some students identify with more than one ethnicity.

Disclaimer: The results in this report are generated from data submitted by Tertiary Education Organisations. While efforts have been made to verify the information, the Tertiary Education Commission does not attest to the accuracy or completeness of the results