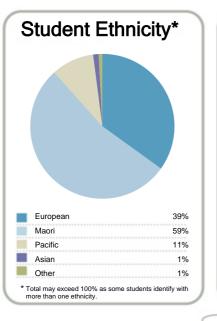

#### Context

Number of students in total: 48,070

Number of equivalent full- time student places: 27,889

| Student ethnicity* |     | Level of study |     |
|--------------------|-----|----------------|-----|
| European           | 53% | Level 1-2      | 6%  |
| Maori              | 29% | Level 3-4      | 47% |
| Pacific            | 18% | Level 5-6      | 30% |
| Asian              | 9%  | Level 7-8      | 16% |
| Other              | 4%  | Level 9-10     | 0%  |

\*Total may exceed 100% as some students identify with more than one ethnicity.

Disclaimer: The results in this report are generated from data submitted by Tertiary Education Organisations. While efforts have been made to verify the information, the Tertiary Education Commission does not attest to the accuracy or completeness of the results.