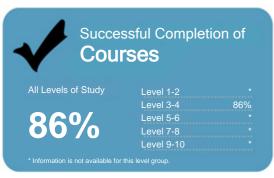

### **AMS Group Training**

Organisation Type: Private Training Establishment Year: 2013 Fund: Student Achievement Component

This measure shows the proportion of courses in a given year that are successfully completed.

#### Completion of Qualifications

This measure shows the proportion of students in a given year who complete a qualification.

#### Student Progresssion to Higher Level Study

This measure shows the proportion of students in a given year who progress to study at a higher level after completing a qualification at levels 1 - 4.

This measure shows the proportion of students in a given year that complete a qualification or re-enrol at the same tertiary education organisation in the following year.