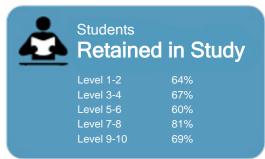

This measure shows the proportion of students in a given year that complete a qualification or re-enrol at the same tertiary education organisation in the following year.