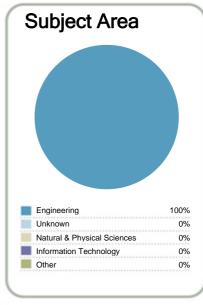

#### Context

Number of students in total: 48,070

Number of equivalent full- time student places: 27,889

| Student ethnicity* |     | Level of study |     |
|--------------------|-----|----------------|-----|
| European           | 53% | Level 1-2      | 6%  |
| Maori              | 29% | Level 3-4      | 47% |
| Pacific            | 18% | Level 5-6      | 30% |
| Asian              | 9%  | Level 7-8      | 16% |
| Other              | 4%  | Level 9-10     | 0%  |