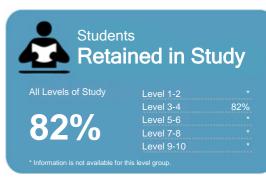

This measure shows the proportion of students in a given year that complete a qualification or re-enrol at the same tertiary education organisation in the following year.

### The Private Training Establishment sector

Year: 2013

Fund: Student Achievement

Level 1-2 76% Level 3-4 82% Level 5-6 82% Level 7-8 87%

This measure shows the proportion of courses in a given year that are successfully completed.