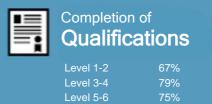

#### Completion of Qualifications

This measure shows the proportion of students in a given year who complete a qualification.

## Completion of **Qualifications**

This measure shows the proportion of students in a given year who complete a qualification.

This measure shows the proportion of students in a given year who progress to study at a higher level after completing a qualification at levels 1 - 4.

#### Completion of Qualifications

This measure shows the proportion of students in a given year who complete a qualification.

This measure shows the proportion of students in a given year who progress to study at a higher level after completing a