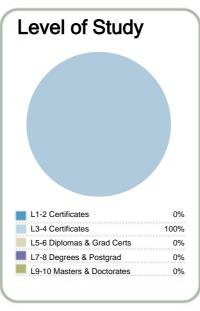

#### Context

Number of students in total: 48,070

Number of equivalent full- time student places: 27,889

| Student ethnicity* |     | Level of study |     |
|--------------------|-----|----------------|-----|
| European           | 53% | Level 1-2      | 6%  |
| Maori              | 29% | Level 3-4      | 47% |
| Pacific            | 18% | Level 5-6      | 30% |
| Asian              | 9%  | Level 7-8      | 16% |
| Other              | 4%  | Level 9-10     | 0%  |