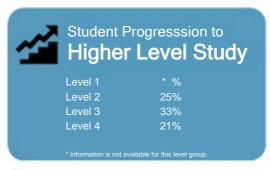

Level 7-8

Level 9-10

This measure shows the proportion of students in a given year who complete a qualification.

This measure shows the proportion of students in a given year who progress to study at a higher level after completing a qualification at levels 1 - 4.

This measure shows the proportion of students in a given year who complete a qualification.

This measure shows the proportion of students in a given year who progress to study at a higher level after completing a qualification at levels 1 - 4.

#### Student Progresssion to Higher Level Study

This measure shows the proportion of students in a given year who progress to study at a higher level after completing a qualification at levels 1 - 4.

This measure shows the proportion of students in a given year that complete a qualification or re-enrol at the same tertiary education organisation in the following year.