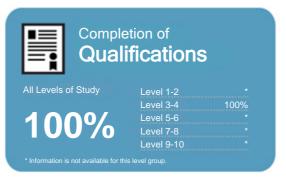

### **AMS Group Training**

Organisation Type: Private Training Establishment Year: 2013 Fund: Student Achievement Component

This measure shows the proportion of courses in a given year that are successfully completed.

#### Completion of Qualifications

This measure shows the proportion of students in a given year who complete a qualification.

#### Student Progresssion to Higher Level Study

This measure shows the proportion of students in a given year who progress to study at a higher level after completing a qualification at levels 1 - 4.

This measure shows the proportion of students in a given year that complete a qualification or re-enrol at the same tertiary education organisation in the following year.