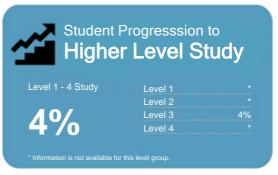

### **AMS Group Training**

Organisation Type: Private Training Establishment Year: 2013 Fund: Student Achievement Component

This measure shows the proportion of courses in a given year that are successfully completed.

#### Completion of Qualifications

This measure shows the proportion of students in a given year who complete a qualification.

#### Student Progresssion to Higher Level Study

This measure shows the proportion of students in a given year who progress to study at a higher level after completing a qualification at levels 1 - 4.

This measure shows the proportion of students in a given year that complete a qualification or re-enrol at the same tertiary education organisation in the following year.