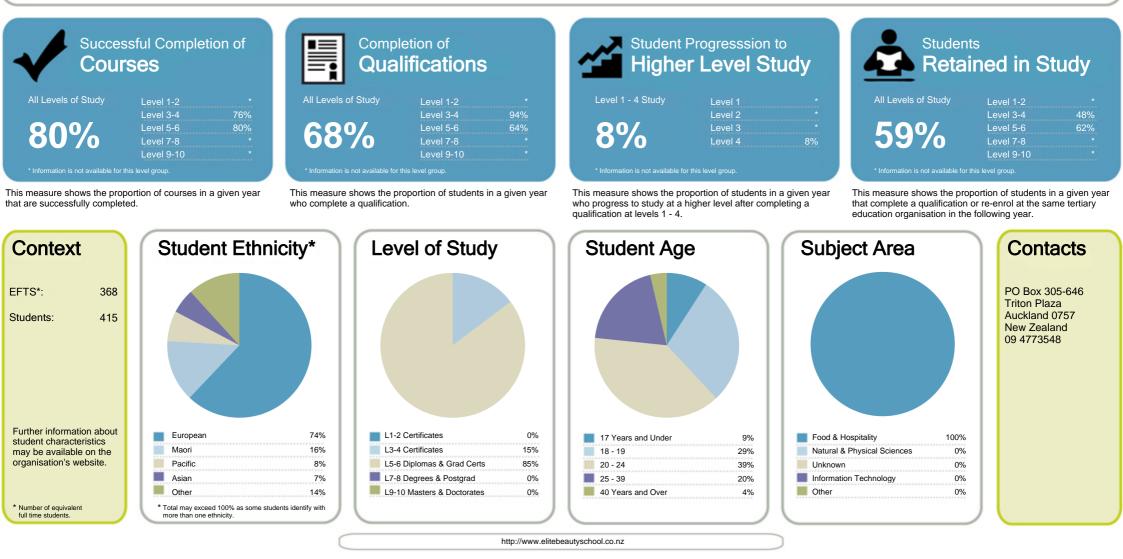

## Elite Int School Of Beauty Therapy

Organisation Type: **Private Training Establishment** Year: **2013** Fund: **Student Achievement Component** 

### Elite Int School Of Beauty Therapy

Organisation Type: **Private Training Establishment** Year: **2013** Fund: **Student Achievement Component** 

Successful Completion of Courses

Completion of Qualifications

This measure shows the proportion of courses in a given year that are successfully completed.

|    | 1                                        | Median: | 85%  |   |
|----|------------------------------------------|---------|------|---|
| 1  | Helicopter Flight Training Limited       |         | 100% | 1 |
| 1  | Manaakitanga Aotearoa Charitable Trust   |         | 100% | 1 |
| 1  | New Zealand School of Radio Limited      |         | 100% | 1 |
| 1  | New Zealand Training Centre              |         | 100% | 1 |
| 1  | Palmerston North School of Design Ltd    |         | 100% | 1 |
| 1  | Pathways Bible and Mission College       |         | 100% | 1 |
| 1  | Rapu Ki Rua Institute                    |         | 100% | 1 |
| 1  | Royal Business College Limited           |         | 100% | 1 |
| 1  | Safety N Action Limited                  |         | 100% | 1 |
| 1  | Safety 'n Action Limited                 |         | 100% | 1 |
| 1  | Taranaki Educare                         |         | 100% | 1 |
| 1  | Te Ata Hou Trust                         |         | 100% | 1 |
| 13 | Eastwest Coll of Intercultural Studies   |         | 99%  | 1 |
| 14 | Techtorium NZ Institute of IT Ltd        |         | 99%  | 1 |
| 15 | NZ School of Outdoor Studies Limited     |         | 99%  | 1 |
| 16 | Literacy Aotearoa                        |         | 99%  | 1 |
| 17 | New Zealand College of Chiropractic      |         | 98%  | 1 |
| 18 | College of Law NZ                        |         | 97%  | 1 |
| 19 | Alpha Training Centre                    |         | 97%  | 1 |
| 20 | NZ Inst of Electrolysis & Beauty Therapy |         | 96%  | 1 |
| 21 | The College of Future Learning NZ Ltd    |         | 96%  | 1 |
| 22 | South Pacific Bible College              |         | 95%  | 1 |
| 23 | Peter Minturn (NZ) Goldsmith School      |         | 95%  | 1 |
| 24 | Nelson Aviation College                  |         | 95%  | 1 |

This measure shows the proportion of students in a given year who complete a qualification.

|   | N                                        | /ledian: 80% | à |
|---|------------------------------------------|--------------|---|
| 1 | Agribusiness Training Limited            | 100%         | 6 |
| 1 | Air Hawke's Bay Ltd                      | 100%         | 6 |
| 1 | AIS St Helens                            | 100%         | 6 |
| 1 | Alphacrucis Limited                      | 100%         | 6 |
| 1 | AMS Group Training                       | 100%         | 6 |
| 1 | College of Law NZ                        | 100%         | 6 |
| 1 | Eastwest Coll of Intercultural Studies   | 100%         | 6 |
| 1 | EDENZ Colleges Ltd                       | 100%         | 6 |
| 1 | EnterpriseMIT                            | 100%         | 6 |
| 1 | ICL Business School                      | 100%         | 6 |
| 1 | Institute of Professional Legal Studies  | 100%         | 6 |
| 1 | Kyrewood Equestrian Centre Limited       | 100%         | 6 |
| 1 | Nelson Aviation College                  | 100%         | 6 |
| 1 | New Zealand College of Chiropractic      | 100%         | 6 |
| 1 | New Zealand Management Academies         | 100%         | 6 |
| 1 | New Zealand School of Radio Limited      | 100%         | 6 |
| 1 | New Zealand Tertiary College Limited     | 100%         | 6 |
| 1 | New Zealand Training Centre              | 100%         | 6 |
| 1 | North Shore International Academy (NSIA) | 100%         | 6 |
| 1 | North Shore Language School              | 100%         | 6 |
| 1 | NZ College of Massage                    | 100%         | 6 |
| 1 | NZ School of Acupuncture & TCM           | 100%         | 6 |
| 1 | Pacific Int Hotel Management School Ltd  | 100%         | 6 |
| 1 | Palmerston North School of Design Ltd    | 100%         | 6 |

Student Progresssion to

This measure shows the proportion of students in a given year who progress to study at a higher level after completing a qualification at levels 1 - 4.

|    | Media                                   | n: 239 | % |    |   |        |
|----|-----------------------------------------|--------|---|----|---|--------|
| 1  | Laidlaw College Incorporated            | 95%    | 6 |    | 1 | Evol   |
| 2  | Manaakitanga Aotearoa Charitable Trust  | 90%    | 6 |    | 1 | KAA    |
| 3  | Whitecliffe College of Arts and Design  | 88%    | 6 |    | 1 | Man    |
| 4  | Peter Minturn (NZ) Goldsmith School     | 83%    | 6 |    | 1 | Nels   |
| 5  | ACG Yoobee School of Design.            | 81%    | 6 |    | 1 | Skills |
| 6  | NZ School of Outdoor Studies Limited    | 80%    | 6 |    | 1 | Sout   |
| 7  | Hungry Creek Art and Crafts School      | 67%    | 6 |    | 1 | Trini  |
| 8  | Patricks School of Hairdressing Limited | 65%    | 6 | 8  | 3 | Colle  |
| 9  | The Sir Edmund Hillary Outdoor Pursuits | 64%    | 6 | 9  | Э | New    |
| 10 | Alphacrucis Limited                     | 63%    | 6 | 10 | ) | NZ S   |
| 11 | New Zealand Management Academies        | 58%    | 6 | 1. | 1 | Tech   |
| 12 | New Zealand Career College Ltd          | 57%    | 6 | 12 | 2 | HLC    |
| 13 | The Learning Connexion Limited          | 55%    | 6 | 13 | 3 | Instit |
| 14 | Faith Bible College                     | 50%    | 6 | 14 | 1 | Air ⊦  |
| 14 | Lotus Holistic Centre                   | 50%    | 6 | 15 | 5 | Toi V  |
| 14 | Te Ata Hou Trust                        | 50%    | 6 | 16 | 3 | Inter  |
| 17 | Te Wananga Takiura                      | 49%    | 6 | 17 | 7 | Mr B   |
| 18 | Martin-Hautus                           | 47%    | 6 | 18 | 3 | EDE    |
| 19 | Design and Arts College of NZ Ltd       | 45%    | 6 | 19 | Э | East   |
| 20 | International Travel College of NZ      | 44%    | 6 | 20 | ) | Sir G  |
| 21 | Servilles Academy Limited               | 43%    | 6 | 2' | 1 | Trav   |
| 22 | Excel Ministries - Performing Arts      | 42%    | 6 | 22 | 2 | Kyre   |
| 23 | Alphacrucis International College       | 41%    | 6 | 23 | 3 | Sout   |
| 24 | The Hairdressing College                | 41%    | 6 | 24 | 1 | Acad   |
|    |                                         |        |   |    |   |        |

This measure shows the proportion of students in a given year that complete a qualification or re-enrol at the same tertiary education organisation in the following year.

|    |                                          | Median: | 77%  |
|----|------------------------------------------|---------|------|
| 1  | Evolution School of Holistic Therapies   |         | 100% |
| 1  | KAAT Trust                               |         | 100% |
| 1  | Manaakitanga Aotearoa Charitable Trust   |         | 100% |
| 1  | Nelson Aviation College                  |         | 100% |
| 1  | Skills 4 Work Incorporated               |         | 100% |
| 1  | Southern Wings Limited                   |         | 100% |
| 1  | Trinity Methodist Theological College    |         | 100% |
| 8  | College of Law NZ                        |         | 98%  |
| 9  | New Zealand College of Chiropractic      |         | 98%  |
| 10 | NZ School of Outdoor Studies Limited     |         | 97%  |
| 11 | Techtorium NZ Institute of IT Ltd        |         | 96%  |
| 12 | HLC                                      |         | 96%  |
| 13 | Institute of Professional Legal Studies  |         | 96%  |
| 14 | Air Hawke's Bay Ltd                      |         | 96%  |
| 15 | Toi Whakaari: NZ Drama School            |         | 95%  |
| 16 | International Aviation Academy of NZ Ltd |         | 94%  |
| 17 | Mr Barber Training Centre                |         | 93%  |
| 18 | EDENZ Colleges Ltd                       |         | 93%  |
| 19 | Eastwest Coll of Intercultural Studies   |         | 93%  |
| 20 | Sir George Seymour College               |         | 93%  |
| 21 | Travel Careers & Training Limited        |         | 93%  |
| 22 | Kyrewood Equestrian Centre Limited       |         | 92%  |
| 23 | South Seas Film & Television School Ltd  |         | 91%  |
| 24 | Academy of Diving Trust                  |         | 91%  |