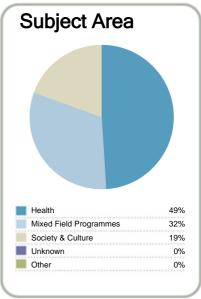

**Private Training Establishment**Year: **2013** Fund: **Student Achievement Component** 



This measure shows the proportion of courses in a given year that are successfully completed.



This measure shows the proportion of students in a given year who complete a qualification.



This measure shows the proportion of students in a given year who progress to study at a higher level after completing a qualification at levels 1 - 4.



This measure shows the proportion of students in a given year that complete a qualification or re-enrol at the same tertiary education organisation in the following year.

### Context

EFTS\*: 53
Students: 76

Further information about student characteristics may be available on the organisation's website.

\* Number of equivalent full time students.











http://www.netcoreducation.com

Disclaimer: The results in this report are generated from data submitted by Tertiary Education Organisations. While efforts have been made to verify the information, the Tertiary Education Commission does not attest to the accuracy or completeness of the results.





## **Netcor Campus (NZ Education & Tourism)**

Organisation Type: **Private Training Establishment** 

Year: 2013 Fund: Student Achievement Component



This measure shows the proportion of courses in a given year that are successfully completed.



## Completion of **Qualifications**

This measure shows the proportion of students in a given year who complete a qualification.



## Student Progresssion to Higher Level Study

This measure shows the proportion of students in a given year who