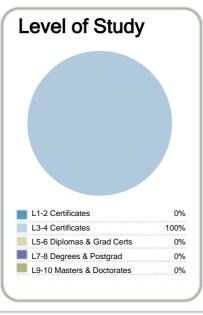

#### Context

Number of students in total: 48,070 27.889 Number of equivalent full-time student places:

| Student ethnicity* |     | Level of study |     |
|--------------------|-----|----------------|-----|
| European           | 53% | Level 1-2      | 6%  |
| Maori              | 29% | Level 3-4      | 47% |
| Pacific            | 18% | Level 5-6      | 30% |
| Asian              | 9%  | Level 7-8      | 16% |
| Other              | 4%  | Level 9-10     | 0%  |