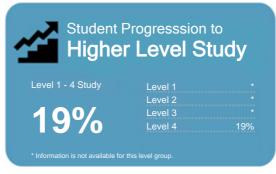

This measure shows the proportion of students in a given year who complete a qualification.

This measure shows the proportion of students in a given year who progress to study at a higher level after completing a qualification at levels 1 - 4.

## Student Progresssion to Higher Level Study

This measure shows the proportion of students in a given year who progress to study at a higher level after completing a qualification at levels 1 - 4.

This measure shows the proportion of students in a given year that complete a qualification or re-enrol at the same tertiary education organisation in the following year.

#### Student Progresssion to Higher Level Study

This measure shows the proportion of students in a given year who progress to study at a higher level after completing a qualification at levels 1 - 4.

This measure shows the proportion of students in a given year that complete a qualification or re-enrol at the same tertiary education organisation in the following year