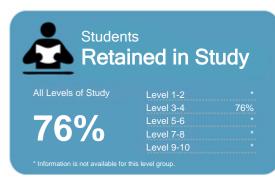

This measure shows the proportion of students in a given year that complete a qualification or re-enrol at the same tertiary education organisation in the following year.

## Student Progresssion to Higher Level Study

This measure shows the proportion of students in a given year who progress to study at a higher level after completing a qualification at levels 1 - 4.

This measure shows the proportion of students in a given year that complete a qualification or re-enrol at the same tertiary education organisation in the following year.

#### Student Progresssion to Higher Level Study

This measure shows the proportion of students in a given year who progress to study at a higher level after completing a qualification at levels 1 - 4.

This measure shows the proportion of students in a given year that complete a qualification or re-enrol at the same tertiary education organisation in the following year