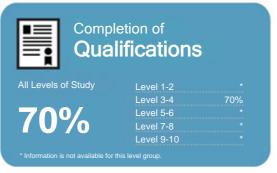

## Completion of **Qualifications**

This measure shows the proportion of students in a given year who complete a qualification.

#### Completion of Qualifications

This measure shows the proportion of students in a given year who complete a qualification.

## Completion of **Qualifications**

This measure shows the proportion of students in a given year who complete a qualification.

This measure shows the proportion of students in a given year who progress to study at a higher level after completing a qualification at levels 1 - 4.