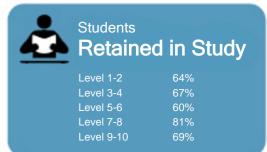

This measure shows the proportion of students in a given year that complete a qualification or re-enrol at the same tertiary education organisation in the following year.

## Student Progresssion to Higher Level Study

This measure shows the proportion of students in a given year who progress to study at a higher level after completing a qualification at levels 1 - 4.

This measure shows the proportion of students in a given year that complete a qualification or re-enrol at the same tertiary education organisation in the following year.

#### Student Progresssion to Higher Level Study

This measure shows the proportion of students in a given year who progress to study at a higher level after completing a qualification at levels 1 - 4.

This measure shows the proportion of students in a given year that complete a qualification or re-enrol at the same tertiary education organisation in the following year