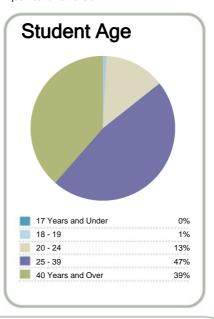

#### Context

Number of students in total: 48,070 27.889 Number of equivalent full-time student places:

| Student ethnicity* |     | Level of study |     |
|--------------------|-----|----------------|-----|
| European           | 53% | Level 1-2      | 6%  |
| Maori              | 29% | Level 3-4      | 47% |
| Pacific            | 18% | Level 5-6      | 30% |
| Asian              | 9%  | Level 7-8      | 16% |
| Other              | 4%  | Level 9-10     | 0%  |