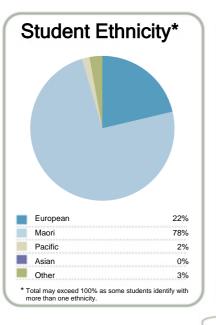

#### Context

Number of students in total: 48,070 27.889 Number of equivalent full-time student places:

| Student ethnicity* |     | Level of study |     |
|--------------------|-----|----------------|-----|
| European           | 53% | Level 1-2      | 6%  |
| Maori              | 29% | Level 3-4      | 47% |
| Pacific            | 18% | Level 5-6      | 30% |
| Asian              | 9%  | Level 7-8      | 16% |
| Other              | 4%  | Level 9-10     | 0%  |

\*Total may exceed 100% as some students identify with more than one ethnicity.

Disclaimer: The results in this report are generated from data submitted by Tertiary Education Organisations. While efforts have been made to verify the information, the Tertiary Education Commission does not attest to the accuracy or completeness of the results