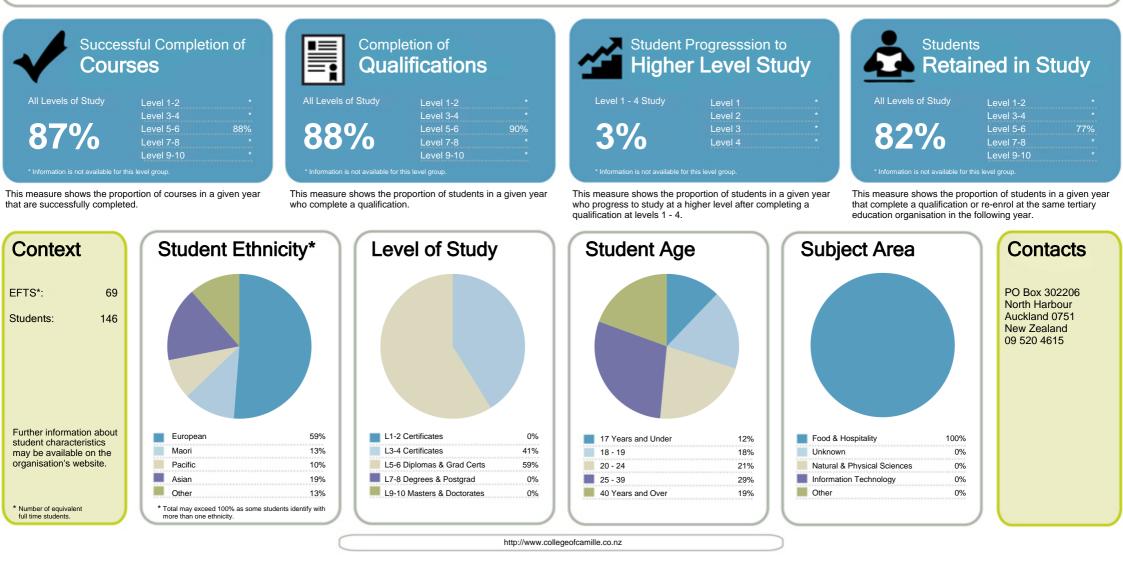

### **International College of Camille**

Organisation Type: **Private Training Establishment** Year: **2013** Fund: **Student Achievement Component** 

Successful Completion of **Courses** 

This measure shows the proportion of courses in a given year that are successfully completed.

Qualifications

Completion of

This measure shows the proportion of students in a given year who complete a qualification.

Median: 80%

|   |                                          | ivieulari. | 00%  |  |
|---|------------------------------------------|------------|------|--|
| 1 | Agribusiness Training Limited            |            | 100% |  |
| 1 | Air Hawke's Bay Ltd                      |            | 100% |  |
| 1 | AIS St Helens                            |            | 100% |  |
| 1 | Alphacrucis Limited                      |            | 100% |  |
| 1 | AMS Group Training                       |            | 100% |  |
| 1 | College of Law NZ                        |            | 100% |  |
| 1 | Eastwest Coll of Intercultural Studies   |            | 100% |  |
| 1 | EDENZ Colleges Ltd                       |            | 100% |  |
| 1 | EnterpriseMIT                            |            | 100% |  |
| 1 | ICL Business School                      |            | 100% |  |
| 1 | Institute of Professional Legal Studies  |            | 100% |  |
| 1 | Kyrewood Equestrian Centre Limited       |            | 100% |  |
| 1 | Nelson Aviation College                  |            | 100% |  |
| 1 | New Zealand College of Chiropractic      |            | 100% |  |
| 1 | New Zealand Management Academies         |            | 100% |  |
| 1 | New Zealand School of Radio Limited      |            | 100% |  |
| 1 | New Zealand Tertiary College Limited     |            | 100% |  |
| 1 | New Zealand Training Centre              |            | 100% |  |
| 1 | North Shore International Academy (NSIA) |            | 100% |  |
| 1 | North Shore Language School              |            | 100% |  |
| 1 | NZ College of Massage                    |            | 100% |  |
| 1 | NZ School of Acupuncture & TCM           |            | 100% |  |
| 1 | Pacific Int Hotel Management School Ltd  |            | 100% |  |
| 1 | Palmerston North School of Design Ltd    |            | 100% |  |

This measure shows the proportion of students in a given year who progress to study at a higher level after completing a qualification at levels 1 - 4.

|    |                                         | Median: | 23% |    |      |
|----|-----------------------------------------|---------|-----|----|------|
| 1  | Laidlaw College Incorporated            |         | 95% | 1  | Evo  |
| 2  | Manaakitanga Aotearoa Charitable Trust  |         | 90% | 1  | KA   |
| 3  | Whitecliffe College of Arts and Design  |         | 88% | 1  | Ma   |
| 4  | Peter Minturn (NZ) Goldsmith School     |         | 83% | 1  | Nel  |
| 5  | ACG Yoobee School of Design.            |         | 81% | 1  | Ski  |
| 6  | NZ School of Outdoor Studies Limited    |         | 80% | 1  | Sou  |
| 7  | Hungry Creek Art and Crafts School      |         | 67% | 1  | Trir |
| 8  | Patricks School of Hairdressing Limited |         | 65% | 8  | Col  |
| 9  | The Sir Edmund Hillary Outdoor Pursuits |         | 64% | 9  | Nev  |
| 10 | Alphacrucis Limited                     |         | 63% | 10 | NZ   |
| 11 | New Zealand Management Academies        |         | 58% | 11 | Тес  |
| 12 | New Zealand Career College Ltd          |         | 57% | 12 | HLO  |
| 13 | The Learning Connexion Limited          |         | 55% | 13 | Inst |
| 14 | Faith Bible College                     |         | 50% | 14 | Air  |
| 14 | Lotus Holistic Centre                   |         | 50% | 15 | Toi  |
| 14 | Te Ata Hou Trust                        |         | 50% | 16 | Inte |
| 17 | Te Wananga Takiura                      |         | 49% | 17 | Mr   |
| 18 | Martin-Hautus                           |         | 47% | 18 | ED   |
| 19 | Design and Arts College of NZ Ltd       |         | 45% | 19 | Eas  |
| 20 | International Travel College of NZ      |         | 44% | 20 | Sir  |
| 21 | Servilles Academy Limited               |         | 43% | 21 | Tra  |
| 22 | Excel Ministries - Performing Arts      |         | 42% | 22 | Kyr  |
| 23 | Alphacrucis International College       |         | 41% | 23 | Sou  |
| 24 | The Hairdressing College                |         | 41% | 24 | Aca  |
|    |                                         |         |     |    |      |

This measure shows the proportion of students in a given year that complete a qualification or re-enrol at the same tertiary education organisation in the following year.

Modian: 77%

|    | N                                        | ledian: | 11%  |
|----|------------------------------------------|---------|------|
| 1  | Evolution School of Holistic Therapies   |         | 100% |
| 1  | KAAT Trust                               |         | 100% |
| 1  | Manaakitanga Aotearoa Charitable Trust   |         | 100% |
| 1  | Nelson Aviation College                  |         | 100% |
| 1  | Skills 4 Work Incorporated               |         | 100% |
| 1  | Southern Wings Limited                   |         | 100% |
| 1  | Trinity Methodist Theological College    |         | 100% |
| 8  | College of Law NZ                        |         | 98%  |
| 9  | New Zealand College of Chiropractic      |         | 98%  |
| 10 | NZ School of Outdoor Studies Limited     |         | 97%  |
| 11 | Techtorium NZ Institute of IT Ltd        |         | 96%  |
| 12 | HLC                                      |         | 96%  |
| 13 | Institute of Professional Legal Studies  |         | 96%  |
| 14 | Air Hawke's Bay Ltd                      |         | 96%  |
| 15 | Toi Whakaari: NZ Drama School            |         | 95%  |
| 16 | International Aviation Academy of NZ Ltd |         | 94%  |
| 17 | Mr Barber Training Centre                |         | 93%  |
| 18 | EDENZ Colleges Ltd                       |         | 93%  |
| 19 | Eastwest Coll of Intercultural Studies   |         | 93%  |
| 20 | Sir George Seymour College               |         | 93%  |
| 21 | Travel Careers & Training Limited        |         | 93%  |
| 22 | Kyrewood Equestrian Centre Limited       |         | 92%  |
| 23 | South Seas Film & Television School Ltd  |         | 91%  |
| 24 | Academy of Diving Trust                  |         | 91%  |
|    |                                          |         |      |