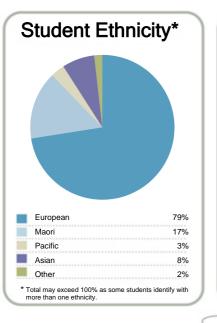

Year: 2012

| Student ethnicity* |     | Level of study |     |
|--------------------|-----|----------------|-----|
| European           | 55% | Level 1-2      | 1%  |
| Maori              | 28% | Level 3-4      | 48% |
| Pacific            | 17% | Level 5-6      | 32% |
| Asian              | 8%  | Level 7-8      | 18% |
| Other              | 4%  | Level 9-10     | 0%  |

\*Total may exceed 100% as some students identify with more than one ethnicity.

Disclaimer: The results in this report are generated from data submitted by Tertiary Education Organisations. While efforts have been made to verify the information, the Tertiary Education Commission does not attest to the accuracy or completeness of the results