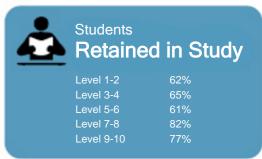

This measure shows the proportion of students in a given year that complete a qualification or re-enrol at the same tertiary education organisation in the following year.