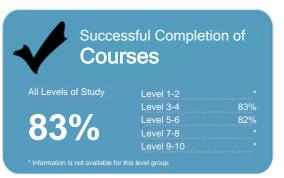

### The Private Training Establishment sector

Level 1-2 68% Level 3-4 80% Level 5-6 81% Level 7-8 86%

This measure shows the proportion of courses in a given year that are successfully completed.

This measure shows the proportion of students in a given year who complete a qualification.