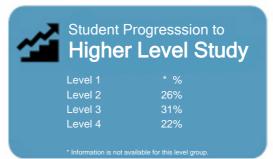

This measure shows the proportion of students in a given year who progress to study at a higher level after completing a qualification at levels 1 - 4.

This measure shows the proportion of students in a given year that complete a qualification or re-enrol at the same tertiary education organisation in the following year.

### Student Progresssion to Higher Level Study

This measure shows the proportion of students in a given year who progress to study at a higher level after completing a qualification at levels 1 - 4

This measure shows the proportion of students in a given year that complete a qualification or re-enrol at the same tertiary education organisation in the following year