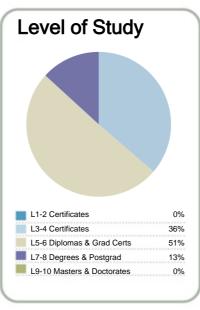

Year: 2012

| Student ethnicity* |     | Level of study |     |
|--------------------|-----|----------------|-----|
| European           | 55% | Level 1-2      | 1%  |
| Maori              | 28% | Level 3-4      | 48% |
| Pacific            | 17% | Level 5-6      | 32% |
| Asian              | 8%  | Level 7-8      | 18% |
| Other              | 4%  | Level 9-10     | 0%  |