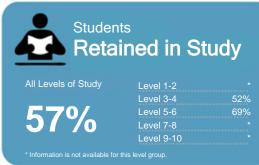

This measure shows the proportion of students in a given year that complete a qualification or re-enrol at the same tertiary education organisation in the following year.