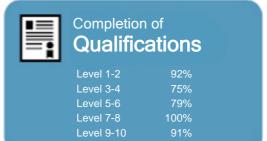

### Completion of Qualifications

This measure shows the proportion of students in a given year who complete a qualification.