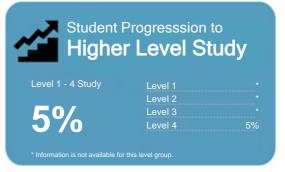

### Student Progresssion to Higher Level Study

This measure shows the proportion of students in a given year who progress to study at a higher level after completing a qualification at levels 1 - 4

This measure shows the proportion of students in a given year that complete a qualification or re-enrol at the same tertiary education organisation in the following year