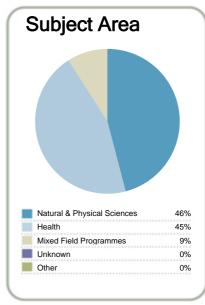

| 100% |
|            | 0%       | Level 7-8                     |      |
|            |          | Level 9-10                    |      |

This measure shows the proportion of students in a given year who complete a qualification.



This measure shows the proportion of students in a given year who progress to study at a higher level after completing a qualification at levels 1 - 4.



This measure shows the proportion of students in a given year that complete a qualification or re-enrol at the same tertiary education organisation in the following year.

## Context

EFTS\*: 160 Students: 280

that are successfully completed.

Further information about student characteristics may be available on the organisation's website.

\* Number of equivalent full time students











http://www.massagecollege.co.nz

Disclaimer: The results in this report are generated from data submitted by Tertiary Education Organisations. While efforts have been made to verify the information, the Tertiary Education Commission does not attest to the accuracy or completeness of the results





## **NZ College of Massage**

Organisation Type: Private Training Establishment Year: 2012



This measure shows the proportion of courses in a given year that are successfully completed.



### Completion of Qualifications

This measure shows the proportion of students in a given year who complete a qualification.



### Student Progresssion to Higher Level Study

This measure shows the proportion of students in a given year who progress to study at a higher level after completing a qualif