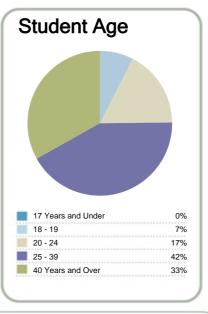

| 100% |
|            | 0%       | Level 7-8                     |      |
|            |          | Level 9-10                    |      |

This measure shows the proportion of students in a given year who complete a qualification.



This measure shows the proportion of students in a given year who progress to study at a higher level after completing a qualification at levels 1 - 4.



This measure shows the proportion of students in a given year that complete a qualification or re-enrol at the same tertiary education organisation in the following year.

## Context

EFTS\*: 160 Students: 280

that are successfully completed.

Further information about student characteristics may be available on the organisation's website.

\* Number of equivalent full time students











http://www.massagecollege.co.nz

Disclaimer: The results in this report are generated from data submitted by Tertiary Education Organisations. While efforts have been made to verify the information, the Tertiary Education Commission does not attest to the accuracy or completeness of the results





## **NZ College of Massage**

Organisation Type: Private Training Establishment Year: 2012



This measure shows the proportion of courses in a given year that are successfully completed.



### Completion of Qualifications

This measure shows the proportion of students in a given year who complete a qualification.



### Student Progresssion to Higher Level Study

This measure shows the proportion of students in a given year who progress to study at a higher level after completing a qual