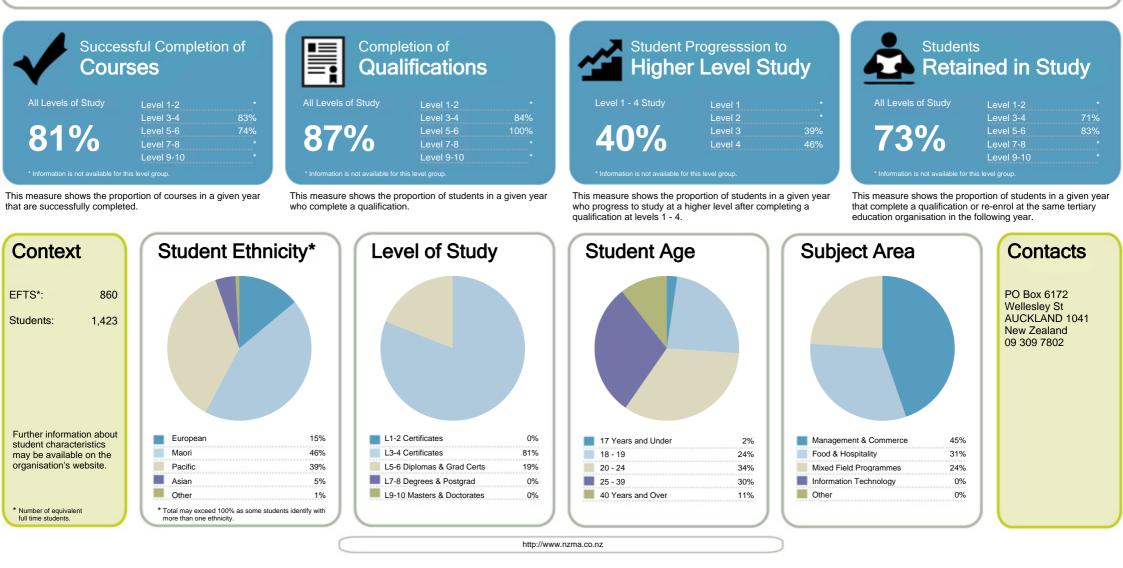

#### Year: 2011

| Courses                                                     | completion of            | Completion of<br>Qualifications                                                             | Student Progresssion to<br>Higher Level Study                                                                                                           | Students<br>Retained in Stud                                                                                                                                                    |
|-------------------------------------------------------------|--------------------------|---------------------------------------------------------------------------------------------|---------------------------------------------------------------------------------------------------------------------------------------------------------|---------------------------------------------------------------------------------------------------------------------------------------------------------------------------------|
| Level 1-2<br>Level 3-4<br>Level 5-6<br>Level 7-8            | 72%<br>81%<br>82%<br>86% | Level 1-2 61%<br>Level 3-4 76%<br>Level 5-6 80%<br>Level 7-8 94%<br>Level 9-10 76%          | Level 1 * %<br>Level 2 39%<br>Level 3 33%<br>Level 4 20%                                                                                                | Level 1-2 53%<br>Level 3-4 65%<br>Level 5-6 59%<br>Level 7-8 78%<br>Level 9-10 74%                                                                                              |
| measure shows the proportion that are successfully complete |                          | This measure shows the proportion of students in a given year who complete a qualification. | This measure shows the proportion of students in a given year who progress to study at a higher level after completing a qualification at levels 1 - 4. | This measure shows the proportion of students in a giv<br>g year that complete a qualification or re-enrol at the san<br>tertiary education organisation in the following year. |
| About the Private Tr                                        | aining Establish         | nent sector Government expectations of t<br>Training Establishment secto                    |                                                                                                                                                         | t                                                                                                                                                                               |
|                                                             |                          |                                                                                             |                                                                                                                                                         |                                                                                                                                                                                 |

| Number of students in to<br>Number of equivalent ful | 53,363<br>28,473 |                |     |
|------------------------------------------------------|------------------|----------------|-----|
| Student ethnicity*                                   |                  | Level of study | ,   |
| European                                             | 52%              | Level 1-2      | 1%  |
| Maori                                                | 28%              | Level 3-4      | 52% |
| Pacific                                              | 16%              | Level 5-6      | 29% |
| Asian                                                | 11%              | Level 7-8      | 17% |
| Other                                                | 3%               | Level 9-10     | 0%  |

\*Total may exceed 100% as some students identify with more than one ethnicity.