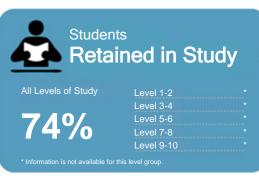

This measure shows the proportion of students in a given year who progress to study at a higher level after completing a qualification at levels 1 - 4.

This measure shows the proportion of students in a given year that complete a qualification or re-enrol at the same tertiary education organisation in the following year.