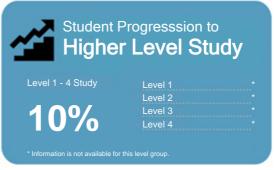

### Student Progresssion to Higher Level Study

This measure shows the proportion of students in a given year who progress to study at a higher level after completing a qualification at levels 1 - 4.

This measure shows the proportion of students in a given year that complete a qualification or re-enrol at the same tertiary education organisation in the following year.

### Student Progresssion to Higher Level Study

This measure shows the proportion of students in a given year who progress to study at a higher level after completing a

This measure shows the proportion of students in a given year that complete a qualification or re-enrol at the same tertiary