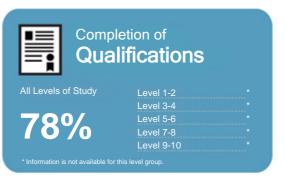

#### Completion of Qualifications

This measure shows the proportion of students in a given year who complete a qualification.