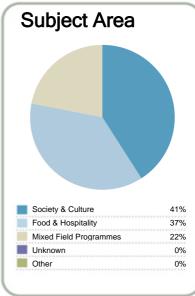

### Context

EFTS\*: 25
Students: 26

Further information about student characteristics may be available on the organisation's website.

\* Number of equivalent full time students.

http://www.hlc.ac.nz

Disclaimer: The results in this report are generated from data submitted by Tertiary Education Organisations. While efforts have been made to verify the information, the Tertiary Education Commission does not attest to the accuracy or completeness of the results.