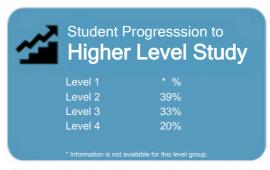

### Student Progresssion to Higher Level Study

This measure shows the proportion of students in a given year who progress to study at a higher level after completing a qualification at levels 1 - 4.

This measure shows the proportion of students in a given year that complete a qualification or re-enrol at the same tertiary education organisation in the following year.

### Student Progresssion to Higher Level Study

This measure shows the proportion of students in a given year who progress to study at a higher level after completing a

This measure shows the proportion of students in a given year that complete a qualification or re-enrol at the same tertiary