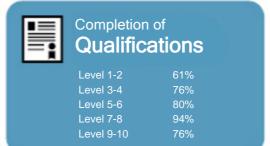

#### Completion of Qualifications

This measure shows the proportion of students in a given year who complete a qualification.