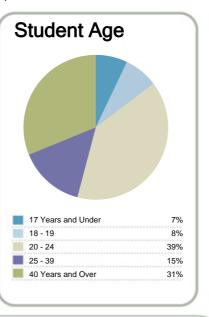

### Context

EFTS\*: 25
Students: 26

Further information about student characteristics may be available on the organisation's website.

\* Number of equivalent full time students.

http://www.hlc.ac.nz

Disclaimer: The results in this report are generated from data submitted by Tertiary Education Organisations. While efforts have been made to verify the information, the Tertiary Education Commission does not attest to the accuracy or completeness of the results.