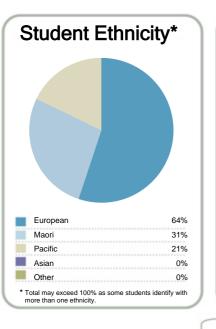

| Co | nte | xt |
|----|-----|----|
|----|-----|----|

Year: 2011

Number of students in total: 53.363

28.473 Number of equivalent full-time student places:

| Student ethnicity* |     | Level of study |     |
|--------------------|-----|----------------|-----|
| European           | 52% | Level 1-2      | 1%  |
| Maori              | 28% | Level 3-4      | 52% |
| Pacific            | 16% | Level 5-6      | 29% |
| Asian              | 11% | Level 7-8      | 17% |
| Other              | 3%  | Level 9-10     | 0%  |

\*Total may exceed 100% as some students identify with more than one ethnicity.

Disclaimer: The results in this report are generated from data submitted by Tertiary Education Organisations. While efforts have been made to verify the information, the Tertiary Education Commission does not attest to the accuracy or completeness of the results