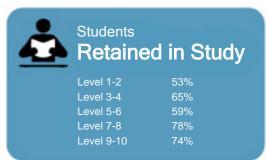

This measure shows the proportion of students in a given year who progress to study at a higher level after completing a qualification at levels 1 - 4.

This measure shows the proportion of students in a given year that complete a qualification or re-enrol at the same tertiary education organisation in the following year.

### Student Progresssion to Higher Level Study

This measure shows the proportion of students in a given year who progress to study at a higher level after completing a qualification at levels 1 - 4.

This measure shows the proportion of students in a given year that complete a qualification or re-enrol at the same tertiary education organisation in the following year.