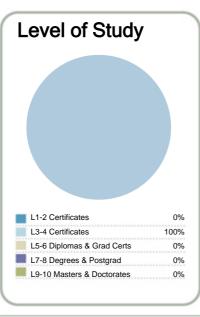

### Context

EFTS\*: 25
Students: 26

Further information about student characteristics may be available on the organisation's website.

\* Number of equivalent full time students.

http://www.hlc.ac.nz

Disclaimer: The results in this report are generated from data submitted by Tertiary Education Organisations. While efforts have been made to verify the information, the Tertiary Education Commission does not attest to the accuracy or completeness of the results.