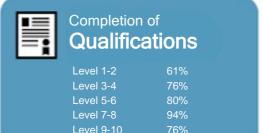

#### Completion of Qualifications

This measure shows the proportion of students in a given year who complete a qualification.

#### Completion of Qualifications

This measure shows the proportion of students in a given year who complete a qualification.

This measure shows the proportion of students in a given year who progress to study at a higher level after completing a