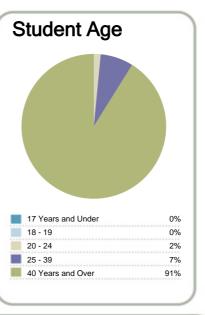

## Context

EFTS\*: 46

Students: 72

Further information about student characteristics may be available on the organisation's website.

\* Number of equivalent full time students.

Contacts

Waikato Mail Centre HAMILTON 3240 New Zealand 07 838 2450