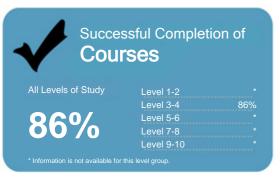

## Organisation Type: **Private Training Establishment**Year: **2011**

This measure shows the proportion of courses in a given year that are successfully completed.

|                     | letion of<br>lifications |     |
|---------------------|--------------------------|-----|
| All Levels of Study | Level 1-2                |     |
|                     | Level 3-4                | 79% |
| 700/                | Level 5-6                |     |
| <b>79%</b>          | Level 7-8                |     |
|                     | Level 9-10               |     |

This measure shows the proportion of students in a given year who complete a qualification.

This measure shows the proportion of students in a given year who progress to study at a higher level after completing a qualification at levels 1 - 4.