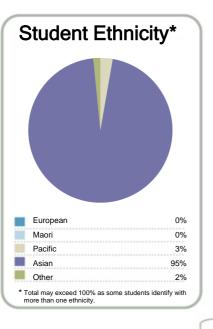

| Context                      |  |
|------------------------------|--|
| Number of students in total: |  |

Year: 2011

28.473 Number of equivalent full-time student places:

| Student ethnicity* |     | Level of study |     |
|--------------------|-----|----------------|-----|
| European           | 52% | Level 1-2      | 1%  |
| Maori              | 28% | Level 3-4      | 52% |
| Pacific            | 16% | Level 5-6      | 29% |
| Asian              | 11% | Level 7-8      | 17% |
| Other              | 3%  | Level 9-10     | 0%  |

\*Total may exceed 100% as some students identify with more than one ethnicity.

Disclaimer: The results in this report are generated from data submitted by Tertiary Education Organisations. While efforts have been made to verify the information, the Tertiary Education Commission does not attest to the accuracy or completeness of the results