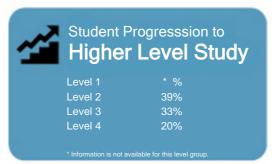

### Student Progresssion to Higher Level Study

This measure shows the proportion of students in a given year who progress to study at a higher level after completing a

This measure shows the proportion of students in a given year that complete a qualification or re-enrol at the same tertiary adjugation arganisation in the following year

This measure shows the proportion of students in a given year who progress to study at a higher level after completing a qualification at levels 1 - 4.

This measure shows the proportion of students in a given year that complete a qualification or re-enrol at the same tertiary education organisation in the following year.

This measure shows the proportion of students in a given year who complete a qualification.

This measure shows the proportion of students in a given year who progress to study at a higher level after completing a qualification at levels 1 - 4.