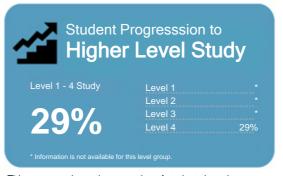

### Student Progresssion to Higher Level Study

This measure shows the proportion of students in a given year who progress to study at a higher level after completing a

This measure shows the proportion of students in a given year that complete a qualification or re-enrol at the same tertiary adjugation arganisation in the following year