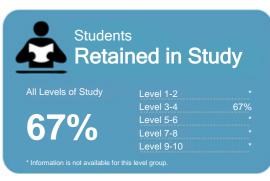

This measure shows the proportion of students in a given year that complete a qualification or re-enrol at the same tertiary education organisation in the following year.