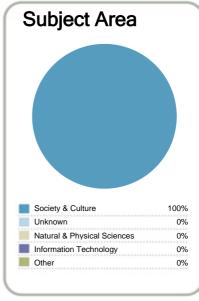

## Context

EFTS\*: 46

Students: 72

Further information about student characteristics may be available on the organisation's website.

\* Number of equivalent full time students.

Contacts

Waikato Mail Centre HAMILTON 3240 New Zealand 07 838 2450