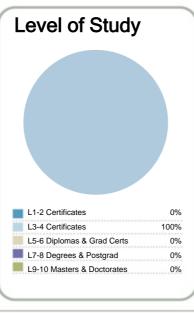

| Context                      |  |
|------------------------------|--|
| Number of students in total: |  |

Year: 2011

28.473 Number of equivalent full-time student places:

| Student ethnicity* |     | Level of study |     |
|--------------------|-----|----------------|-----|
| European           | 52% | Level 1-2      | 1%  |
| Maori              | 28% | Level 3-4      | 52% |
| Pacific            | 16% | Level 5-6      | 29% |
| Asian              | 11% | Level 7-8      | 17% |
| Other              | 3%  | Level 9-10     | 0%  |