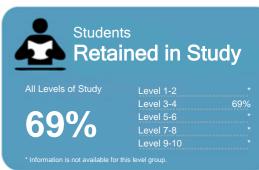

This measure shows the proportion of students in a given year that complete a qualification or re-enrol at the same tertiary education organisation in the following year.