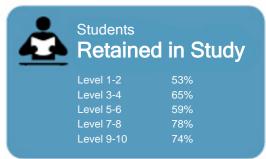

This measure shows the proportion of students in a given year that complete a qualification or re-enrol at the same tertiary education organisation in the following year.