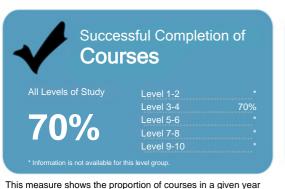

# Netcor Campus (NZ Education & Tourism)

Organisation Type: **Private Training Establishment** Year: **2011** 

This measure shows the proportion of courses in a given year that are successfully completed.

### The Private Training Establishment sector

Level 1-2 72% Level 3-4 81% Level 5-6 82% Level 7-8 86%

This measure shows the proportion of courses in a given year that are successfully completed.

This measure shows the proportion of students in a given year who complete a qualification.