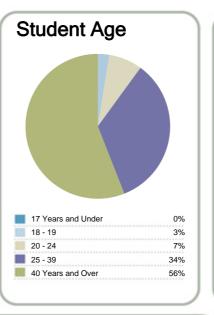

osed Date Effective: 27 July, 2012 Date/Time Created: 10/09/2012 - 18:33

53,363

28.473





### **Netcor Campus (NZ Education &** Tourism)

Organisation Type: Private Training Establishment Year: 2011





This measure shows the proportion of students in a given year who complete a qualification.



This measure shows the proportion of students in a given year who progress to study at a higher level after completing a qualification at levels 1 - 4.



This measure shows the proportion of students in a given year that complete a qualification or re-enrol at the same tertiary education organisation in the following year.

### Context EFTS\*: 52 Students: Further information about student characteristics may be available on the organisation's website.

that are successfully completed.











A Website is not available for this organisation

Disclaimer: The results in this report are generated from data submitted by Tertiary Education Organisations. While efforts have been made to verify the information, the Tertiary Education Commission does not attest to the accuracy or completeness of the results

Cutoff Type: Closed Date Effective: 27 July, 2012 Date/Time Created: 10/09/2012 - 18:33

\* Number of equivalent full time students





# Netcor Campus (NZ Education & Tourism)

Organisation Type: **Private Training Establishment** Year: **2011** 



This measure shows the proportion of courses in a given year that are successfully completed.



## Completion of **Qualifications**

This measure shows the proportion of students in a given year who complete a qualification.