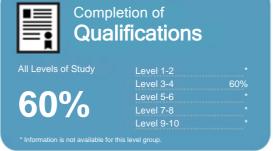

## Completion of **Qualifications**

This measure shows the proportion of students in a given year who complete a qualification.