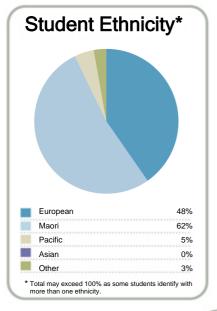

\*Total may exceed 100% as some students identify with more than one ethnicity.

Disclaimer: The results in this report are generated from data submitted by Tertiary Education Organisations. While efforts have been made to verify the information, the Tertiary Education Commission does not attest to the accuracy or completeness of the results.