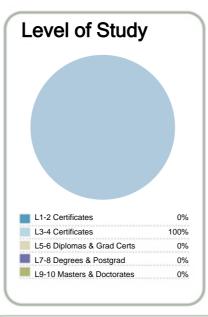

Closed Date Effective: 27 July, 2012 Date/Time Created: 10/09/2012 - 18:33

53,363

28.473





### **Netcor Campus (NZ Education &** Tourism)

Organisation Type: Private Training Establishment Year: 2011





This measure shows the proportion of students in a given year who complete a qualification.



This measure shows the proportion of students in a given year who progress to study at a higher level after completing a qualification at levels 1 - 4.



This measure shows the proportion of students in a given year that complete a qualification or re-enrol at the same tertiary education organisation in the following year.

### Context EFTS\*: 52 Students: Further information about student characteristics may be available on the organisation's website.

that are successfully completed.











A Website is not available for this organisation

Disclaimer: The results in this report are generated from data submitted by Tertiary Education Organisations. While efforts have been made to verify the information, the Tertiary Education Commission does not attest to the accuracy or completeness of the results

Cutoff Type: Closed Date Effective: 27 July, 2012 Date/Time Created: 10/09/2012 - 18:33

\* Number of equivalent full time students





# Netcor Campus (NZ Education & Tourism)

Organisation Type: **Private Training Establishment** Year: **2011** 



This measure shows the proportion of courses in a given year that are successfully completed.



## Completion of **Qualifications**

This measure shows the proportion of students in a given year who complete a qualification.