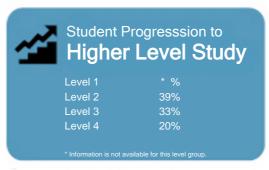

## Student Progresssion to Higher Level Study

This measure shows the proportion of students in a given year who progress to study at a higher level after completing a qualification at levels 1 - 4.

This measure shows the proportion of students in a given year that complete a qualification or re-enrol at the same tertiary education organisation in the following year.