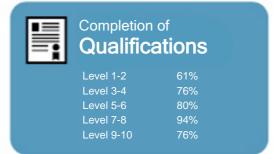

## Completion of **Qualifications**

This measure shows the proportion of students in a given year who complete a qualification.