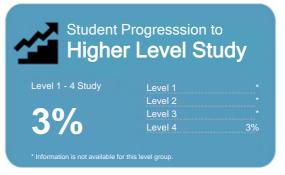

## Student Progresssion to Higher Level Study

This measure shows the proportion of students in a given year who progress to study at a higher level after completing a qualification at levels 1 - 4.

This measure shows the proportion of students in a given year that complete a qualification or re-enrol at the same tertiary education organisation in the following year.