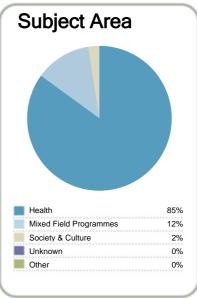

ed Date Effective: 27 July, 2012 Date/Time Created: 10/09/2012 - 18:33

53,363

28.473





### **Netcor Campus (NZ Education &** Tourism)

Organisation Type: Private Training Establishment Year: 2011





This measure shows the proportion of students in a given year who complete a qualification.



This measure shows the proportion of students in a given year who progress to study at a higher level after completing a qualification at levels 1 - 4.



This measure shows the proportion of students in a given year that complete a qualification or re-enrol at the same tertiary education organisation in the following year.

### Context EFTS\*: 52 Students: Further information about student characteristics may be available on the organisation's website.

that are successfully completed.











A Website is not available for this organisation

Disclaimer: The results in this report are generated from data submitted by Tertiary Education Organisations. While efforts have been made to verify the information, the Tertiary Education Commission does not attest to the accuracy or completeness of the results

Cutoff Type: Closed Date Effective: 27 July, 2012 Date/Time Created: 10/09/2012 - 18:33

\* Number of equivalent full time students





# Netcor Campus (NZ Education & Tourism)

Organisation Type: **Private Training Establishment** Year: **2011** 



This measure shows the proportion of courses in a given year that are successfully completed.



## Completion of **Qualifications**

This measure shows the proportion of students in a given year who complete a qualification.



#