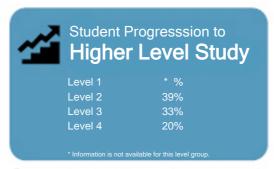

#### Student Progresssion to Higher Level Study

This measure shows the proportion of students in a given year who progress to study at a higher level after completing a qualification at levels 1 - 4

This measure shows the proportion of students in a given year that complete a qualification or re-enrol at the same tertiary education organisation in the following year