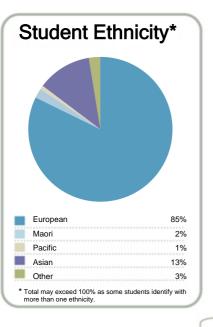

#### Context

Year: 2011

Number of students in total: 53,363

Number of equivalent full- time student places: 28,473

| Student ethnicity* |     | Level of study |     |
|--------------------|-----|----------------|-----|
| European           | 52% | Level 1-2      | 1%  |
| Maori              | 28% | Level 3-4      | 52% |
| Pacific            | 16% | Level 5-6      | 29% |
| Asian              | 11% | Level 7-8      | 17% |
| Other              | 3%  | Level 9-10     | 0%  |

\*Total may exceed 100% as some students identify with more than one ethnicity.

Disclaimer: The results in this report are generated from data submitted by Tertiary Education Organisations. While efforts have been made to verify the information, the Tertiary Education Commission does not attest to the accuracy or completeness of the results