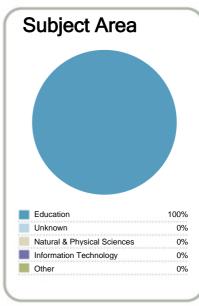

M0001v01





# **Aperfield Montessori Trust**

# Organisation Type: **Private Training Establishment**Year: **2011**



This measure shows the proportion of courses in a given year that are successfully completed.



This measure shows the proportion of students in a given year who complete a qualification.



This measure shows the proportion of students in a given year who progress to study at a higher level after completing a qualification at levels 1 - 4.



This measure shows the proportion of students in a given year that complete a qualification or re-enrol at the same tertiary education organisation in the following year.

# Context EFTS\*: 18 Students: 94

student characteristics may be available on the organisation's website.

\* Number of equivalent full time students.











Contacts

http://www.aperfield-montessori.co.nz

Disclaimer: The results in this report are generated from data submitted by Tertiary Education Organisations. While efforts have been made to verify the information, the Tertiary Education Commission does not attest to the accuracy or completeness of the results.





# **Aperfield Montessori Trust**

Organisation Type: Private Training Establishment Year: 2011



This measure shows the proportion of courses in a given year that are successfully completed.



#### Completion of Qualifications

This measure shows the proportion of students in a given year who complete a qualification.



#### Student Progresssion to Higher Level Study

This measure shows the proportion of students in a given year who progress to study at a higher level af