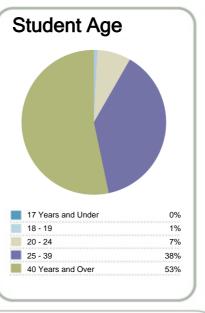

D: M0001v01





# **Aperfield Montessori Trust**

# Organisation Type: **Private Training Establishment**Year: **2011**



This measure shows the proportion of courses in a given year that are successfully completed.



This measure shows the proportion of students in a given year who complete a qualification.



This measure shows the proportion of students in a given year who progress to study at a higher level after completing a qualification at levels 1 - 4.



This measure shows the proportion of students in a given year that complete a qualification or re-enrol at the same tertiary education organisation in the following year.

# Context EFTS\*: 18 Students: 94

student characteristics may be available on the organisation's website.

\* Number of equivalent full time students.











Contacts

http://www.aperfield-montessori.co.nz

Disclaimer: The results in this report are generated from data submitted by Tertiary Education Organisations. While efforts have been made to verify the information, the Tertiary Education Commission does not attest to the accuracy or completeness of the results.





# **Aperfield Montessori Trust**

Organisation Type: Private Training Establishment Year: 2011



This measure shows the proportion of courses in a given year that are successfully completed.



#### Completion of Qualifications

This measure shows the proportion of students in a given year who complete a qualification.



#### Student Progresssion to Higher Level Study

This measure shows the proportion of students in a given year who progress to study at a higher level