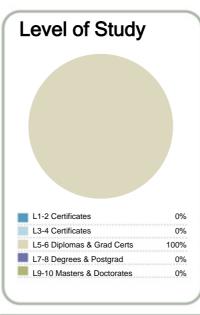

#### Context

Year: 2011

Number of students in total: 53,363

Number of equivalent full- time student places: 28,473

| Student ethnicity* |     | Level of study |     |
|--------------------|-----|----------------|-----|
| European           | 52% | Level 1-2      | 1%  |
| Maori              | 28% | Level 3-4      | 52% |
| Pacific            | 16% | Level 5-6      | 29% |
| Asian              | 11% | Level 7-8      | 17% |
| Other              | 3%  | Level 9-10     | 0%  |