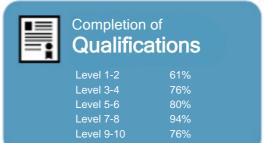

#### Completion of Qualifications

This measure shows the proportion of students in a given year who complete a qualification.