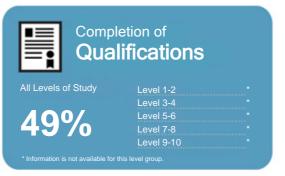

# Organisation Type: **Private Training Establishment**Year: **2011**

This measure shows the proportion of courses in a given year that are successfully completed.

This measure shows the proportion of students in a given year who complete a qualification.