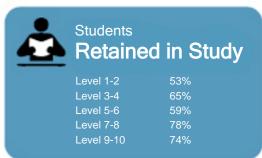

This measure shows the proportion of students in a given year who progress to study at a higher level after completing a qualification at levels 1 - 4.

This measure shows the proportion of students in a given year that complete a qualification or re-enrol at the same tertiary education organisation in the following year.