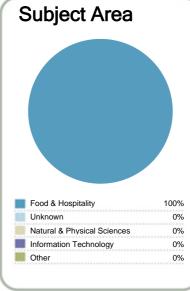

#### About the Private Training Establishment sector Government expectations of the Private **Training Establishment sector**

In 2011, the TEC funded 200 individual Private Training Establishments (PTEs) through its Student Achievement Component fund, for fewer than 20 to over 1,500 equivalent full-time student places.