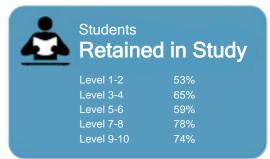

This measure shows the proportion of students in a given year who progress to study at a higher level after completing a qualification at levels 1 - 4.

This measure shows the proportion of students in a given year that complete a qualification or re-enrol at the same tertiary education organisation in the following year.