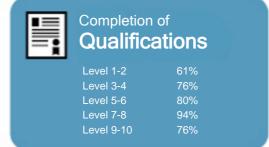

## **Premier Hairdressing Academy**

Organisation Type: Private Training Establishment Year: 2011

This measure shows the proportion of courses in a given year that are successfully completed.

#### Completion of Qualifications

This measure shows the proportion of students in a given year who complete a qualification.