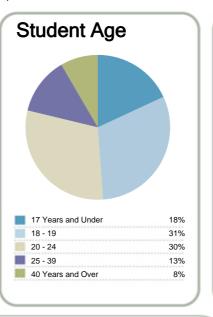

| ò | 'n | te | X | t |
|---|----|----|---|---|
| ò | 'n | te | X | t |

Number of students in total: 53.363 28.473 Number of equivalent full-time student places:

| Student ethnicity* |     | Level of study |     |
|--------------------|-----|----------------|-----|
| European           | 52% | Level 1-2      | 1%  |
| Maori              | 28% | Level 3-4      | 52% |
| Pacific            | 16% | Level 5-6      | 29% |
| Asian              | 11% | Level 7-8      | 17% |
| Other              | 3%  | Level 9-10     | 0%  |

\*Total may exceed 100% as some students identify with more than one ethnicity.

Disclaimer: The results in this report are generated from data submitted by Tertiary Education Organisations. While efforts have been made to verify the information, the Tertiary Education Commission does not attest to the accuracy or completeness of the results