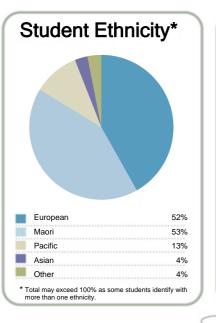

| ò | 'n | te | X | t |
|---|----|----|---|---|
| ò | 'n | te | X | t |

Number of students in total: 53.363 28.473 Number of equivalent full-time student places:

| Student ethnicity* |     | Level of study |     |
|--------------------|-----|----------------|-----|
| European           | 52% | Level 1-2      | 1%  |
| Maori              | 28% | Level 3-4      | 52% |
| Pacific            | 16% | Level 5-6      | 29% |
| Asian              | 11% | Level 7-8      | 17% |
| Other              | 3%  | Level 9-10     | 0%  |

\*Total may exceed 100% as some students identify with more than one ethnicity.

Disclaimer: The results in this report are generated from data submitted by Tertiary Education Organisations. While efforts have been made to verify the information, the Tertiary Education Commission does not attest to the accuracy or completeness of the results