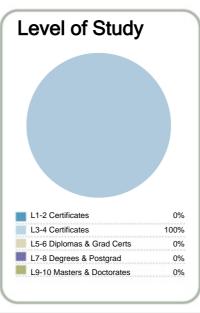

| ò | 'n | te | X | t |
|---|----|----|---|---|
| ò | 'n | te | X | t |

Number of students in total: 53.363 28.473 Number of equivalent full-time student places:

| Student ethnicity* |     | Level of study |     |
|--------------------|-----|----------------|-----|
| European           | 52% | Level 1-2      | 1%  |
| Maori              | 28% | Level 3-4      | 52% |
| Pacific            | 16% | Level 5-6      | 29% |
| Asian              | 11% | Level 7-8      | 17% |
| Other              | 3%  | Level 9-10     | 0%  |