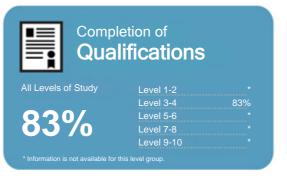

## **Premier Hairdressing Academy**

Organisation Type: Private Training Establishment Year: 2011

This measure shows the proportion of courses in a given year that are successfully completed.

#### Completion of Qualifications

This measure shows the proportion of students in a given year who complete a qualification.

This measure shows the proportion of students in a given year who progress to study at a higher level after completing a