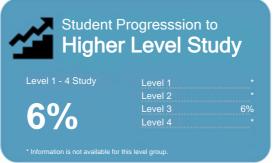

#### Student Progresssion to Higher Level Study

This measure shows the proportion of students in a given year who progress to study at a higher level after completing a qualification at levels 1 - 4

This measure shows the proportion of students in a given year that complete a qualification or re-enrol at the same tertiary education organisation in the following year

This measure shows the proportion of students in a given year who progress to study at a higher level after completing a qualification at levels 1 - 4.

This measure shows the proportion of students in a given year that complete a qualification or re-enrol at the same tertiary education organisation in the following year.