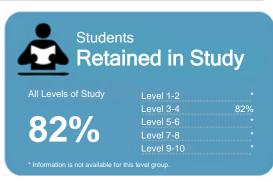

This measure shows the proportion of students in a given year who progress to study at a higher level after completing a qualification at levels 1 - 4.

This measure shows the proportion of students in a given year that complete a qualification or re-enrol at the same tertiary education organisation in the following year.

#### Student Progresssion to Higher Level Study

This measure shows the proportion of students in a given year who progress to study at a higher level after completing a qualification at levels 1 - 4

This measure shows the proportion of students in a given year that complete a qualification or re-enrol at the same tertiary education organisation in the following year