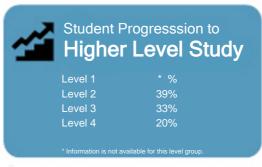

#### Student Progresssion to Higher Level Study

This measure shows the proportion of students in a given year who progress to study at a higher level after completing a qualification at levels 1 - 4

This measure shows the proportion of students in a given year that complete a qualification or re-enrol at the same tertiary education organisation in the following year