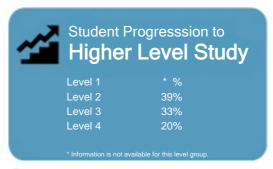

This measure shows the proportion of students in a given year who progress to study at a higher level after completing a qualification at levels 1 - 4.

This measure shows the proportion of students in a given year that complete a qualification or re-enrol at the same tertiary education organisation in the following year.

### Completion of Qualifications

This measure shows the proportion of students in a given year who complete a qualification.

Student Progresssion to Higher Level Study

This measure shows the proportion of students in a given year who progress to study at a higher level after completing a qualification at levels 1 - 4.

### Completion of Qualifications

This measure shows the proportion of students in a given year who complete a qualification.

This measure shows the proportion of students in a given year who progress to study at a higher level after completing a

### Completion of Qualifications

This measure shows the proportion of students in a given year who complete a qualification.

Student Progresssion to Higher Level Study

This measure shows the proportion of students in a given year who progress to study at a higher level after completing a qualification at levels 1 4