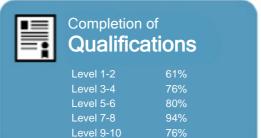

### Completion of Qualifications

This measure shows the proportion of students in a given year who complete a qualification.

Student Progresssion to Higher Level Study

This measure shows the proportion of students in a given year who progress to study at a higher level after completing a qualification at levels 1 - 4.

### Completion of Qualifications

This measure shows the proportion of students in a given year who complete a qualification.

This measure shows the proportion of students in a given year who progress to study at a higher level after completing a

### Completion of Qualifications

This measure shows the proportion of students in a given year who complete a qualification.

Student Progresssion to Higher Level Study

This measure shows the proportion of students in a given year who progress to study at a higher level after completing a qualification at levels 1 4