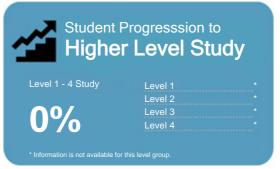

### Completion of Qualifications

This measure shows the proportion of students in a given year who complete a qualification.

Student Progresssion to Higher Level Study

This measure shows the proportion of students in a given year who progress to study at a higher level after completing a qualification at levels 1 - 4.

This measure shows the proportion of students in a given year who progress to study at a higher level after completing a qualification at levels 1 - 4.

This measure shows the proportion of students in a given year that complete a qualification or re-enrol at the same tertiary education organisation in the following year.