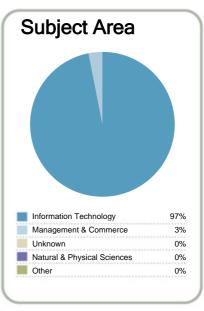

### Context

EFTS\*: 12 Students: 41

Further information about student characteristics may be available on the organisation's website.

\* Number of equivalent full time students

Contacts

North HASTINGS 4122 New Zealand 06 876 7888