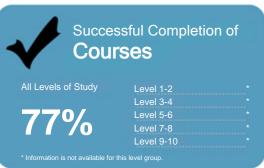

## **Success Maker Education Centre**

Organisation Type: Private Training Establishment Year: 2011

This measure shows the proportion of courses in a given year that are successfully completed.

This measure shows the proportion of students in a given year who complete a qualification.

## The Private Training Establishment sector

Level 1-2 72% Level 3-4 81% Level 5-6 82% Level 7-8 86%

This measure shows the proportion of courses in a given year that are successfully completed.

This measure shows the proportion of students in a given year who complete a qualification.