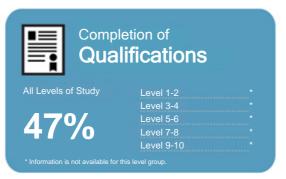

## **Success Maker Education Centre**

Organisation Type: Private Training Establishment Year: 2011

This measure shows the proportion of courses in a given year that are successfully completed.

This measure shows the proportion of students in a given year who complete a qualification.

## The Private Training Establishment sector

Level 1-2 72% Level 3-4 81% Level 5-6 82% Level 7-8 86%

This measure shows the proportion of courses in a given year that are successfully completed.

This measure shows the proportion of students in a given year who complete a qualification.