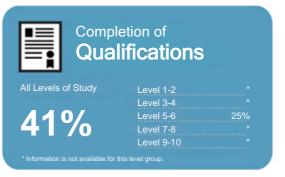

## Completion of **Qualifications**

This measure shows the proportion of students in a given year who complete a qualification.