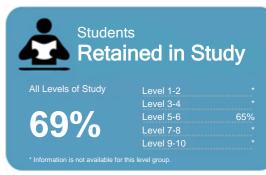

This measure shows the proportion of students in a given year that complete a qualification or re-enrol at the same tertiary education organisation in the following year.

# Context EFTS\*: 43 Students: 61 Further information about student characteristics may be available on the organisation's website.

full time students

http://www.electec.co.nz

Disclaimer: The results in this report are generated from data submitted by Tertiary Education Organisations. While efforts have been made to verify the information, the Tertiary Education Commission does not attest to the accuracy or completeness of the results.