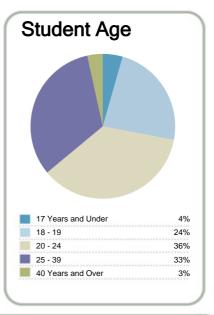

# Context EFTS\*: 43 Students: 61 Further information about student characteristics may be available on the organisation's website.

full time students

http://www.electec.co.nz

Disclaimer: The results in this report are generated from data submitted by Tertiary Education Organisations. While efforts have been made to verify the information, the Tertiary Education Commission does not attest to the accuracy or completeness of the results.