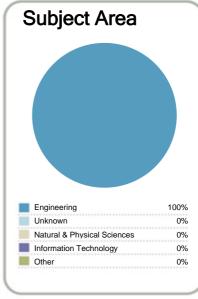

#### Context

Year: 2010

Number of students in total: 46,984

Number of equivalent full- time student places: 26,677

| Student ethnicity* |     | Level of study |     |
|--------------------|-----|----------------|-----|
| European           | 52% | Level 1-2      | 0%  |
| Maori              | 25% | Level 3-4      | 55% |
| Pacific            | 17% | Level 5-6      | 30% |
| Asian              | 13% | Level 7-8      | 14% |
| Other              | 4%  | Level 9-10     | 1%  |