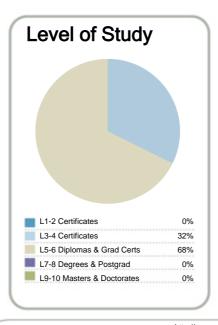

# Context EFTS\*: 43 Students: 61 Further information about student characteristics may be available on the organisation's website.

full time students

http://www.electec.co.nz

Disclaimer: The results in this report are generated from data submitted by Tertiary Education Organisations. While efforts have been made to verify the information, the Tertiary Education Commission does not attest to the accuracy or completeness of the results.