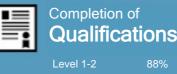

## Completion of **Qualifications**

This measure shows the proportion of students in a given year who complete a qualification.