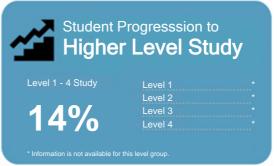

## Student Progresssion to Higher Level Study

This measure shows the proportion of students in a given year who progress to study at a higher level after completing a qualification at levels 1 - 4.

This measure shows the proportion of students in a given year that complete a qualification or re-enrol at the same tertiary education organisation in the following year.

## Student Progresssion to Higher Level Study

This measure shows the proportion of students in a given year who progress to study at a higher level after completing a qualification at levels 1 - 4

This measure shows the proportion of students in a given year that complete a qualification or re-enrol at the same tertiary education organisation in the following year.