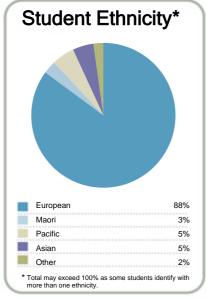

# Context EFTS\*: 43 Students: 61 Further information about student characteristics may be available on the organisation's website.

full time students

http://www.electec.co.nz

Disclaimer: The results in this report are generated from data submitted by Tertiary Education Organisations. While efforts have been made to verify the information, the Tertiary Education Commission does not attest to the accuracy or completeness of the results.