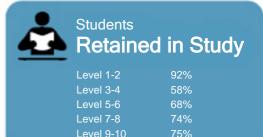

This measure shows the proportion of students in a given year that complete a qualification or re-enrol at the same tertiary education organisation in the following year.