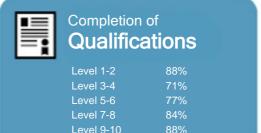

### Completion of **Qualifications**

This measure shows the proportion of students in a given year who complete a qualification.

### Student Progresssion to Higher Level Study

This measure shows the proportion of students in a given year who progress to study at a higher level after completing a qualification at levels 1 - 4.

This measure shows the proportion of students in a given year that complete a qualification or re-enrol at the same tertiary education organisation in the following year.