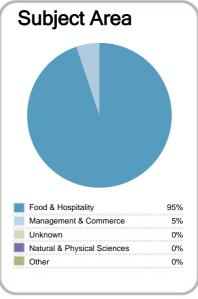

#### Context

Year: 2010

Number of students in total: 46,984

Number of equivalent full- time student places: 26,677

| Student ethnicity* |     | Level of study |     |
|--------------------|-----|----------------|-----|
| European           | 52% | Level 1-2      | 0%  |
| Maori              | 25% | Level 3-4      | 55% |
| Pacific            | 17% | Level 5-6      | 30% |
| Asian              | 13% | Level 7-8      | 14% |
| Other              | 4%  | Level 9-10     | 1%  |

\*Total may exceed 100% as some students identify with more than one ethnicity.

Disclaimer: The results in this report are generated from data submitted by Tertiary Education Organisations. While efforts have been made to verify the information, the Tertiary Education Commission does not attest to the accuracy or completeness of the results.