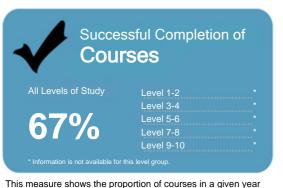

#### The Private Training Establishment sector

Level 1-2 81% Level 3-4 76% Level 5-6 77% Level 7-8 84%

This measure shows the proportion of courses in a given year that are successfully completed.

This measure shows the proportion of students in a given year who complete a qualification.

Completion of

Qualifications

Level 1-2

Level 3-4

Level 7-8

This measure shows the proportion of students in a given year who progress to study at a higher level after completing a qualification at levels 1 - 4.

# Headquarters Hairdressing Academy Ltd

Organisation Type: **Private Training Establishment** Year: **2010** 

This measure shows the proportion of courses in a given year that are successfully completed.

### Completion of **Qualifications**

This measure shows the proportion of students in a given year who complete a qualification.