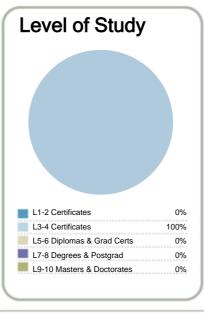

#### Context

Year: 2010

Number of students in total: 46,984

Number of equivalent full- time student places: 26,677

| Student ethnicity* |     | Level of study |     |
|--------------------|-----|----------------|-----|
| European           | 52% | Level 1-2      | 0%  |
| Maori              | 25% | Level 3-4      | 55% |
| Pacific            | 17% | Level 5-6      | 30% |
| Asian              | 13% | Level 7-8      | 14% |
| Other              | 4%  | Level 9-10     | 1%  |