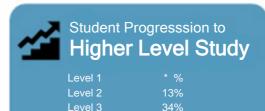

### Student Progresssion to Higher Level Study

This measure shows the proportion of students in a given year who progress to study at a higher level after completing a qualification at levels 1 - 4.

This measure shows the proportion of students in a given year that complete a qualification or re-enrol at the same tertiary education organisation in the following year.