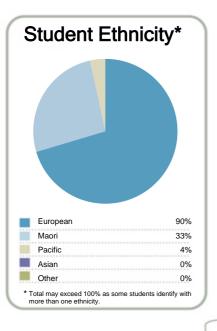

#### Context

Year: 2010

Number of students in total: 46,984

Number of equivalent full- time student places: 26,677

| Student ethnicity* |     | Level of study |     |
|--------------------|-----|----------------|-----|
| European           | 52% | Level 1-2      | 0%  |
| Maori              | 25% | Level 3-4      | 55% |
| Pacific            | 17% | Level 5-6      | 30% |
| Asian              | 13% | Level 7-8      | 14% |
| Other              | 4%  | Level 9-10     | 1%  |

\*Total may exceed 100% as some students identify with more than one ethnicity.

Disclaimer: The results in this report are generated from data submitted by Tertiary Education Organisations. While efforts have been made to verify the information, the Tertiary Education Commission does not attest to the accuracy or completeness of the results.