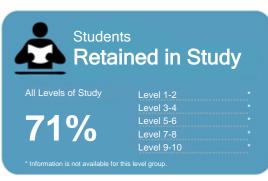

Report Name: TEC-009486-2010-G001-Educational\_Performance\_Indicators-20110716\_closed.pdf
Report Version: 1
Asset ID: M0001v01

All Levels of Study

who complete a qualification.

# Headquarters Hairdressing Academy

Organisation Type: Private Training Establishment Year: 2010

| Level 9-10                                                    |
|---------------------------------------------------------------|
| * Information is not available for this level group.          |
| This measure shows the proportion of students in a given year |

### Context

EFTS\*: 23 Students: 24

that are successfully completed.

Further information about student characteristics may be available on the organisation's website.

\* Number of equivalent full time students