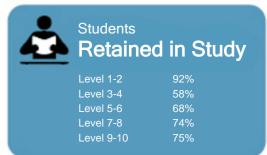

### Student Progresssion to Higher Level Study

This measure shows the proportion of students in a given year who progress to study at a higher level after completing a qualification at levels 1 - 4.

This measure shows the proportion of students in a given year that complete a qualification or re-enrol at the same tertiary education organisation in the following year.