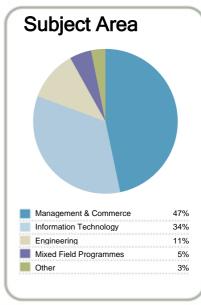

0/</b>         | Level 5-6                        | 50% |
| 56%                 | Level 7-8                        |     |
|                     | Level 9-10                       |     |

This measure shows the proportion of students in a given year who complete a qualification.



This measure shows the proportion of students in a given year who progress to study at a higher level after completing a qualification at levels 1 - 4.



This measure shows the proportion of students in a given year that complete a qualification or re-enrol at the same tertiary education organisation in the following year.

#### Context

EFTS\*: 76 Students: 157

Further information about student characteristics may be available on the organisation's website.

\* Number of equivalent full time students











Contacts

New Zealand 09 276 3554

http://www.ial.ac.nz

Disclaimer: The results in this report are generated from data submitted by Tertiary Education Organisations. While efforts have been made to verify the information, the Tertiary Education Commission does not attest to the accuracy or completeness of the results





### **Institute of Applied Learning Limited**

Organisation Type: **Private Training Establishment** Year: **2010** 



This measure shows the proportion of courses in a given year that are successfully completed.



# Completion of **Qualifications**

This measure shows the proportion of students in a given year who complete a qualification.



# Student Progresssion to Higher Level Study

This measure shows the proportion of students in a given year who progress to