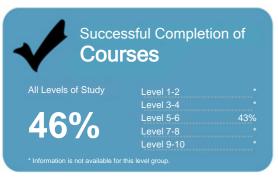

## **Institute of Applied Learning Limited**

Organisation Type: Private Training Establishment Year: 2010

This measure shows the proportion of courses in a given year that are successfully completed.

|                     | letion of<br>l <b>ifications</b> |     |
|---------------------|----------------------------------|-----|
| All Levels of Study | Level 1-2                        |     |
|                     | Level 3-4                        |     |
| <b>560/</b>         | Level 5-6                        | 50% |
| 56%                 | Level 7-8                        |     |
|                     | Level 9-10                       |     |

This measure shows the proportion of students in a given year who complete a qualification.

This measure shows the proportion of students in a given year who progress to study at a higher level after completing a qualification at levels 1 - 4.