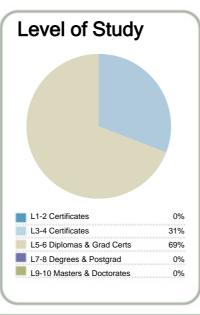

#### Context

Year: 2010

Number of students in total: 46,984

Number of equivalent full- time student places: 26,677

| Student ethnicity* |     | Level of study |     |
|--------------------|-----|----------------|-----|
| European           | 52% | Level 1-2      | 0%  |
| Maori              | 25% | Level 3-4      | 55% |
| Pacific            | 17% | Level 5-6      | 30% |
| Asian              | 13% | Level 7-8      | 14% |
| Other              | 4%  | Level 9-10     | 1%  |