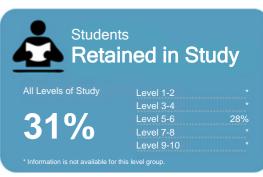

# Completion of **Qualifications**

This measure shows the proportion of students in a given year who complete a qualification.

This measure shows the proportion of students in a given year who progress to study at a higher level after completing a qualification at levels 1 - 4.

This measure shows the proportion of students in a given year that complete a qualification or re-enrol at the same tertiary education organisation in the following year.

| lilal | are successfully completed.             |           |      | , ,                                      |         |     | quali | fication at levels 1 - 4.              | , 5     |     | edu | cation organisation in the following year. | ,       |     |
|-------|-----------------------------------------|-----------|------|------------------------------------------|---------|-----|-------|----------------------------------------|---------|-----|-----|--------------------------------------------|---------|-----|
|       | Med                                     | dian: 81% | 6    |                                          | Median: | 75% |       |                                        | Median: | 22% |     |                                            | Median: | 69% |
| 22    | Mahurangi Technical Institute           | 93%       | 6 1  | Peter Minturn (NZ) Goldsmith School      | 1       | 00% | 22    | Information Technology Training Inst.  |         | 50% | 22  | Mr Barber Training Centre                  |         | 89% |
| 23    | National College of Security Personnel  | 93%       | 6 1  | Rangi Ruru Early Childhood College       | 1       | 00% | 22    | Metro Training Services (MTS)          |         | 50% | 23  | Sir George Seymour College                 |         | 88% |
| 24    | Carey Baptist College                   | 93%       | 6 1  | Stott's Cengage Education                | 1       | 00% | 22    | NZIH                                   |         | 50% | 24  | Queenstown Resort College                  |         | 88% |
| 25    | Ashton Warner Nanny Academy             | 93%       | 6 1  | Taranaki Educare                         | 1       | 00% | 22    | Peter Minturn (NZ) Goldsmith School    |         | 50% | 25  | New Zealand School of Radio Limited        |         | 88% |
| 26    | South Seas Film & Television School Ltd | 93%       | 6 1  | Te Wananga Whare Tapere O Takitimu       | 1       | 00% | 22    | Taranaki Educare                       |         | 50% | 26  | New Zealand Training Centre                |         | 87% |
| 27    | Nelson Technical Institute Ltd          | 92%       | 6 1  | The Film School                          | 1       | 00% | 27    | Sir George Seymour College             |         | 49% | 27  | Faith Bible College                        |         | 86% |
| 28    | NZ Institute of Education 2007 Limited  | 92%       | 6 1  | The Hairdressing College                 | 1       | 00% | 28    | Fashion and Faces International        |         | 49% | 28  | Solomon Group                              |         | 86% |
| 29    | Airways Training Centre                 | 92%       | 6 1  | Tipu Ora                                 | 1       | 00% | 29    | Rapu Ki Rua Institute                  |         | 48% | 29  | The National School of Aesthetics          |         | 85% |
| 30    | Target Education                        | 92%       | 6 1  | Whitecliffe College of Arts and Design   | 1       | 00% | 30    | Land Based Training Limited            |         | 44% | 30  | Excel Ministries - Performing Arts         |         | 85% |
| 31    | Te Wananga Whare Tapere O Takitimu      | 91%       | 6 1  | Whitireia Performing Arts Company Ltd    | 1       | 00% | 30    | Waikato School of Hairdressing Limited |         | 44% | 31  | The Hairdressing College                   |         | 85% |
| 32    | Pacific Int Hotel Management School Ltd | 919       | 6 32 | Agriculture New Zealand                  |         | 99% | 32    | ATC New Zealand                        |         | 44% | 32  | Rangi Ruru Early Childhood College         |         | 85% |
| 33    | Faith Bible College                     | 91%       | 6 33 | NZ Inst of Electrolysis & Beauty Therapy |         | 99% | 33    | Fairview Educational Services Limited  |         | 43% | 33  | New Zealand College of Chinese Medicine    |         | 85% |
| 34    | Sir George Seymour College              | 90%       | 6 34 | New Zealand School of Education Limited  |         | 99% | 34    | New Zealand Management Academies       |         | 43% | 34  | Design and Arts College of NZ Ltd          |         | 84% |
| 35    | Porse ECE Training (NZ) Limited         | 90%       | 6 35 | Alpha Training Centre                    |         | 97% | 35    | Hair to Train                          |         | 43% | 35  | Alpha Training Centre                      |         | 84% |
| 36    | Bethlehem Institute Limited             | 90%       | 6 36 | Ministry Training College Of Nz          |         | 96% | 36    | Excel Ministries - Performing Arts     |         | 41% | 36  | Peter Minturn (NZ) Goldsmith School        |         | 83% |
| 37    | Alpha Training Centre                   | 90%       | % 37 | Elliott Hairdressing Training Centre Ltd |         | 96% | 37    | NZ Institute of Education 2007 Limited |         | 40% | 37  | NZ School of Acupuncture & TCM             |         | 83% |
| 38    | New Zealand College of Chinese Medicine | 89%       | % 38 | Mr Barber Training Centre                |         | 96% | 38    | The Hairdressing College               |         | 40% | 38  | Rapu Ki Rua Institute                      |         | 82% |
| 39    | Techtorium NZ Institute of IT Ltd       | 89%       | 6 39 | People Potential Limited                 |         | 95% | 39    | Winters School of Hairdressing 2008    |         | 39% | 39  | Ardmore Flying School                      |         | 82% |
| 40    | English Teaching College                | 89%       | % 40 | NZ School of Outdoor Studies Limited     |         | 95% | 40    | New Zealand Welding School             |         | 39% | 40  | Kyrewood Equestrian Centre Limited         |         | 82% |
| 41    | New Zealand Tertiary College Limited    | 88%       | 6 41 | Sir George Seymour College               |         | 95% | 41    | Headquarters Hairdressing Academy Ltd  |         | 38% | 41  | Lifeway College                            |         | 81% |
| 42    | Taruna College                          | 88%       | 6 42 | The Learning Connexion Limited           |         | 94% | 42    | Academy Group (NZ) Limited             |         | 36% | 42  | Wellington Nannies College Limited         |         | 81% |
|       |                                         |           |      |                                          |         |     |       |                                        |         |     |     |                                            |         |     |