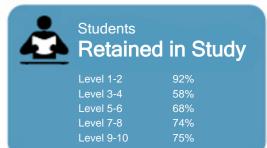

This measure shows the proportion of students in a given year that complete a qualification or re-enrol at the same tertiary education organisation in the following year.