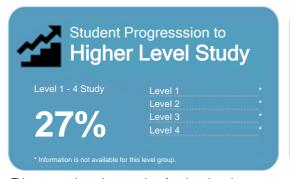

# Completion of **Qualifications**

This measure shows the proportion of students in a given year who complete a qualification.

# Student Progresssion to Higher Level Study

This measure shows the proportion of students in a given year who progress to study at a higher level after completing a qualification at levels 1 - 4.

This measure shows the proportion of students in a given year that complete a qualification or re-enrol at the same tertiary education organisation in the following year.