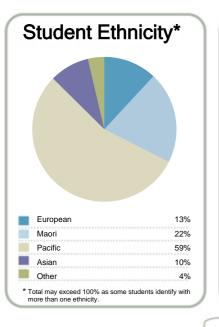

#### Context

Year: 2010

Number of students in total: 46,984

Number of equivalent full- time student places: 26,677

| Student ethnicity* |     | Level of study |     |
|--------------------|-----|----------------|-----|
| European           | 52% | Level 1-2      | 0%  |
| Maori              | 25% | Level 3-4      | 55% |
| Pacific            | 17% | Level 5-6      | 30% |
| Asian              | 13% | Level 7-8      | 14% |
| Other              | 4%  | Level 9-10     | 1%  |

\*Total may exceed 100% as some students identify with more than one ethnicity.

Disclaimer: The results in this report are generated from data submitted by Tertiary Education Organisations. While efforts have been made to verify the information, the Tertiary Education Commission does not attest to the accuracy or completeness of the results.