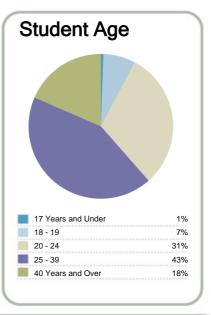

#### Context

Year: 2010

Number of students in total: 46,984

Number of equivalent full- time student places: 26,677

| Student ethnicity* |     | Level of study |     |
|--------------------|-----|----------------|-----|
| European           | 52% | Level 1-2      | 0%  |
| Maori              | 25% | Level 3-4      | 55% |
| Pacific            | 17% | Level 5-6      | 30% |
| Asian              | 13% | Level 7-8      | 14% |
| Other              | 4%  | Level 9-10     | 1%  |