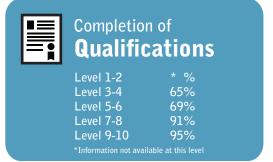

## **Land Based Training Ltd**

Organisation Type: Private Training Establishment Year: 2009

This measure shows the proportion of courses in a given year that are successfully completed.

## Completion of **Qualifications**

This measure shows the proportion of students in a given year who complete a qualification.