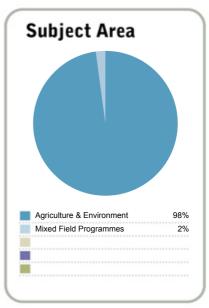

#### **About Private Training Establishments**

The TEC funds 199 individual Private Training Establishments through its Student Achievement Component fund. These organisations range in size from those receiving funding for fewer than 20 to those receiving funding for over 1,500 equivalent full-time student places. The details in this document are only about Student Achievement Component funded provision.

In many cases, Private Training Establishments also receive other TEC or Government funding. This, along with the differences in size means that meaningful comparison between Private Training Establishments can be difficult.