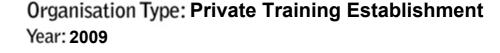

### Organisation Type: Private Training Establishment Year: 2009

This measure shows the proportion of courses in a given year that are successfully completed.

#### Completion of **Q**ualifications

This measure shows the proportion of students in a given year who complete a qualification.

## Student Progression to Higher Level Study

This measure shows the proportion of students in a given year who progress to study at a higher level after completing a

This measure shows the proportion of students in a given year that complete a qualification or re-enrol at the same tertiary