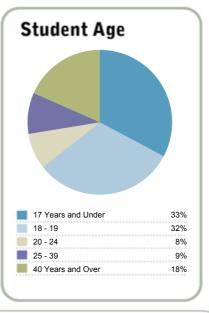

s of the results.

Report Version: 3 Date Effective: 21 August, 2010



## **Land Based Training Ltd**





This measure shows the proportion of courses in a given year that are successfully completed.



This measure shows the proportion of students in a given year who complete a qualification.



This measure shows the proportion of students in a given year who progress to study at a higher level after completing a qualification at levels 1 - 4.



This measure shows the proportion of students in a given year that complete a qualification or re-enrol at the same tertiary education organisation in the following year.

#### Context

EFTS\*: 7

Further information about student characteristics may be available on the organisation's website.

\* Number of equivalent full time students.











http://nztrades.com/lbt

Disclaimer: The results in this report are generated from data submitted by Tertiary Education Organisations. While efforts have been made to verify the information, the Tertiary Education Commission does not attest to the accuracy or completeness of the results.

Report Name: Land Based Training Ltd

Report Version: 3

Date Effective: 1 September, 2010

Page Title: Educational Performance & Contextual Information

Date/Time Created: 03/09/2010 - 16:26



## **Land Based Training Ltd**

### Organisation Type: Private Training Establishment Year: 2009



This measure shows the proportion of courses in a given year that are successfully completed.



#### Completion of **Q**ualifications

This measure shows the proportion of students in a given year who complet