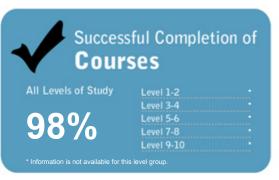

#### Completion of **Q**ualifications

This measure shows the proportion of students in a given year who complete a qualification.