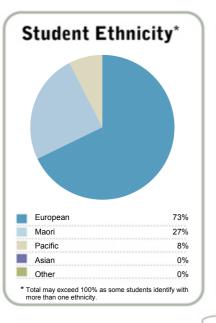

| Student ethnicity* |     | Level of study |     |
|--------------------|-----|----------------|-----|
| European           | 52% | Level 1-2      | 0%  |
| Māori              | 26% | Level 3-4      | 58% |
| Pacific            | 17% | Level 5-6      | 28% |
| Asian              | 11% | Level 7-8      | 11% |
| Other              | 4%  | Level 9-10     | 1%  |

<sup>\*</sup>Total may exceed 100% as some students identify with more than one ethnicity.

Disclaimer: The results in this report are generated from data submitted by Tertiary Education Organisations. While efforts have been made to verify the information, the Tertiary Education Commission does not attest to the accuracy or completeness of the results.