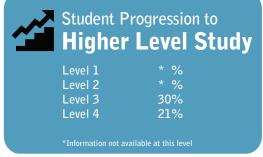

## Student Progression to Higher Level Study

This measure shows the proportion of students in a given year who progress to study at a higher level after completing a qualification at levels 1 - 4.

|    | Medi                                    | an: | 20% |
|----|-----------------------------------------|-----|-----|
| 67 | Tectra Limited                          |     | 24% |
| 68 | Quantum Learning NZ Ltd                 |     | 23% |
| 69 | Aronui Technical Training Centre        |     | 22% |
| 70 | Northern Business College (Head Office) |     | 22% |
| 71 | Raffles College of Design and Commerce  |     | 21% |
| 72 | The Hairdressing College                |     | 21% |
| 73 | Sir Edmund Hillary Outdoor Pursuits     |     | 21% |
| 74 | National College of Security Personnel  |     | 20% |
| 74 | Solomon Group                           |     | 20% |
| 74 | The Hairdressing Academy Ltd            |     | 20% |
| 78 | Avonmore Tertiary Academy               |     | 19% |
| 79 | The Nanny Centre New Zealand Limited    |     | 19% |
| 80 | Electec National College of Technology  |     | 18% |
| 80 | Te Ata Hou Trust                        |     | 18% |
| 82 | EDENZ Colleges Ltd                      |     | 17% |
| 83 | Ashton Warner Nanny Academy             |     | 17% |
| 83 | Eastbay Rural Ed Activities Prog (REAP) |     | 17% |
| 85 | RuralTec Ltd                            |     | 16% |
| 86 | Mahurangi Technical Institute           |     | 16% |
| 87 | Stotts Cengage Education                |     | 16% |
| 88 | DAS Training Solutions Limited          |     | 16% |