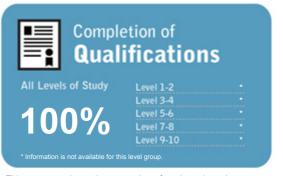

## Student Progression to Higher Level Study

This measure shows the proportion of students in a given year who progress to study at a higher level after completing a

This measure shows the proportion of students in a given year that complete a qualification or re-enrol at the same tertiary