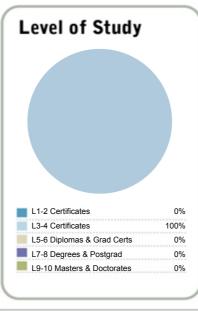

| Student ethnicity* |     | Level of study |     |
|--------------------|-----|----------------|-----|
| European           | 52% | Level 1-2      | 0%  |
| Māori              | 26% | Level 3-4      | 58% |
| Pacific            | 17% | Level 5-6      | 28% |
| Asian              | 11% | Level 7-8      | 11% |
| Other              | 4%  | Level 9-10     | 1%  |