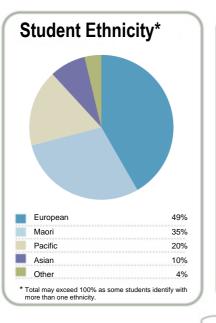

| • | _ | n  | 4 | _ | • | 4 |  |
|---|---|----|---|---|---|---|--|
| , | U | 11 | U | t | X | ι |  |

Number of students in total: 43,093

Number of equivalent full- time student places: 24,664

| Student ethnicity* |     | Level of study |     |
|--------------------|-----|----------------|-----|
| European           | 53% | Level 1-2      | 7%  |
| Maori              | 30% | Level 3-4      | 44% |
| Pacific            | 17% | Level 5-6      | 31% |
| Asian              | 9%  | Level 7-8      | 18% |
| Other              | 4%  | Level 9-10     | 0%  |

<sup>\*</sup>Total may exceed 100% as some students identify with more than one ethnicity.

Disclaimer: The results in this report are generated from data submitted by Tertiary Education Organisations. While efforts have been made to verify the information, the Tertiary Education Commission does not attest to the accuracy or completeness of the results