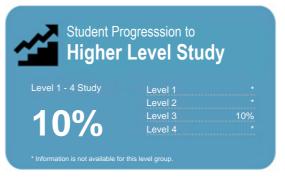

This measure shows the proportion of students in a given year who complete a qualification.

Level 9-10

This measure shows the proportion of students in a given year who progress to study at a higher level after completing a qualification at levels 1 - 4.

This measure shows the proportion of students in a given year who complete a qualification.

www.tec.govt.nz

This measure shows the proportion of students in a given year who progress to study at a higher level after completing a qualification at levels 1 - 4.

#### Completion of Qualifications

This measure shows the proportion of students in a given year who complete a qualification.

This measure shows the proportion of students in a given year who progress to study at a higher level after completing a qualification at levels 1 - 4.

# Completion of **Qualifications**

This measure shows the proportion of students in a given year who complete a qualification.

This measure shows the proportion of students in a given year who progress to study at a higher level after completing a qualification at levels 1 - 4.