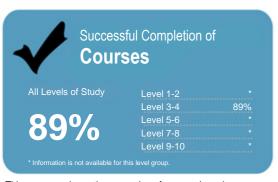

## The Private Training Establishment sector

Year: 2015

Fund: Student Achievement Component

 Level 1-2
 77%

 Level 3-4
 80%

 Level 5-6
 82%

 Level 7-8
 84%

This measure shows the proportion of courses in a given year that are successfully completed.

This measure shows the proportion of students in a given year who complete a qualification.

Level 9-10

This measure shows the proportion of students in a given year who progress to study at a higher level after completing a qualification at levels 1 - 4.

This measure shows the proportion of students in a given year who complete a qualification.

www.tec.govt.nz

This measure shows the proportion of students in a given year who progress to study at a higher level after completing a qualification at levels 1 - 4.

#### Completion of Qualifications

This measure shows the proportion of students in a given year who complete a qualification.

This measure shows the proportion of students in a given year who progress to study at a higher level after completing a qualification at levels 1 - 4.