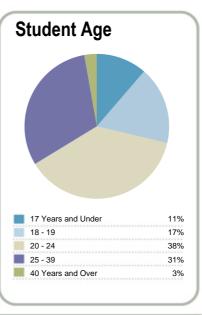

| 51% |
| <b>540/</b>         | Level 5-6                |     |
| 51%                 | Level 7-8                |     |
|                     | Level 9-10               |     |

This measure shows the proportion of students in a given year who complete a qualification.



www.tec.govt.nz

This measure shows the proportion of students in a given year who progress to study at a higher level after completing a qualification at levels 1 - 4.



This measure shows the proportion of students in a given year that complete a qualification or re-enrol at the same tertiary education organisation in the following year.

# This measure shows the proportion of courses in a given year that are successfully completed. Context EFTS\*: 63 Students: 193



 Number of equivalent full time students.











http://www.sramakeup.com

Disclaimer: The results in this report are generated from data submitted by Tertiary Education Organisations. While efforts have been made to verify the information, the Tertiary Education Commission does not attest to the accuracy or completeness of the results.

Cutoff Type: Closed Date Effective: 1 May, 2016 Date/Time Created: 03/08/2016 - 17:32

Report Version: 2 Asset ID: M0002v02





## Samala Robinson Academy Ltd

Organisation Type: Private Training Establishment

Median:

100%

Year: 2015 Fund: Student Achievement Component



This measure shows the proportion of courses in a given year that are successfully completed.



#### Completion of Qualifications

This measure shows the proportion of students in a given year who complete a qualification.