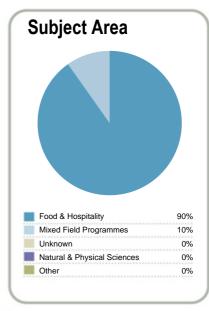

| • | _ | n  | 4 | _ | • | 4 |  |
|---|---|----|---|---|---|---|--|
| , | U | 11 | U | t | X | ι |  |

Number of students in total: 43,093

Number of equivalent full- time student places: 24,664

| Student ethnicity* |     | Level of study |     |
|--------------------|-----|----------------|-----|
| European           | 53% | Level 1-2      | 7%  |
| Maori              | 30% | Level 3-4      | 44% |
| Pacific            | 17% | Level 5-6      | 31% |
| Asian              | 9%  | Level 7-8      | 18% |
| Other              | 4%  | Level 9-10     | 0%  |