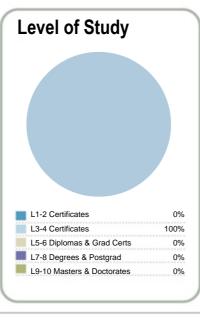

| • | _ | n  | 4 | _ | • | 4 |  |
|---|---|----|---|---|---|---|--|
| , | U | 11 | U | t | X | ι |  |

Number of students in total: 43,093

Number of equivalent full- time student places: 24,664

| Student ethnicity* |     | Level of study |     |
|--------------------|-----|----------------|-----|
| European           | 53% | Level 1-2      | 7%  |
| Maori              | 30% | Level 3-4      | 44% |
| Pacific            | 17% | Level 5-6      | 31% |
| Asian              | 9%  | Level 7-8      | 18% |
| Other              | 4%  | Level 9-10     | 0%  |