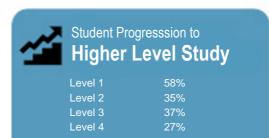

This measure shows the proportion of students in a given year who complete a qualification.

Level 9-10

This measure shows the proportion of students in a given year who progress to study at a higher level after completing a qualification at levels 1 - 4.

This measure shows the proportion of students in a given year who complete a qualification.

www.tec.govt.nz

This measure shows the proportion of students in a given year who progress to study at a higher level after completing a qualification at levels 1 - 4.

#### Completion of Qualifications

This measure shows the proportion of students in a given year who complete a qualification.

This measure shows the proportion of students in a given year who progress to study at a higher level after completing a qualification at levels 1 - 4.

# Completion of **Qualifications**

This measure shows the proportion of students in a given year who complete a qualification.

This measure shows the proportion of students in a given year who progress to study at a higher level after completing a qualification at levels 1 - 4.