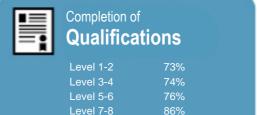

This measure shows the proportion of students in a given year who complete a qualification.

Level 9-10

This measure shows the proportion of students in a given year who progress to study at a higher level after completing a qualification at levels 1 - 4.

This measure shows the proportion of students in a given year who complete a qualification.

www.tec.govt.nz

This measure shows the proportion of students in a given year who progress to study at a higher level after completing a qualification at levels 1 - 4.

#### Completion of Qualifications

This measure shows the proportion of students in a given year who complete a qualification.

This measure shows the proportion of students in a given year who progress to study at a higher level after completing a qualification at levels 1 - 4.

# Completion of **Qualifications**

This measure shows the proportion of students in a given year who complete a qualification.

This measure shows the proportion of students in a given year who progress to study at a higher level after completing a qualification at levels 1 - 4.