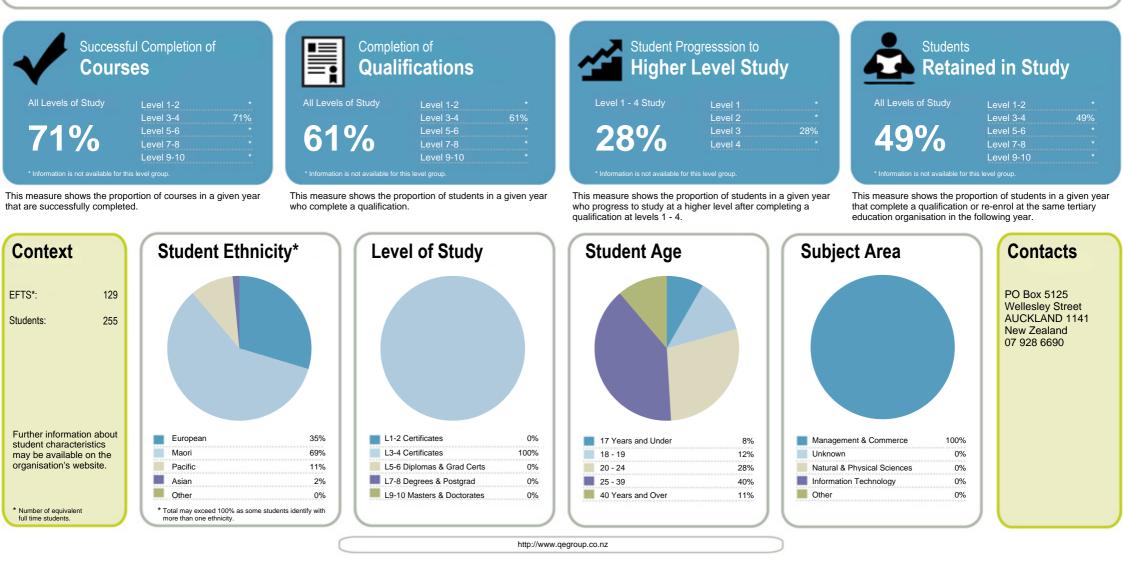

## The Private Training Establishment sector

Fund: Student Achievement Component

|                                                                                   | Successful Comp<br>Courses                                                                                                                                                    | oletion of                                                                                                                               |                                                                | Completion of <b>Qualificati</b>                                                                                                                          | ions                                                                                                                                                                                                  |                                                                                                          |                           | gresssion t<br>Level S |                                                                               |                                                      | tudents<br>Retained ir                                | n Study                  |
|-----------------------------------------------------------------------------------|-------------------------------------------------------------------------------------------------------------------------------------------------------------------------------|------------------------------------------------------------------------------------------------------------------------------------------|----------------------------------------------------------------|-----------------------------------------------------------------------------------------------------------------------------------------------------------|-------------------------------------------------------------------------------------------------------------------------------------------------------------------------------------------------------|----------------------------------------------------------------------------------------------------------|---------------------------|------------------------|-------------------------------------------------------------------------------|------------------------------------------------------|-------------------------------------------------------|--------------------------|
|                                                                                   | Level 1-2<br>Level 3-4<br>Level 5-6<br>Level 7-8                                                                                                                              |                                                                                                                                          |                                                                | Level 1-2<br>Level 3-4<br>Level 5-6<br>Level 7-8<br>Level 9-10                                                                                            | 73%<br>74%<br>76%<br>86%<br>100%<br>of students in a given                                                                                                                                            | Le<br>Le<br>This measure sl                                                                              | ess to study at           |                        | nts in a given<br>after completing                                            | Le<br>Le<br>Le                                       |                                                       | e-enrol at the s         |
| About                                                                             | the Private Trai                                                                                                                                                              | ining Establish                                                                                                                          | ment secto                                                     | r Government e                                                                                                                                            | expectations of t                                                                                                                                                                                     | he Private                                                                                               |                           |                        |                                                                               | - 286 m                                              |                                                       |                          |
| n 2015 t<br>(PTEs) ti                                                             | the TEC funded 227 I<br>hrough its Student Ac                                                                                                                                 | Private Training Esta                                                                                                                    | ablishments                                                    | Training Estat                                                                                                                                            | blishment sector                                                                                                                                                                                      | r                                                                                                        |                           |                        | Context<br>Number of stu<br>Number of eq                                      | idents in total:<br>uivalent full- time s            | tudent places:                                        |                          |
| n 2015 t<br>PTEs) tl<br>and/or Y<br>The size                                      | the TEC funded 227 I<br>hrough its Student Ac<br>outh Guarantee fund                                                                                                          | Private Training Esta<br>chievement Compon<br>of PTEs vary. Smalle                                                                       | ablishments<br>ient fund<br>er specialised                     | Training Estat<br>The government<br>• Work with<br>industry                                                                                               | blishment sector<br>expects PTEs to:<br>th employers to ensure<br>needs                                                                                                                               | r<br>e provision meets                                                                                   |                           | t and                  | Number of stu                                                                 | uivalent full- time s                                | tudent places:                                        | 43,0<br>24,6<br><b>y</b> |
| n 2015 t<br>PTEs) ti<br>and/or Y<br>The size<br>PTEs ma<br>equivale               | the TEC funded 227 I<br>hrough its Student Ac<br>outh Guarantee fund<br>and characteristics c<br>ay offer a single quali<br>nt full-time students (                           | Private Training Esta<br>chievement Compon<br>of PTEs vary. Smalle<br>fication for fewer tha<br>EFTS). The largest                       | ablishments<br>ent fund<br>er specialised<br>an 20<br>PTEs may | Training Estat<br>The government of<br>Work with<br>industry<br>Get at-ris<br>Enable M                                                                    | blishment sector<br>expects PTEs to:<br>th employers to ensure<br>needs<br>sk young people into a<br>Maori and Pasifika lear                                                                          | r<br>e provision meets<br>a career or further<br>rners to progress f                                     | education                 |                        | Number of stu<br>Number of eq                                                 | uivalent full- time s                                |                                                       | 24,6                     |
| n 2015 t<br>PTEs) tl<br>and/or Y<br>The size<br>PTEs ma<br>equivale<br>offer a ra | the TEC funded 227 I<br>hrough its Student Ac<br>outh Guarantee fund<br>and characteristics c<br>ay offer a single quali                                                      | Private Training Esta<br>chievement Compon<br>of PTEs vary. Smalle<br>fication for fewer tha<br>EFTS). The largest<br>to over a thousand | ablishments<br>ent fund<br>er specialised<br>an 20<br>PTEs may | Training Estat<br>The government of<br>Work with<br>industry of<br>Get at-ris<br>Enable M<br>education                                                    | blishment sector<br>expects PTEs to:<br>th employers to ensure<br>needs<br>sk young people into a                                                                                                     | r<br>e provision meets<br>a career or further<br>mers to progress f<br>earning                           | education                 |                        | Number of stu<br>Number of eq<br>Student ethn                                 | uivalent full- time s<br>icity*                      | Level of stud                                         | 24,6<br><b>y</b>         |
| n 2015 t<br>PTEs) tl<br>and/or Y<br>The size<br>PTEs ma<br>equivale<br>offer a ra | the TEC funded 227 I<br>hrough its Student Ac<br>outh Guarantee fund<br>and characteristics c<br>ay offer a single quali<br>nt full-time students (<br>ange of qualifications | Private Training Esta<br>chievement Compon<br>of PTEs vary. Smalle<br>fication for fewer tha<br>EFTS). The largest<br>to over a thousand | ablishments<br>ent fund<br>er specialised<br>an 20<br>PTEs may | Training Estat<br>The government of<br>Work with<br>industry of<br>Get at-ris<br>Enable M<br>education<br>Improve                                         | blishment sector<br>expects PTEs to:<br>th employers to ensure<br>needs<br>sk young people into a<br>Maori and Pasifika lear<br>n to higher levels of le<br>adult literacy and num                    | r<br>e provision meets<br>a career or further<br>mers to progress f<br>earning                           | education                 |                        | Number of stu<br>Number of eq<br>Student ethn<br>European                     | uivalent full- time s<br>icity*<br>53%               | Level of stud                                         | 24,6<br><b>y</b><br>4    |
| n 2015 t<br>PTEs) tl<br>and/or Y<br>The size<br>PTEs ma<br>equivale<br>offer a ra | the TEC funded 227 I<br>hrough its Student Ac<br>outh Guarantee fund<br>and characteristics c<br>ay offer a single quali<br>nt full-time students (<br>ange of qualifications | Private Training Esta<br>chievement Compon<br>of PTEs vary. Smalle<br>fication for fewer tha<br>EFTS). The largest<br>to over a thousand | ablishments<br>ent fund<br>er specialised<br>an 20<br>PTEs may | Training Estat<br>The government of<br>Work with<br>industry of<br>Get at-ris<br>Enable M<br>education<br>Improve                                         | blishment sector<br>expects PTEs to:<br>th employers to ensure<br>needs<br>sk young people into a<br>Maori and Pasifika lear<br>n to higher levels of le<br>adult literacy and num<br>cation Strategy | r<br>e provision meets<br>a career or further<br>mers to progress f<br>earning<br>heracy                 | education<br>from founda  | tion level             | Number of stu<br>Number of eq<br>Student ethn<br>European<br>Maori            | uivalent full- time s<br>icity*<br>53%<br>30%        | Level of stud<br>Level 1-2<br>Level 3-4               | 24,6<br><b>y</b>         |
| n 2015 t<br>PTEs) tl<br>ind/or Y<br>TEs ma<br>quivale<br>iffer a ra               | the TEC funded 227 I<br>hrough its Student Ac<br>outh Guarantee fund<br>and characteristics c<br>ay offer a single quali<br>nt full-time students (<br>ange of qualifications | Private Training Esta<br>chievement Compon<br>of PTEs vary. Smalle<br>fication for fewer tha<br>EFTS). The largest<br>to over a thousand | ablishments<br>ent fund<br>er specialised<br>an 20<br>PTEs may | Training Estat<br>The government of<br>Work with<br>industry of<br>Get at-ris<br>Enable M<br>education<br>Improve<br>Tertiary Educe<br>The Tertiary Educe | blishment sector<br>expects PTEs to:<br>th employers to ensure<br>needs<br>sk young people into a<br>Maori and Pasifika lear<br>n to higher levels of le<br>adult literacy and num                    | e provision meets<br>a career or further<br>mers to progress f<br>earning<br>heracy<br>sets high expecta | education<br>irom foundat | tion level<br>O        | Number of stu<br>Number of eq<br>Student ethn<br>European<br>Maori<br>Pacific | uivalent full- time s<br>icity*<br>53%<br>30%<br>17% | Level of study<br>Level 1-2<br>Level 3-4<br>Level 5-6 | 24,6<br>y<br>44<br>3     |

#### Organisation Type: **Private Training Establishment**

Year: 2015 Fund: Student Achievement Component

This measure shows the proportion of courses in a given year that are successfully completed.

|    |                                        | Median: | 83%  |    |
|----|----------------------------------------|---------|------|----|
| 1  | New Zealand Training Centre            |         | 100% | 1  |
| 1  | North Shore Helecopter Training Ltd    |         | 100% | 1  |
| 1  | Techtorium NZ Institute of IT Ltd      |         | 100% | 1  |
| 4  | Vineyard College                       |         | 99%  | 1  |
| 5  | Eastwest Coll of Intercultural Studies |         | 99%  | 1  |
| 6  | Safety N Action Limited                |         | 99%  | 1  |
| 7  | Capital Training                       |         | 98%  | 1  |
| 8  | New Zealand Skydiving School Ltd       |         | 98%  | 1  |
| 9  | Praxis                                 |         | 97%  | 1  |
| 10 | Taranaki Educare                       |         | 97%  | 1  |
| 11 | New Zealand College of Chiropractic    |         | 97%  | 1  |
| 12 | Hillary Outdoors Education Centres     |         | 97%  | 1  |
| 13 | Alpha Training Centre                  |         | 97%  | 1  |
| 14 | North Shore Language School            |         | 97%  | 1  |
| 15 | Mr Barber Training Centre              |         | 97%  | 1  |
| 16 | Wanaka Helicopters Limited             |         | 97%  | 1  |
| 17 | Pathways Bible and Mission College     |         | 97%  | 1  |
| 18 | MSL Training Ltd                       |         | 97%  | 1  |
| 19 | Manaaki Ora                            |         | 96%  | 1  |
| 20 | Good Shepherd College - Te Hepara Pai  |         | 96%  | 1  |
| 21 | Airways Training Centre                |         | 96%  | 1  |
| 22 | Aperfield Montessori Trust             |         | 96%  | 1  |
| 23 | Nelson Aviation College                |         | 95%  | 23 |
| 24 | Turanga Ararau                         |         | 95%  | 24 |

Completion of **Qualifications** 

This measure shows the proportion of students in a given year who complete a qualification.

Median: 79%

|                                          | ivieulan.                                                                                                                                                                                                                                                                                                                                                                                                                                                                                                                                                                                         | 1970                                                                                                                                                                                                                                                                                                                                                                                                                                                                                                                                                                                       |
|------------------------------------------|---------------------------------------------------------------------------------------------------------------------------------------------------------------------------------------------------------------------------------------------------------------------------------------------------------------------------------------------------------------------------------------------------------------------------------------------------------------------------------------------------------------------------------------------------------------------------------------------------|--------------------------------------------------------------------------------------------------------------------------------------------------------------------------------------------------------------------------------------------------------------------------------------------------------------------------------------------------------------------------------------------------------------------------------------------------------------------------------------------------------------------------------------------------------------------------------------------|
| Agriculture New Zealand                  |                                                                                                                                                                                                                                                                                                                                                                                                                                                                                                                                                                                                   | 100%                                                                                                                                                                                                                                                                                                                                                                                                                                                                                                                                                                                       |
| Airways Training Centre                  |                                                                                                                                                                                                                                                                                                                                                                                                                                                                                                                                                                                                   | 100%                                                                                                                                                                                                                                                                                                                                                                                                                                                                                                                                                                                       |
| Ardmore Flying School                    |                                                                                                                                                                                                                                                                                                                                                                                                                                                                                                                                                                                                   | 100%                                                                                                                                                                                                                                                                                                                                                                                                                                                                                                                                                                                       |
| Capital Training                         |                                                                                                                                                                                                                                                                                                                                                                                                                                                                                                                                                                                                   | 100%                                                                                                                                                                                                                                                                                                                                                                                                                                                                                                                                                                                       |
| East Auckland Performing Arts Limited    |                                                                                                                                                                                                                                                                                                                                                                                                                                                                                                                                                                                                   | 100%                                                                                                                                                                                                                                                                                                                                                                                                                                                                                                                                                                                       |
| Elite Int School Of Beauty Therapy       |                                                                                                                                                                                                                                                                                                                                                                                                                                                                                                                                                                                                   | 100%                                                                                                                                                                                                                                                                                                                                                                                                                                                                                                                                                                                       |
| Hungry Creek Art and Crafts School       |                                                                                                                                                                                                                                                                                                                                                                                                                                                                                                                                                                                                   | 100%                                                                                                                                                                                                                                                                                                                                                                                                                                                                                                                                                                                       |
| International Aviation Academy of NZ Ltd |                                                                                                                                                                                                                                                                                                                                                                                                                                                                                                                                                                                                   | 100%                                                                                                                                                                                                                                                                                                                                                                                                                                                                                                                                                                                       |
| Manaaki Ora                              |                                                                                                                                                                                                                                                                                                                                                                                                                                                                                                                                                                                                   | 100%                                                                                                                                                                                                                                                                                                                                                                                                                                                                                                                                                                                       |
| Nelson Aviation College                  |                                                                                                                                                                                                                                                                                                                                                                                                                                                                                                                                                                                                   | 100%                                                                                                                                                                                                                                                                                                                                                                                                                                                                                                                                                                                       |
| New Zealand College of Chiropractic      |                                                                                                                                                                                                                                                                                                                                                                                                                                                                                                                                                                                                   | 100%                                                                                                                                                                                                                                                                                                                                                                                                                                                                                                                                                                                       |
| New Zealand Tertiary College Limited     |                                                                                                                                                                                                                                                                                                                                                                                                                                                                                                                                                                                                   | 100%                                                                                                                                                                                                                                                                                                                                                                                                                                                                                                                                                                                       |
| New Zealand Training Centre              |                                                                                                                                                                                                                                                                                                                                                                                                                                                                                                                                                                                                   | 100%                                                                                                                                                                                                                                                                                                                                                                                                                                                                                                                                                                                       |
| NZ College of Massage                    |                                                                                                                                                                                                                                                                                                                                                                                                                                                                                                                                                                                                   | 100%                                                                                                                                                                                                                                                                                                                                                                                                                                                                                                                                                                                       |
| NZ School of Acupuncture & TCM           |                                                                                                                                                                                                                                                                                                                                                                                                                                                                                                                                                                                                   | 100%                                                                                                                                                                                                                                                                                                                                                                                                                                                                                                                                                                                       |
| Praxis                                   |                                                                                                                                                                                                                                                                                                                                                                                                                                                                                                                                                                                                   | 100%                                                                                                                                                                                                                                                                                                                                                                                                                                                                                                                                                                                       |
| Southern Wings Limited                   |                                                                                                                                                                                                                                                                                                                                                                                                                                                                                                                                                                                                   | 100%                                                                                                                                                                                                                                                                                                                                                                                                                                                                                                                                                                                       |
| Te Tari Puna Ora O Aotearoa/NZ Childcare |                                                                                                                                                                                                                                                                                                                                                                                                                                                                                                                                                                                                   | 100%                                                                                                                                                                                                                                                                                                                                                                                                                                                                                                                                                                                       |
| The Learning Connexion Limited           |                                                                                                                                                                                                                                                                                                                                                                                                                                                                                                                                                                                                   | 100%                                                                                                                                                                                                                                                                                                                                                                                                                                                                                                                                                                                       |
| Toi Whakaari: NZ Drama School            |                                                                                                                                                                                                                                                                                                                                                                                                                                                                                                                                                                                                   | 100%                                                                                                                                                                                                                                                                                                                                                                                                                                                                                                                                                                                       |
| Vineyard College                         |                                                                                                                                                                                                                                                                                                                                                                                                                                                                                                                                                                                                   | 100%                                                                                                                                                                                                                                                                                                                                                                                                                                                                                                                                                                                       |
| Whitecliffe College of Arts and Design   |                                                                                                                                                                                                                                                                                                                                                                                                                                                                                                                                                                                                   | 100%                                                                                                                                                                                                                                                                                                                                                                                                                                                                                                                                                                                       |
| Techtorium NZ Institute of IT Ltd        |                                                                                                                                                                                                                                                                                                                                                                                                                                                                                                                                                                                                   | 99%                                                                                                                                                                                                                                                                                                                                                                                                                                                                                                                                                                                        |
| Auckland East City Elim Church           |                                                                                                                                                                                                                                                                                                                                                                                                                                                                                                                                                                                                   | 99%                                                                                                                                                                                                                                                                                                                                                                                                                                                                                                                                                                                        |
|                                          | Agriculture New ZealandAirways Training CentreArdmore Flying SchoolCapital TrainingEast Auckland Performing Arts LimitedElite Int School Of Beauty TherapyHungry Creek Art and Crafts SchoolInternational Aviation Academy of NZ LtdManaaki OraNew Zealand College of ChiropracticNew Zealand Teriary College LimitedNew Zealand Teriary College LimitedNez College of MassageNZ School of Acupuncture & TCMPraxisSouthern Wings LimitedTe Tari Puna Ora O Aotearoa/NZ ChildcareThe Learning Connexion LimitedVineyard CollegeWhitecliffe College of Arts and DesignWhitecliffe College of IT Ltd | Agriculture New ZealandAirways Training CentreArdmore Flying SchoolCapital TrainingEast Auckland Performing Arts LimitedElite Int School Of Beauty TherapyHungry Creek Art and Crafts SchoolInternational Aviation Academy of NZ LtdManaaki OraNelson Aviation CollegeNew Zealand Tertiary College LimitedNew Zealand Tertiary College LimitedNZ College of MassageNZ School of Acupuncture & TCMPraxisSouthern Wings LimitedTe Tari Puna Ora O Aotearoa/NZ ChildcareThe Learning Connexion LimitedVineyard CollegeWhitecliffe College of Arts and DesignTechtorium NZ Institute of IT Ltd |

This measure shows the proportion of students in a given year who progress to study at a higher level after completing a qualification at levels 1 - 4.

|    |                                          | Median: | 26%  |    |
|----|------------------------------------------|---------|------|----|
| 1  | Laidlaw College Incorporated             |         | 100% | 1  |
| 2  | Patricks School of Hairdressing Limited  |         | 88%  | 1  |
| 3  | Hungry Creek Art and Crafts School       |         | 83%  | 3  |
| 4  | NZ School of Outdoor Studies Limited     |         | 83%  | 4  |
| 5  | ACG Yoobee School of Design.             |         | 78%  | 5  |
| 6  | Faith Bible College                      |         | 77%  | 6  |
| 7  | Whitecliffe College of Arts and Design   |         | 70%  | 7  |
| 8  | AIS St Helens                            |         | 67%  | 8  |
| 8  | Te Roopu A Iwi o Te Arawa                |         | 67%  | 9  |
| 10 | Pacific Training Institute (PTI)         |         | 65%  | 10 |
| 11 | Peter Minturn (NZ) Goldsmith School      |         | 63%  | 11 |
| 12 | New Zealand Inst of Fashion Tech Ltd     |         | 62%  | 12 |
| 13 | Praxis                                   |         | 61%  | 13 |
| 14 | Whitireia New Zealand Limited            |         | 59%  | 14 |
| 15 | MSL Training Ltd                         |         | 56%  | 15 |
| 16 | ACG Tertiary & Careers                   |         | 54%  | 16 |
| 17 | International Travel College of NZ       |         | 54%  | 17 |
| 18 | New Zealand School of Tourism            |         | 53%  | 18 |
| 19 | Te Wananga Takiura                       |         | 52%  | 19 |
| 20 | National Council of YMCAs of New Zealand |         | 52%  | 20 |
| 21 | Hillary Outdoors Education Centres       |         | 50%  | 21 |
| 22 | New Zealand Management Academies         |         | 49%  | 21 |
| 23 | NZ College of Massage                    |         | 48%  | 23 |
| 24 | The Learning Connexion Limited           |         | 47%  | 24 |

This measure shows the proportion of students in a given year that complete a qualification or re-enrol at the same tertiary education organisation in the following year.

Median: 74%

| % | 1  | Community Colleges New Zealand Ltd       | 100% |
|---|----|------------------------------------------|------|
| 6 | 1  | Taranaki Educare                         | 100% |
| % | 3  | Institute of Professional Legal Studies  | 98%  |
| 6 | 4  | Mr Barber Training Centre                | 97%  |
| % | 5  | College of Law NZ                        | 97%  |
| 6 | 6  | New Zealand School of Radio Limited      | 96%  |
| % | 7  | Vineyard College                         | 95%  |
| 6 | 8  | Peter Minturn (NZ) Goldsmith School      | 95%  |
| 6 | 9  | Toi Whakaari: NZ Drama School            | 94%  |
| 6 | 10 | New Zealand College of Chiropractic      | 94%  |
| % | 11 | Techtorium NZ Institute of IT Ltd        | 94%  |
| 6 | 12 | Evolution School of Holistic Therapies   | 94%  |
| 6 | 13 | New Zealand School of Tourism            | 94%  |
| 6 | 14 | North Shore Language School              | 93%  |
| 6 | 15 | Airways Training Centre                  | 92%  |
| 6 | 16 | EnterpriseMIT                            | 92%  |
| 6 | 17 | Whitecliffe College of Arts and Design   | 91%  |
| 6 | 18 | AIS St Helens                            | 91%  |
| 6 | 19 | Southern Wings Limited                   | 91%  |
| 6 | 20 | NZ Inst of Electrolysis & Beauty Therapy | 90%  |
| 6 | 21 | Rangi Ruru Early Childhood College       | 90%  |
| 6 | 21 | School of Business Ltd                   | 90%  |
| 6 | 23 | People Potential Limited                 | 89%  |
| 6 | 24 | Kyrewood Equestrian Centre Limited       | 89%  |
|   |    |                                          |      |