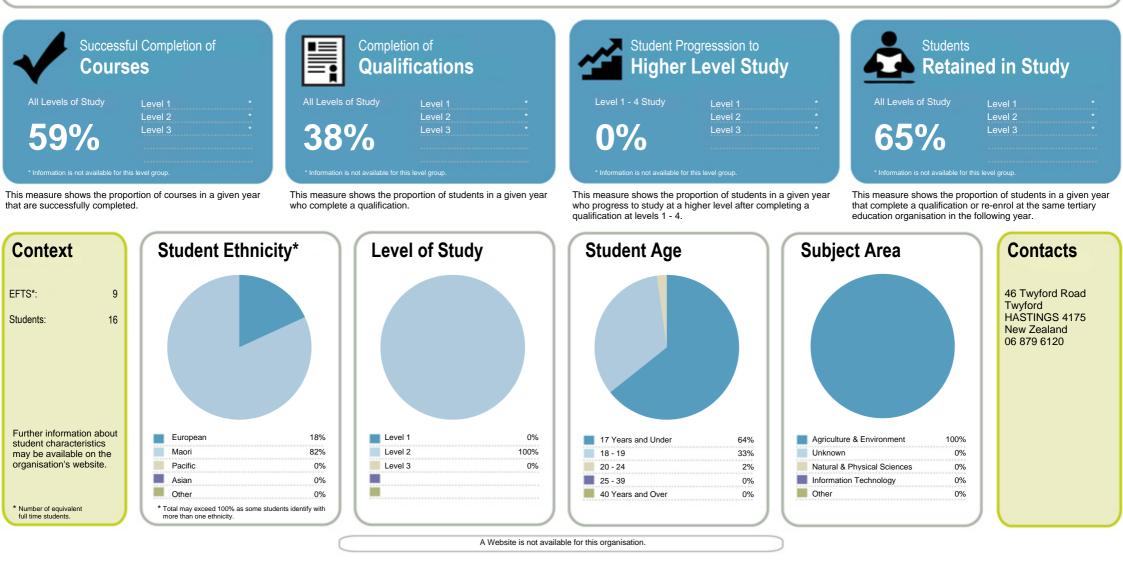

Tertiary Education Commission Te Amorangi Mātauranga Matua

**Bay Agricultural Training Limited** 

Organisation Type: **Private Training Establishment** Year: **2015** Fund: **Youth Guarantee** 

www.tec.govt.nz

## **Bay Agricultural Training Limited**

Median: 61%

Courses

This measure shows the proportion of courses in a given year that are successfully completed.

|    |                                         | Median: | 61%  |    |   |
|----|-----------------------------------------|---------|------|----|---|
| 1  | U Turn Community Training Services      |         | 100% | 1  | C |
| 2  | Responsive Trade Education Limited      |         | 97%  | 1  | C |
| 3  | SPI Institute Limited                   |         | 97%  | 1  | Ν |
| 4  | Westport Deep Sea Fishing School        |         | 96%  | 1  | ι |
| 5  | New Zealand Management Academies        |         | 94%  | 5  | т |
| 6  | New Zealand School of Tourism           |         | 94%  | 6  | S |
| 7  | Mara Marketing Limited                  |         | 92%  | 7  | Ν |
| 8  | Premier Hairdressing Academy            |         | 88%  | 8  | Ν |
| 9  | Lakeland Learning Company Limited       |         | 87%  | 9  | E |
| 10 | Wai Ora Christian Community Trust       |         | 87%  | 10 | L |
| 11 | Training For You Limited                |         | 87%  | 11 | т |
| 12 | Avon City Ford Training Services        |         | 84%  | 12 | F |
| 13 | Te Kaupapa Training Limited             |         | 83%  | 13 | S |
| 14 | The Cut Above Academy Limited           |         | 82%  | 14 | Т |
| 15 | Turanga Ararau                          |         | 82%  | 15 | F |
| 16 | Capital Training                        |         | 82%  | 16 | F |
| 17 | Service Skills Centre                   |         | 82%  | 17 | Ν |
| 18 | MSL Training Ltd                        |         | 81%  | 18 | S |
| 19 | Harrington/Vaughan Academy of Hairdress |         | 81%  | 19 | Α |
| 20 | Auckland Hotel & Chefs Training School  |         | 79%  | 20 | Ν |
| 21 | New Zealand Institute of Sport          |         | 79%  | 21 | S |
| 22 | Strive Community Trust Training         |         | 79%  | 22 | F |
| 23 | Kershaw Training Enterprises            |         | 78%  | 23 | A |
| 24 | Servilles Academy Limited               |         | 77%  | 24 | ĸ |

Completion of Qualifications

This measure shows the proportion of students in a given year who complete a qualification.

Median: 62%

|    |                                          | meulan. | 0270 |
|----|------------------------------------------|---------|------|
| 1  | Capital Training                         |         | 100% |
| 1  | Corporate Academy Group                  |         | 100% |
| 1  | Nelson Training Centre                   |         | 100% |
| 1  | U Turn Community Training Services       |         | 100% |
| 5  | Training For You Limited                 |         | 97%  |
| 6  | Service Skills Centre                    |         | 97%  |
| 7  | New Zealand Management Academies         |         | 96%  |
| 8  | New Zealand School of Tourism            |         | 96%  |
| 9  | Employ NZ                                |         | 92%  |
| 10 | Lakeland Learning Company Limited        |         | 90%  |
| 11 | The Hairdressing College                 |         | 87%  |
| 12 | Responsive Trade Education Limited       |         | 87%  |
| 13 | Strive Community Trust Training          |         | 83%  |
| 14 | The Cut Above Academy Limited            |         | 80%  |
| 15 | Harrington\Vaughan Academy of Hairdress  |         | 78%  |
| 16 | People Potential Limited                 |         | 78%  |
| 17 | National Council of YMCAs of New Zealand |         | 78%  |
| 18 | Servilles Academy Limited                |         | 77%  |
| 19 | ACG Tertiary & Careers                   |         | 76%  |
| 20 | New Zealand Institute of Sport           |         | 76%  |
| 21 | School of Business Ltd                   |         | 75%  |
| 22 | Premier Hairdressing Academy             |         | 75%  |
| 23 | Avonmore Tertiary Institute              |         | 75%  |
| 24 | Kershaw Training Enterprises             |         | 74%  |
|    |                                          |         |      |

Organisation Type: Private Training Establishment

Fund: Youth Guarantee Year: 2015

This measure shows the proportion of students in a given year who progress to study at a higher level after completing a qualification at levels 1 - 4.

|    |                                          | Median: | 33% |    |
|----|------------------------------------------|---------|-----|----|
| 1  | Harrington\Vaughan Academy of Hairdress  |         | 82% | 1  |
| 2  | New Zealand School of Tourism            |         | 78% | 2  |
| 3  | Orongomai Marae Community Centre Trust   |         | 75% | 3  |
| 4  | Auckland Hotel & Chefs Training School   |         | 69% | 4  |
| 5  | New Zealand Management Academies         |         | 68% | 5  |
| 6  | Whakato Te Matauranga                    |         | 64% | 6  |
| 7  | The Cut Above Academy Limited            |         | 62% | 7  |
| 8  | Employ NZ                                |         | 60% | 8  |
| 9  | Matapuna Training Centre                 |         | 59% | 9  |
| 10 | Lakeland Learning Company Limited        |         | 57% | 10 |
| 11 | Strive Community Trust Training          |         | 57% | 11 |
| 12 | The College of Future Learning NZ Ltd    |         | 57% | 12 |
| 13 | Servilles Academy Limited                |         | 56% | 13 |
| 13 | VisionWest Community Trust               |         | 56% | 14 |
| 15 | VETEL                                    |         | 53% | 15 |
| 16 | New Zealand Institute of Sport           |         | 52% | 16 |
| 17 | Sobieski Consultants (Training Division) |         | 52% | 17 |
| 18 | Advance Training Centres                 |         | 52% | 18 |
| 19 | MSL Training Ltd                         |         | 51% | 19 |
| 20 | ACG Tertiary & Careers                   |         | 51% | 20 |
| 21 | Martin-Hautus                            |         | 50% | 21 |
| 21 | Te Kokiri Development Consultancy Inc    |         | 50% | 22 |
| 23 | Service Skills Centre                    |         | 48% | 23 |
| 24 | Capital Training                         |         | 48% | 24 |

This measure shows the proportion of students in a given year that complete a qualification or re-enrol at the same tertiary education organisation in the following year.

Median: 54%

|    |                                       | weulan. | J4 /0 |
|----|---------------------------------------|---------|-------|
| 1  | Service Skills Centre                 |         | 93%   |
| 2  | New Zealand Welding School            |         | 92%   |
| 3  | New Zealand School of Tourism         |         | 88%   |
| 4  | Palmerston North School of Design Ltd |         | 88%   |
| 5  | Nelson Training Centre                |         | 85%   |
| 6  | Kokiri Marae Keriana Olsen Trust      |         | 83%   |
| 7  | Ag Challenge Limited                  |         | 82%   |
| 8  | Advance Training Centres              |         | 80%   |
| 9  | Lakeland Learning Company Limited     |         | 80%   |
| 10 | National Trade Academy Ltd            |         | 79%   |
| 11 | The Hairdressing College              |         | 79%   |
| 12 | U Turn Community Training Services    |         | 79%   |
| 13 | New Zealand Management Academies      |         | 79%   |
| 14 | People Potential Limited              |         | 78%   |
| 15 | Premier Hairdressing Academy          |         | 76%   |
| 16 | New Zealand Institute of Sport        |         | 76%   |
| 17 | Maniapoto Training Agency             |         | 74%   |
| 18 | Responsive Trade Education Limited    |         | 74%   |
| 19 | Avon City Ford Training Services      |         | 74%   |
| 20 | HLC                                   |         | 73%   |
| 21 | Nelson Technical Institute Ltd        |         | 73%   |
| 22 | Te Kokiri Development Consultancy Inc |         | 73%   |
| 23 | Education Action Limited              |         | 72%   |
| 24 | Matapuna Training Centre              |         | 72%   |
|    |                                       |         |       |