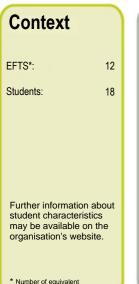

The size and characteristics of PTEs vary. Smaller specialised PTEs may offer a single qualification for fewer than 20 equivalent full-time students (EFTS). The largest PTEs may offer a range of qualifications to over a thousand EFTS. For these reasons comparing PTEs may be difficult.