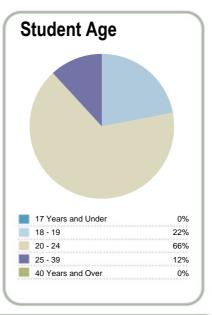

n: 1
Asset ID: M0001v01

Cutoff Type: Closed Date Effective: 22 June, 2015 Date/Time Created: 17/07/2015 - 15:43



**CTC Aviation Training (NZ) Limited** 

Organisation Type: Private Training Establishment

Year: 2014 Fund: Student Achievement Component



This measure shows the proportion of courses in a given year that are successfully completed.



This measure shows the proportion of students in a given year who complete a qualification.



www.tec.govt.nz

This measure shows the proportion of students in a given year who progress to study at a higher level after completing a qualification at levels 1 - 4.



This measure shows the proportion of students in a given year that complete a qualification or re-enrol at the same tertiary education organisation in the following year.













**Contacts** 

New Zealand 07 843 1838

http://www.ctcaviatopn.com

Disclaimer: The results in this report are generated from data submitted by Tertiary Education Organisations. While efforts have been made to verify the information, the Tertiary Education Commission does not attest to the accuracy or completeness of the results.

full time students





### **CTC Aviation Training (NZ) Limited**

Organisation Type: **Private Training Establishment** 

Year: 2014 Fund: Student Achievement Component



This measure shows the proportion of courses in a given year that are successfully completed.



# Completion of **Qualifications**

This measure shows the proportion of students in a given year who complete a qualification.



This measure shows the proportion of students in a given ye