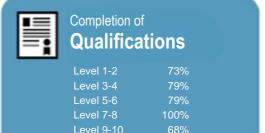

# Completion of **Qualifications**

This measure shows the proportion of students in a given year who complete a qualification.

This measure shows the proportion of students in a given year who progress to study at a higher level after completing a qualification at levels 1 - 4.

This measure shows the proportion of students in a given year who complete a qualification.

This measure shows the proportion of students in a given year who progress to study at a higher level after completing a qualification at levels 1 - 4.