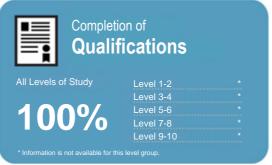

# Completion of **Qualifications**

This measure shows the proportion of students in a given year who complete a qualification.

This measure shows the proportion of students in a given year who progress to study at a higher level after completing a qualification at levels 1 - 4.

This measure shows the proportion of students in a given year who complete a qualification.

This measure shows the proportion of students in a given year who progress to study at a higher level after completing a qualification at levels 1 - 4.