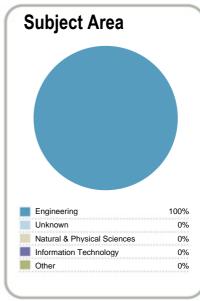

1
Asset ID: M0001v01

Cutoff Type: Closed Date Effective: 22 June, 2015 Date/Time Created: 17/07/2015 - 15:43



**CTC Aviation Training (NZ) Limited** 

Organisation Type: Private Training Establishment

Year: 2014 Fund: Student Achievement Component



This measure shows the proportion of courses in a given year that are successfully completed.



This measure shows the proportion of students in a given year who complete a qualification.



www.tec.govt.nz

This measure shows the proportion of students in a given year who progress to study at a higher level after completing a qualification at levels 1 - 4.



This measure shows the proportion of students in a given year that complete a qualification or re-enrol at the same tertiary education organisation in the following year.













**Contacts** 

New Zealand 07 843 1838

http://www.ctcaviatopn.com

Disclaimer: The results in this report are generated from data submitted by Tertiary Education Organisations. While efforts have been made to verify the information, the Tertiary Education Commission does not attest to the accuracy or completeness of the results.

full time students





### **CTC Aviation Training (NZ) Limited**

Organisation Type: **Private Training Establishment** 

Year: 2014 Fund: Student Achievement Component



This measure shows the proportion of courses in a given year that are successfully completed.



# Completion of **Qualifications**

This measure shows the proportion of students in a given year who complete a qualification.



This measure shows the proportion of students in a given year