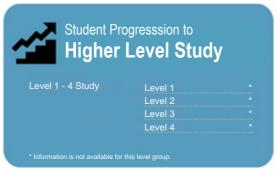

This measure shows the proportion of students in a given year who complete a qualification.

This measure shows the proportion of students in a given year who progress to study at a higher level after completing a qualification at levels 1 - 4.