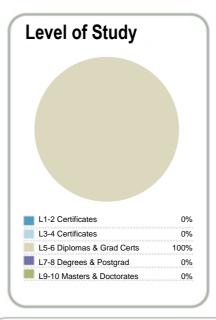

| ٠, | ^ | n |   | ^ | v | • |  |
|----|---|---|---|---|---|---|--|
| 7  | u | ш | L | u | X | L |  |

Number of students in total: 46,077

Number of equivalent full- time student places: 26,767

| Student ethnicity* | Level of study |            |     |  |  |
|--------------------|----------------|------------|-----|--|--|
| European           | 53%            | Level 1-2  | 7%  |  |  |
| Maori              | 29%            | Level 3-4  | 46% |  |  |
| Pacific            | 17%            | Level 5-6  | 30% |  |  |
| Asian              | 9%             | Level 7-8  | 17% |  |  |
| Other              | 4%             | Level 9-10 | 0%  |  |  |