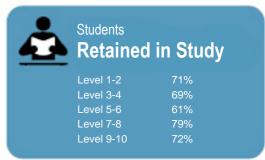

This measure shows the proportion of students in a given year that complete a qualification or re-enrol at the same tertiary education organisation in the following year.