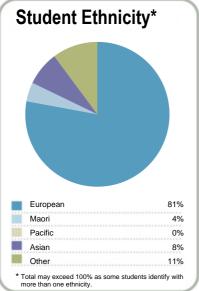

| ٠, | ^ | n |   | ^ | v | • |  |
|----|---|---|---|---|---|---|--|
| 7  | u | ш | L | u | X | L |  |

Number of students in total: 46,077

Number of equivalent full- time student places: 26,767

| Student ethnicity* | Level of study |            |     |  |  |
|--------------------|----------------|------------|-----|--|--|
| European           | 53%            | Level 1-2  | 7%  |  |  |
| Maori              | 29%            | Level 3-4  | 46% |  |  |
| Pacific            | 17%            | Level 5-6  | 30% |  |  |
| Asian              | 9%             | Level 7-8  | 17% |  |  |
| Other              | 4%             | Level 9-10 | 0%  |  |  |

<sup>\*</sup>Total may exceed 100% as some students identify with more than one ethnicity.

Disclaimer: The results in this report are generated from data submitted by Tertiary Education Organisations. While efforts have been made to verify the information, the Tertiary Education Commission does not attest to the accuracy or completeness of the results.