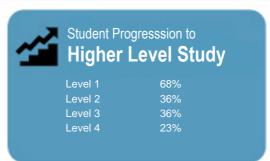

This measure shows the proportion of students in a given year who complete a qualification.

This measure shows the proportion of students in a given year who progress to study at a higher level after completing a qualification at levels 1 - 4.