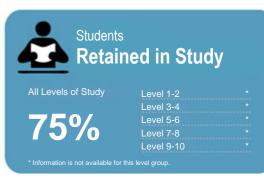

This measure shows the proportion of students in a given year that complete a qualification or re-enrol at the same tertiary education organisation in the following year.