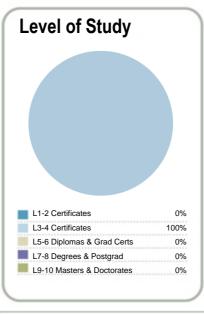

ission does not attest to the accuracy or completeness of the results.

Report Version: 1
Asset ID: M0001v01

1



**Construction Trade Training Unit** 

Organisation Type: **Private Training Establishment** 

Year: 2014 Fund: Student Achievement Component



This measure shows the proportion of courses in a given year that are successfully completed.



This measure shows the proportion of students in a given year who complete a qualification.



www.tec.govt.nz

This measure shows the proportion of students in a given year who progress to study at a higher level after completing a qualification at levels 1 - 4.



This measure shows the proportion of students in a given year that complete a qualification or re-enrol at the same tertiary education organisation in the following year.













A Website is not available for this organisation.

Disclaimer: The results in this report are generated from data submitted by Tertiary Education Organisations. While efforts have been made to verify the information, the Tertiary Education Commission does not attest to the accuracy or completeness of the results.





#### **Construction Trade Training Unit**

Organisation Type: **Private Training Establishment** 

Year: 2014 Fund: Student Achievement Component



This measure shows the proportion of courses in a given year that are successfully completed.



## Completion of **Qualifications**

This measure shows the proportion of students in a given year who complete a qualification.



This measure shows the proportion of students in a given year who progress to study at a highe