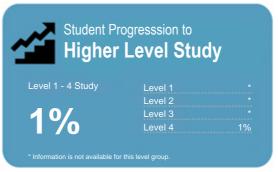

This measure shows the proportion of students in a given year who complete a qualification.

Level 9-10

This measure shows the proportion of students in a given year who progress to study at a higher level after completing a qualification at levels 1 - 4.

This measure shows the proportion of students in a given year who complete a qualification.

www.tec.govt.nz

This measure shows the proportion of students in a given year who progress to study at a higher level after completing a qualification at levels 1 - 4.