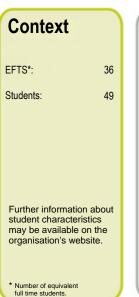

The size and characteristics of PTEs vary. Smaller specialised PTEs may offer a single qualification for fewer than 20 equivalent full-time students (EFTS). The largest PTEs may offer a range of qualifications to over a thousand EFTS. For these reasons comparing PTEs may be difficult.