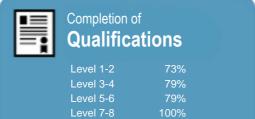

## Completion of **Qualifications**

This measure shows the proportion of students in a given year who complete a qualification.

This measure shows the proportion of students in a given year who progress to study at a higher level after completing a qualification at levels 1 - 4.

This measure shows the proportion of students in a given year who complete a qualification.

Level 9-10

This measure shows the proportion of students in a given year who progress to study at a higher level after completing a qualification at levels 1 - 4.