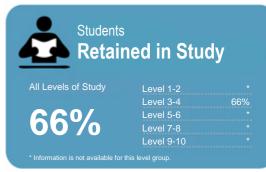

This measure shows the proportion of students in a given year that complete a qualification or re-enrol at the same tertiary education organisation in the following year.

A Website is not available for this organisation.