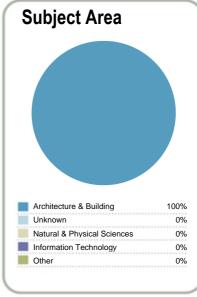

| • – | - | 1. |    | 4  | L |
|-----|---|----|----|----|---|
| င်ဝ | m | ш  | 2) | ΧТ |   |

Number of students in total: 46,077

Number of equivalent full- time student places: 26,767

| Student ethnicity* |     | Level of study |     |
|--------------------|-----|----------------|-----|
| European           | 53% | Level 1-2      | 7%  |
| Maori              | 29% | Level 3-4      | 46% |
| Pacific            | 17% | Level 5-6      | 30% |
| Asian              | 9%  | Level 7-8      | 17% |
| Other              | 4%  | Level 9-10     | 0%  |