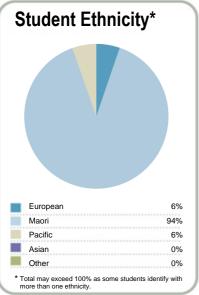

\*Total may exceed 100% as some students identify with more than one ethnicity.

Disclaimer: The results in this report are generated from data submitted by Tertiary Education Organisations. While efforts have been made to verify the information, the Tertiary Education Commission does not attest to the accuracy or completeness of the results.