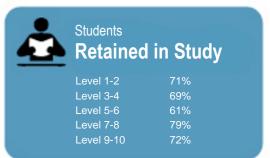

This measure shows the proportion of students in a given year that complete a qualification or re-enrol at the same tertiary education organisation in the following year.