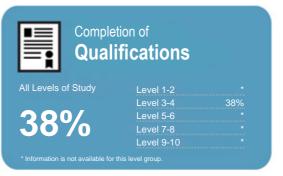

## Completion of **Qualifications**

This measure shows the proportion of students in a given year who complete a qualification.

This measure shows the proportion of students in a given year who progress to study at a higher level after completing a qualification at levels 1 - 4.

This measure shows the proportion of students in a given year who complete a qualification.

www.tec.govt.nz

This measure shows the proportion of students in a given year who progress to study at a higher level after completing a qualification at levels 1 - 4.