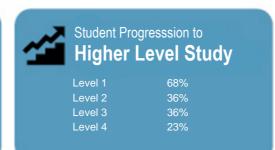

This measure shows the proportion of students in a given year who complete a qualification.

Level 9-10

This measure shows the proportion of students in a given year who progress to study at a higher level after completing a qualification at levels 1 - 4.