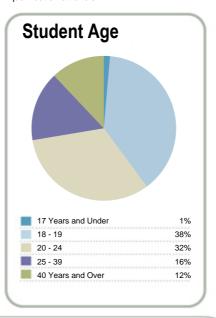

sion does not attest to the accuracy or completeness of the results.

Report Version: 1
Asset ID: M0001v01

1



**Construction Trade Training Unit** 

Organisation Type: **Private Training Establishment** 

Year: 2014 Fund: Student Achievement Component



This measure shows the proportion of courses in a given year that are successfully completed.



This measure shows the proportion of students in a given year who complete a qualification.



www.tec.govt.nz

This measure shows the proportion of students in a given year who progress to study at a higher level after completing a qualification at levels 1 - 4.



This measure shows the proportion of students in a given year that complete a qualification or re-enrol at the same tertiary education organisation in the following year.













A Website is not available for this organisation.

Disclaimer: The results in this report are generated from data submitted by Tertiary Education Organisations. While efforts have been made to verify the information, the Tertiary Education Commission does not attest to the accuracy or completeness of the results.





#### **Construction Trade Training Unit**

Organisation Type: **Private Training Establishment** 

Year: 2014 Fund: Student Achievement Component



This measure shows the proportion of courses in a given year that are successfully completed.



## Completion of **Qualifications**

This measure shows the proportion of students in a given year who complete a qualification.



This measure shows the proportion of students in a given year who progress to study at a higher