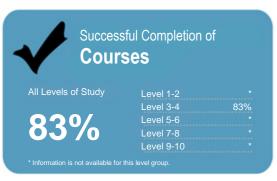

Report Version: 1
Asset ID: M0001v01

1

**Construction Trade Training Unit** 

Organisation Type: **Private Training Establishment** 

Year: 2014 Fund: Student Achievement Component

This measure shows the proportion of courses in a given year that are successfully completed.

#### The Private Training Establishment sector

Year: 2014

Fund: Student Achievement Component

Level 1-2 78% Level 3-4 84% Level 5-6 83% Level 7-8 87%

This measure shows the proportion of courses in a given year that are successfully completed.