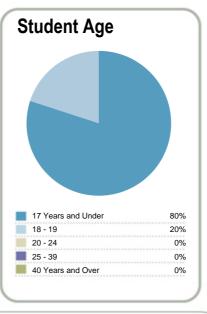

| Context                        |                |         |     |  |  |  |  |  |
|--------------------------------|----------------|---------|-----|--|--|--|--|--|
| Number of students in total:   | 9,525          |         |     |  |  |  |  |  |
| Number of equivalent full- til | 6,670          |         |     |  |  |  |  |  |
| Student ethnicity*             | Level of study |         |     |  |  |  |  |  |
| European 44                    | 4%             | Level 1 | 32% |  |  |  |  |  |
| Maori 4s                       | 9%             | Level 2 | 50% |  |  |  |  |  |
| Pacific 22                     | 2%             | Level 3 | 18% |  |  |  |  |  |
| Asian                          | 2%             |         |     |  |  |  |  |  |