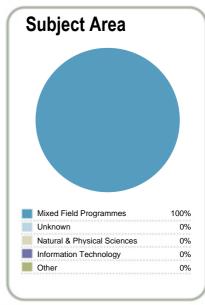

| Context                        |                |         |     |  |  |  |  |  |
|--------------------------------|----------------|---------|-----|--|--|--|--|--|
| Number of students in total:   | 9,525          |         |     |  |  |  |  |  |
| Number of equivalent full- til | 6,670          |         |     |  |  |  |  |  |
| Student ethnicity*             | Level of study |         |     |  |  |  |  |  |
| European 44                    | 4%             | Level 1 | 32% |  |  |  |  |  |
| Maori 4s                       | 9%             | Level 2 | 50% |  |  |  |  |  |
| Pacific 22                     | 2%             | Level 3 | 18% |  |  |  |  |  |
| Asian                          | 2%             |         |     |  |  |  |  |  |