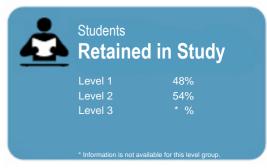

## The Private Training Establishment sector

Year 2014

Other

Fund: Youth Guarantee

Level 3

71%

This measure shows the proportion of courses in a given year that are successfully completed.

This measure shows the proportion of students in a given year who complete a qualification.

This measure shows the proportion of students in a given year who progress to study at a higher level after completing a qualification at levels 1 - 4.

This measure shows the proportion of students in a given year that complete a qualification or re-enrol at the same tertiary education organisation in the following year.