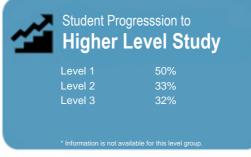

This measure shows the proportion of students in a given year who progress to study at a higher level after completing a qualification at levels 1 - 4.

This measure shows the proportion of students in a given year that complete a qualification or re-enrol at the same tertiary education organisation in the following year.

### Student Progresssion to Higher Level Study

This measure shows the proportion of students in a given year who progress to study at a higher level after completing a

This measure shows the proportion of students in a given year that complete a qualification or re-enrol at the same tertiary education organisation in the following year.

# Student Progresssion to Higher Level Study

This measure shows the proportion of students in a given year who progress to study at a higher level after completing a qualification at levels 1 - 4.

This measure shows the proportion of students in a given year that complete a qualification or re-enrol at the same tertiary education organisation in the following year.

### Student Progresssion to Hiaher Level Studv

This measure shows the proportion of students in a given year who progress to study at a higher level after completing a

This measure shows the proportion of students in a given year that complete a qualification or re-enrol at the same tertiary education organisation in the following year.