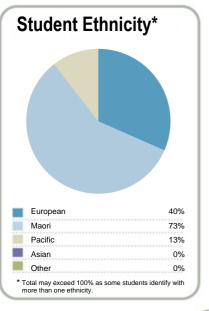

| Context                        |                |         |     |  |  |  |  |  |
|--------------------------------|----------------|---------|-----|--|--|--|--|--|
| Number of students in total:   | 9,525          |         |     |  |  |  |  |  |
| Number of equivalent full- til | 6,670          |         |     |  |  |  |  |  |
| Student ethnicity*             | Level of study |         |     |  |  |  |  |  |
| European 44                    | 4%             | Level 1 | 32% |  |  |  |  |  |
| Maori 4s                       | 9%             | Level 2 | 50% |  |  |  |  |  |
| Pacific 22                     | 2%             | Level 3 | 18% |  |  |  |  |  |
| Asian                          | 2%             |         |     |  |  |  |  |  |

\*Total may exceed 100% as some students identify with more than one ethnicity.

2%

Disclaimer: The results in this report are generated from data submitted by Tertiary Education Organisations. While efforts have been made to verify the information, the Tertiary Education Commission does not attest to the accuracy or completeness of the results