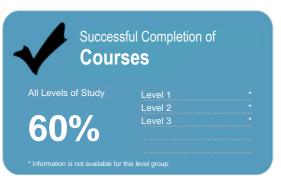

## The Private Training Establishment sector

Year 2014

Other

Fund: Youth Guarantee

Level 3

71%

This measure shows the proportion of courses in a given year that are successfully completed.

This measure shows the proportion of students in a given year who complete a qualification.

This measure shows the proportion of students in a given year who progress to study at a higher level after completing a qualification at levels 1 - 4.

This measure shows the proportion of students in a given year that complete a qualification or re-enrol at the same tertiary education organisation in the following year.