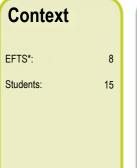

| Context                        |                |         |     |  |  |  |  |  |
|--------------------------------|----------------|---------|-----|--|--|--|--|--|
| Number of students in total:   | 9,525          |         |     |  |  |  |  |  |
| Number of equivalent full- til | 6,670          |         |     |  |  |  |  |  |
| Student ethnicity*             | Level of study |         |     |  |  |  |  |  |
| European 44                    | 4%             | Level 1 | 32% |  |  |  |  |  |
| Maori 4s                       | 9%             | Level 2 | 50% |  |  |  |  |  |
| Pacific 22                     | 2%             | Level 3 | 18% |  |  |  |  |  |
| Asian                          | 2%             |         |     |  |  |  |  |  |