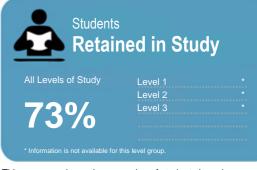

## The Private Training Establishment sector

Year 2014

Other

Fund: Youth Guarantee

Level 3

71%

This measure shows the proportion of courses in a given year that are successfully completed.

This measure shows the proportion of students in a given year who complete a qualification.

This measure shows the proportion of students in a given year who progress to study at a higher level after completing a qualification at levels 1 - 4.

This measure shows the proportion of students in a given year that complete a qualification or re-enrol at the same tertiary education organisation in the following year.