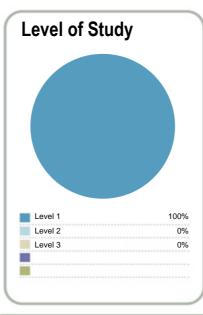

| Context                        |                |         |     |  |  |  |  |  |
|--------------------------------|----------------|---------|-----|--|--|--|--|--|
| Number of students in total:   | 9,525          |         |     |  |  |  |  |  |
| Number of equivalent full- til | 6,670          |         |     |  |  |  |  |  |
| Student ethnicity*             | Level of study |         |     |  |  |  |  |  |
| European 44                    | 4%             | Level 1 | 32% |  |  |  |  |  |
| Maori 4s                       | 9%             | Level 2 | 50% |  |  |  |  |  |
| Pacific 22                     | 2%             | Level 3 | 18% |  |  |  |  |  |
| Asian                          | 2%             |         |     |  |  |  |  |  |