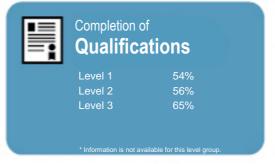

# Completion of **Qualifications**

This measure shows the proportion of students in a given year who complete a qualification.

This measure shows the proportion of students in a given year who progress to study at a higher level after completing a qualification at levels 1 - 4.

#### Completion of Qualifications

This measure shows the proportion of students in a given year who complete a qualification.

# Completion of **Qualifications**

This measure shows the proportion of students in a given year who complete a qualification.

### Completion of Qualifications

This measure shows the proportion of students in a given year who complete a qualification.