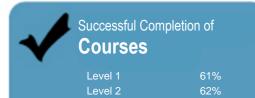

## The Private Training Establishment sector

Year 2014

Other

Fund: Youth Guarantee

Level 3

71%

This measure shows the proportion of courses in a given year that are successfully completed.

This measure shows the proportion of students in a given year who complete a qualification.

### Orongomai Marae Community Centre Trust Organisation Type: Private Training Establishment

Year: **2014** Fund: **Youth Guarantee** 

This measure shows the proportion of courses in a given year that are successfully completed.

### Orongomai Marae Community Centre Trust Organisation Type: Private Training Establishment

Year: 2014 Fund: Youth Guarantee

This measure shows the proportion of courses in a given year that are successfully completed.

## Orongomai Marae Community Centre Trust Organisation Type: Private Training Establishment

Year: 2014 Fund: Youth Guarantee

This measure shows the proportion of courses in a given year that are successfully completed.

### Orongomai Marae Community Centre Trust Organisation Type: Private Training Establishment

Fund: Youth Guarantee Year: 2014

This measure shows the proportion of courses in a given year that are successfully completed.