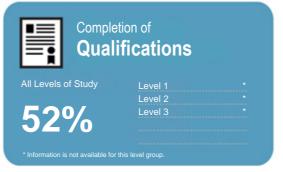

This measure shows the proportion of students in a given year who progress to study at a higher level after completing a qualification at levels 1 - 4.

This measure shows the proportion of students in a given year that complete a qualification or re-enrol at the same tertiary education organisation in the following year.

This measure shows the proportion of students in a given year who complete a qualification.

This measure shows the proportion of students in a given year who progress to study at a higher level after completing a qualification at levels 1 - 4.