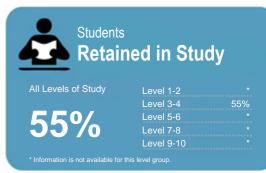

This measure shows the proportion of students in a given year that complete a qualification or re-enrol at the same tertiary education organisation in the following year.

This measure shows the proportion of students in a given year that complete a qualification or re-enrol at the same tertiary education organisation in the following year.

Median: 75%

|    |                                          | Median: | 85% |    |                                          | Median: | 81%  |
|----|------------------------------------------|---------|-----|----|------------------------------------------|---------|------|
| 25 | Sir George Seymour College               |         | 94% | 1  | Vineyard College                         |         | 100% |
| 26 | English Teaching College                 |         | 93% | 1  | Waikato Aero Club (Inc)                  |         | 100% |
| 27 | Airways Training Centre                  |         | 92% | 1  | Whitecliffe College of Arts and Design   |         | 100% |
| 28 | North Shore Language School              |         | 92% | 28 | New Zealand School of Education Limited  |         | 99%  |
| 29 | CPS Training                             |         | 92% | 29 | Mr Barber Training Centre                |         | 99%  |
| 30 | Pacific Int Hotel Management School Ltd  |         | 92% | 30 | College of Law NZ                        |         | 99%  |
| 31 | Land Based Training Limited              |         | 92% | 31 | New Zealand Tertiary College Limited     |         | 99%  |
| 32 | Harrington\Vaughan Academy of Hairdress  |         | 92% | 32 | Catholic Institute of Aotearoa NZ        |         | 98%  |
| 33 | Advance Training Centres                 |         | 92% | 33 | Institute of Professional Legal Studies  |         | 98%  |
| 34 | Auckland City Training School            |         | 91% | 34 | Sir George Seymour College               |         | 98%  |
| 35 | Air New Zealand Aviation Institute       |         | 91% | 35 | EnterpriseMIT                            |         | 97%  |
| 36 | Pathways Bible and Mission College       |         | 91% | 36 | Training For You Limited                 |         | 97%  |
| 37 | Ministry Training College Of Nz          |         | 91% | 37 | New Zealand Skydiving School Ltd         |         | 97%  |
| 38 | NZ Inst of Electrolysis & Beauty Therapy |         | 91% | 38 | New Zealand Management Academies         |         | 96%  |
| 39 | Waikato Aero Club (Inc)                  |         | 91% | 39 | Hungry Creek Art and Crafts School       |         | 96%  |
| 40 | The National School of Aesthetics        |         | 91% | 40 | New Zealand School of Radio Limited      |         | 96%  |
| 41 | Te Kura Motuhake o Te Ataarangi Inc      |         | 91% | 41 | Laidlaw College Incorporated             |         | 96%  |
| 42 | South Pacific Bible College              |         | 91% | 42 | North Shore International Academy (NSIA) |         | 95%  |
| 43 | New Zealand Tertiary College Limited     |         | 91% | 43 | Peter Minturn (NZ) Goldsmith School      |         | 95%  |
| 44 | Vineyard College                         |         | 91% | 44 | Te Wananga Takiura                       |         | 94%  |
| 45 | Vet Nurse plus Limited                   |         | 91% | 45 | North Shore Language School              |         | 92%  |
| 46 | School of Business Ltd                   |         | 91% | 46 | Taranaki Educare                         |         | 92%  |
| 47 | Aperfield Montessori Trust               |         | 91% | 47 | ATC New Zealand                          |         | 92%  |
| 48 | New Zealand Inst of Fashion Tech Ltd     |         | 90% | 48 | School of Business Ltd                   |         | 92%  |