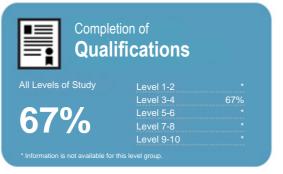

# Completion of **Qualifications**

This measure shows the proportion of students in a given year who complete a qualification.

# Completion of **Qualifications**

This measure shows the proportion of students in a given year who complete a qualification.

This measure shows the proportion of students in a given year who progress to study at a higher level after completing a qualification at levels 1 - 4.