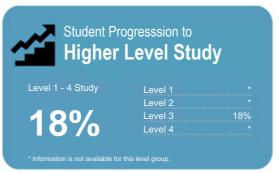

# Student Progresssion to Higher Level Study

This measure shows the proportion of students in a given year who progress to study at a higher level after completing a qualification at levels 1 - 4.

This measure shows the proportion of students in a given year that complete a qualification or re-enrol at the same tertiary education organisation in the following year.