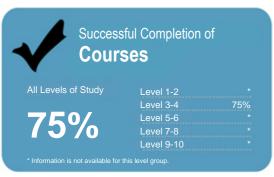

## **Elliott Hairdressing Training Centre Ltd**

Organisation Type: **Private Training Establishment** 

Year: 2014 Fund: Student Achievement Component

This measure shows the proportion of courses in a given year that are successfully completed.

## The Private Training Establishment sector

Year: 2014

Fund: Student Achievement Component

 Level 1-2
 78%

 Level 3-4
 84%

 Level 5-6
 83%

 Level 7-8
 87%

This measure shows the proportion of courses in a given year that are successfully completed.