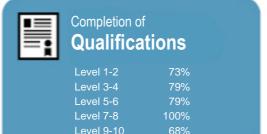

# Completion of **Qualifications**

This measure shows the proportion of students in a given year who complete a qualification.

This measure shows the proportion of students in a given year who complete a qualification.

This measure shows the proportion of students in a given year who progress to study at a higher level after completing a qualification at levels 1 - 4.