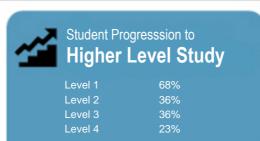

# Student Progresssion to Higher Level Study

This measure shows the proportion of students in a given year who progress to study at a higher level after completing a qualification at levels 1 - 4.

This measure shows the proportion of students in a given year that complete a qualification or re-enrol at the same tertiary education organisation in the following year.

This measure shows the proportion of students in a given year who complete a qualification.

This measure shows the proportion of students in a given year who progress to study at a higher level after completing a qualification at levels 1 - 4.