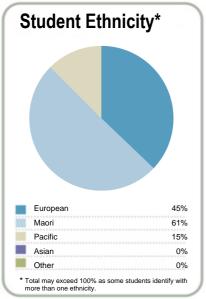

#### Context

Number of students in total: 46,077

Number of equivalent full- time student places: 26,767

| Student ethnicity* |     | Level of study |     |
|--------------------|-----|----------------|-----|
| European           | 53% | Level 1-2      | 7%  |
| Maori              | 29% | Level 3-4      | 46% |
| Pacific            | 17% | Level 5-6      | 30% |
| Asian              | 9%  | Level 7-8      | 17% |
| Other              | 4%  | Level 9-10     | 0%  |

<sup>\*</sup>Total may exceed 100% as some students identify with more than one ethnicity.

Disclaimer: The results in this report are generated from data submitted by Tertiary Education Organisations. While efforts have been made to verify the information, the Tertiary Education Commission does not attest to the accuracy or completeness of the results.