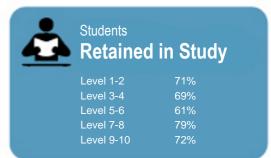

This measure shows the proportion of students in a given year that complete a qualification or re-enrol at the same tertiary education organisation in the following year.