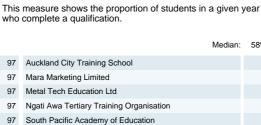

This measure shows the proportion of students in a given year who complete a qualification.

Median: 58%

|    |                                        | weulan. | 30%  |
|----|----------------------------------------|---------|------|
| 1  | Capital Training                       |         | 100% |
| 1  | Service Skills Centre                  |         | 100% |
| 3  | Strive Community Trust Training        |         | 98%  |
| 4  | The College of Future Learning NZ Ltd  |         | 96%  |
| 5  | Sir George Seymour College             |         | 92%  |
| 6  | Nelson Training Centre                 |         | 91%  |
| 7  | New Zealand Management Academies       |         | 91%  |
| 8  | Waikato School of Hairdressing Limited |         | 90%  |
| 9  | People Potential Limited               |         | 86%  |
| 10 | New Zealand Welding School             |         | 85%  |
| 11 | Training For You Limited               |         | 85%  |
| 13 | Career NetWork Ltd                     |         | 82%  |
| 14 | The Hairdressing College               |         | 82%  |
| 15 | Lakeland Learning Company Limited      |         | 81%  |
| 16 | New Zealand Institute of Sport         |         | 81%  |
| 17 | Maniapoto Training Agency              |         | 80%  |
| 18 | Advance Training Centres               |         | 80%  |
| 19 | Ag Challenge Limited                   |         | 79%  |
| 20 | Education Action Limited               |         | 79%  |
| 21 | U Turn Community Training Services     |         | 75%  |
| 22 | Premier Hairdressing Academy           |         | 74%  |
| 23 | Nelson Technical Institute Ltd         |         | 72%  |
| 24 | Martin-Hautus                          |         | 71%  |
| 25 | Employ NZ                              |         | 71%  |
|    |                                        |         |      |