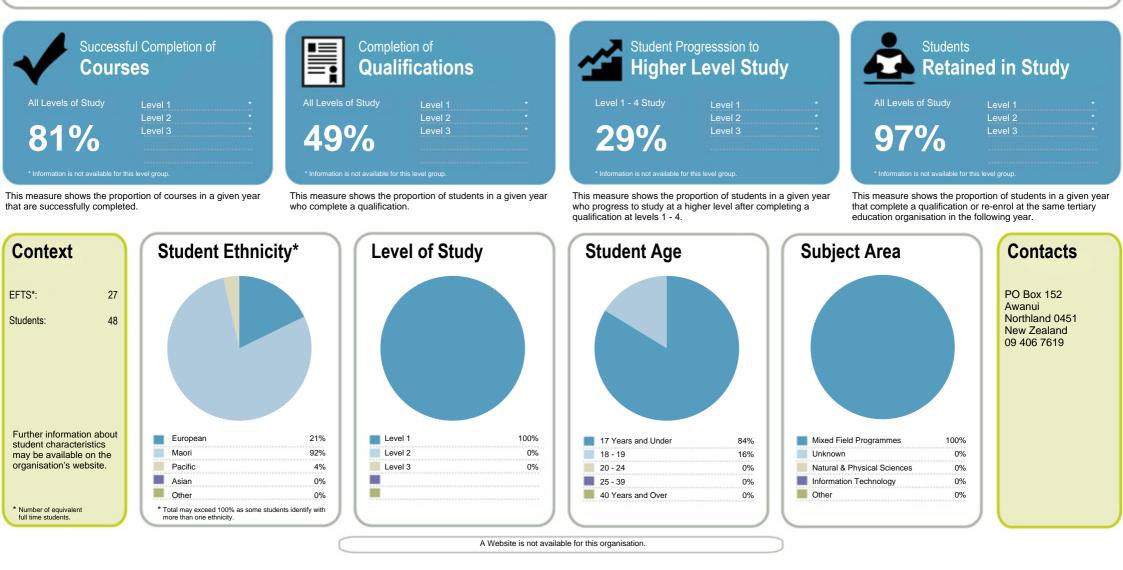

# Sobieski Consultants (Training Division)

Organisation Type: **Private Training Establishment** Year: **2014** Fund: **Youth Guarantee** 

## Sobieski Consultants (Training Division)

Median: 61%

Successful Completion of Courses

Completion of Qualifications

This measure shows the proportion of courses in a given year that are successfully completed.

## Sobieski Consultants (Training Division)

Successful Completion of Courses

Completion of **Qualifications** 

This measure shows the proportion of courses in a given year that are successfully completed.

# Sobieski Consultants (Training Division)

Madian, C10/

Successful Completion of Courses

Completion of **Qualifications** 

This measure shows the proportion of courses in a given year that are successfully completed.