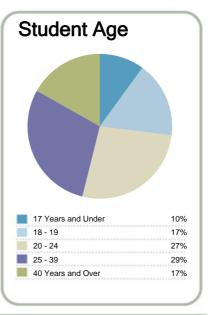

*Private Training Establishment**Year: **2013** Fund: **Student Achievement Component** 



This measure shows the proportion of courses in a given year that are successfully completed.



This measure shows the proportion of students in a given year who complete a qualification.



This measure shows the proportion of students in a given year who progress to study at a higher level after completing a qualification at levels 1 - 4.



This measure shows the proportion of students in a given year that complete a qualification or re-enrol at the same tertiary education organisation in the following year.

#### Context

EFTS\*: 137
Students: 213

Further information about student characteristics may be available on the organisation's website.

\* Number of equivalent full time students.











Contacts

North Shore Mail Centre Auckland 0745 New Zealand 09 408 3937

http://www.qegroup.co.nz

Disclaimer: The results in this report are generated from data submitted by Tertiary Education Organisations. While efforts have been made to verify the information, the Tertiary Education Commission does not attest to the accuracy or completeness of the results.





### **Quantum Education Group ES Ltd**

Organisation Type: **Private Training Establishment**Year: **2013** Fund: **Student Achievement Component** 



This measure shows the proportion of courses in a given year that are successfully completed.



## Completion of **Qualifications**

This measure shows the proportion of students in a given year who complete a qualification.



This measure shows the proportion of students