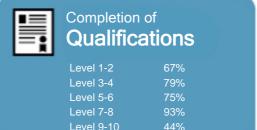

## Completion of **Qualifications**

This measure shows the proportion of students in a given year who complete a qualification.

This measure shows the proportion of students in a given year who progress to study at a higher level after completing a qualification at levels 1 - 4.

#### Completion of Qualifications

This measure shows the proportion of students in a given year who complete a qualification.

This measure shows the proportion of students in a given year who progress to study at a higher level after completing a qualification at levels 1 - 4