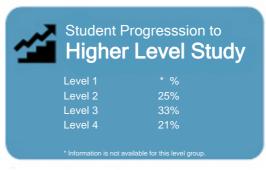

This measure shows the proportion of students in a given year who complete a qualification.

This measure shows the proportion of students in a given year who progress to study at a higher level after completing a qualification at levels 1 - 4.