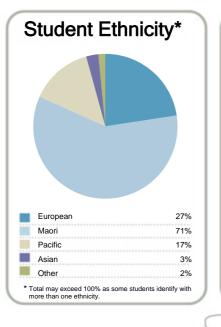

#### Context

Number of students in total: 48.070 27.889 Number of equivalent full-time student places:

| Student ethnicity* |     | Level of study |     |
|--------------------|-----|----------------|-----|
| European           | 53% | Level 1-2      | 6%  |
| Maori              | 29% | Level 3-4      | 47% |
| Pacific            | 18% | Level 5-6      | 30% |
| Asian              | 9%  | Level 7-8      | 16% |
| Other              | 4%  | Level 9-10     | 0%  |

<sup>\*</sup>Total may exceed 100% as some students identify with more than one ethnicity.

Disclaimer: The results in this report are generated from data submitted by Tertiary Education Organisations. While efforts have been made to verify the information, the Tertiary Education Commission does not attest to the accuracy or completeness of the results