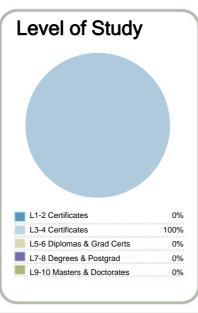

#### Context

Number of students in total: 48.070 27.889 Number of equivalent full-time student places:

| Student ethnicity* |     | Level of study |     |
|--------------------|-----|----------------|-----|
| European           | 53% | Level 1-2      | 6%  |
| Maori              | 29% | Level 3-4      | 47% |
| Pacific            | 18% | Level 5-6      | 30% |
| Asian              | 9%  | Level 7-8      | 16% |
| Other              | 4%  | Level 9-10     | 0%  |