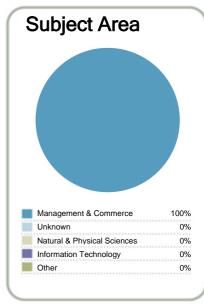

rivate Training Establishment**Year: **2013** Fund: **Student Achievement Component** 



This measure shows the proportion of courses in a given year that are successfully completed.



This measure shows the proportion of students in a given year who complete a qualification.



This measure shows the proportion of students in a given year who progress to study at a higher level after completing a qualification at levels 1 - 4.



This measure shows the proportion of students in a given year that complete a qualification or re-enrol at the same tertiary education organisation in the following year.

#### Context

EFTS\*: 137
Students: 213

Further information about student characteristics may be available on the organisation's website.

\* Number of equivalent full time students.











Contacts

North Shore Mail Centre Auckland 0745 New Zealand 09 408 3937

http://www.qegroup.co.nz

Disclaimer: The results in this report are generated from data submitted by Tertiary Education Organisations. While efforts have been made to verify the information, the Tertiary Education Commission does not attest to the accuracy or completeness of the results.





### **Quantum Education Group ES Ltd**

Organisation Type: **Private Training Establishment**Year: **2013** Fund: **Student Achievement Component** 



This measure shows the proportion of courses in a given year that are successfully completed.



## Completion of **Qualifications**

This measure shows the proportion of students in a given year who complete a qualification.



This measure shows the proportion of students i