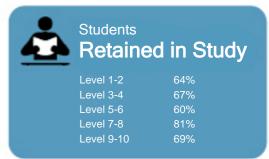

This measure shows the proportion of students in a given year that complete a qualification or re-enrol at the same tertiary education organisation in the following year.