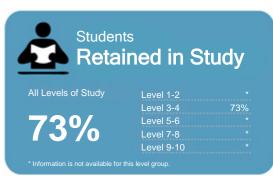

### **Quantum Education Group ES Ltd**

Organisation Type: **Private Training Establishment**Year: **2013** Fund: **Student Achievement Component** 

This measure shows the proportion of courses in a given year that are successfully completed.

## Completion of **Qualifications**

This measure shows the proportion of students in a given year who complete a qualification.

This measure shows the proportion of students in a given year who progress to study at a higher level after completing a qualification at levels 1 - 4.

This measure shows the proportion of students in a given year that complete a qualification or re-enrol at the same tertiary education organisation in the following year.

82% 82%

82%

82%

81%

80% 80%

79% 79%