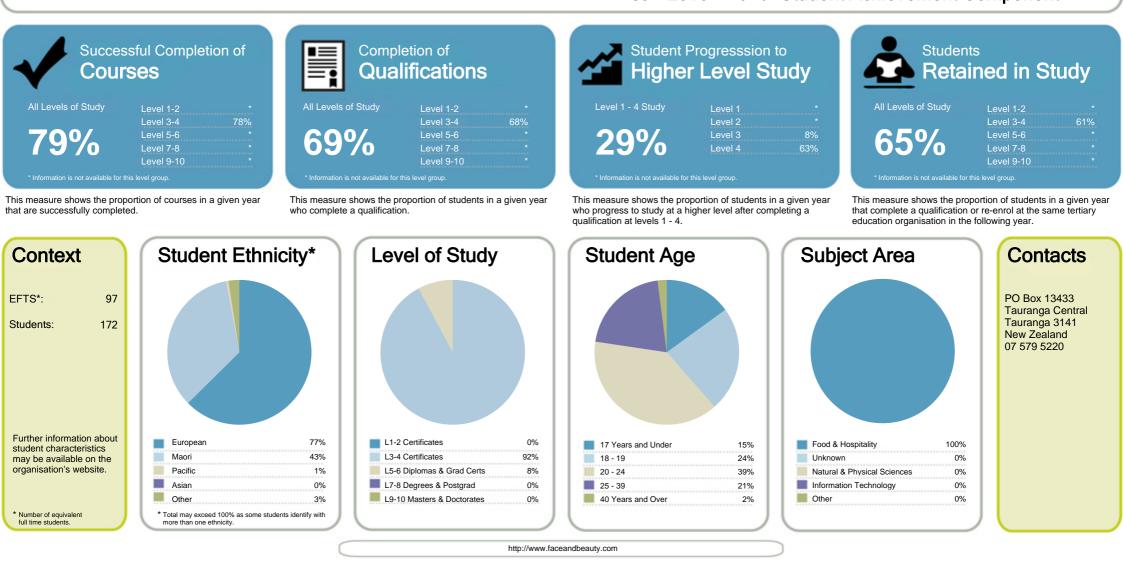

## The Hairdressing Academy & Col of Beauty

Successful Completion of Courses

Completion of **Qualifications** 

This measure shows the proportion of courses in a given year that are successfully completed.

This measure shows the proportion of students in a given year who complete a qualification.

Modian: 80%

|   |                                          | Median: | 80%  |  |
|---|------------------------------------------|---------|------|--|
| 1 | Agribusiness Training Limited            |         | 100% |  |
| 1 | Air Hawke's Bay Ltd                      |         | 100% |  |
| 1 | AIS St Helens                            |         | 100% |  |
| 1 | Alphacrucis Limited                      |         | 100% |  |
| 1 | AMS Group Training                       |         | 100% |  |
| 1 | College of Law NZ                        |         | 100% |  |
| 1 | Eastwest Coll of Intercultural Studies   |         | 100% |  |
| 1 | EDENZ Colleges Ltd                       |         | 100% |  |
| 1 | EnterpriseMIT                            |         | 100% |  |
| 1 | ICL Business School                      |         | 100% |  |
| 1 | Institute of Professional Legal Studies  |         | 100% |  |
| 1 | Kyrewood Equestrian Centre Limited       |         | 100% |  |
| 1 | Nelson Aviation College                  |         | 100% |  |
| 1 | New Zealand College of Chiropractic      |         | 100% |  |
| 1 | New Zealand Management Academies         |         | 100% |  |
| 1 | New Zealand School of Radio Limited      |         | 100% |  |
| 1 | New Zealand Tertiary College Limited     |         | 100% |  |
| 1 | New Zealand Training Centre              |         | 100% |  |
| 1 | North Shore International Academy (NSIA) |         | 100% |  |
| 1 | North Shore Language School              |         | 100% |  |
| 1 | NZ College of Massage                    |         | 100% |  |
| 1 | NZ School of Acupuncture & TCM           |         | 100% |  |
| 1 | Pacific Int Hotel Management School Ltd  |         | 100% |  |
| 1 | Palmerston North School of Design Ltd    |         | 100% |  |
|   |                                          |         |      |  |

Organisation Type: **Private Training Establishment** Year: **2013** Fund: **Student Achievement Component** 

This measure shows the proportion of students in a given year who progress to study at a higher level after completing a qualification at levels 1 - 4.

This measure shows the proportion of students in a given year that complete a qualification or re-enrol at the same tertiary education organisation in the following year.

Modian: 77%

|    | ľ                                        | Median: | 77%  |
|----|------------------------------------------|---------|------|
| 1  | Evolution School of Holistic Therapies   |         | 100% |
| 1  | KAAT Trust                               |         | 100% |
| 1  | Manaakitanga Aotearoa Charitable Trust   |         | 100% |
| 1  | Nelson Aviation College                  |         | 100% |
| 1  | Skills 4 Work Incorporated               |         | 100% |
| 1  | Southern Wings Limited                   |         | 100% |
| 1  | Trinity Methodist Theological College    |         | 100% |
| 8  | College of Law NZ                        |         | 98%  |
| 9  | New Zealand College of Chiropractic      |         | 98%  |
| 10 | NZ School of Outdoor Studies Limited     |         | 97%  |
| 11 | Techtorium NZ Institute of IT Ltd        |         | 96%  |
| 12 | HLC                                      |         | 96%  |
| 13 | Institute of Professional Legal Studies  |         | 96%  |
| 14 | Air Hawke's Bay Ltd                      |         | 96%  |
| 15 | Toi Whakaari: NZ Drama School            |         | 95%  |
| 16 | International Aviation Academy of NZ Ltd |         | 94%  |
| 17 | Mr Barber Training Centre                |         | 93%  |
| 18 | EDENZ Colleges Ltd                       |         | 93%  |
| 19 | Eastwest Coll of Intercultural Studies   |         | 93%  |
| 20 | Sir George Seymour College               |         | 93%  |
| 21 | Travel Careers & Training Limited        |         | 93%  |
| 22 | Kyrewood Equestrian Centre Limited       |         | 92%  |
| 23 | South Seas Film & Television School Ltd  |         | 91%  |
| 24 | Academy of Diving Trust                  |         | 91%  |
|    |                                          |         |      |