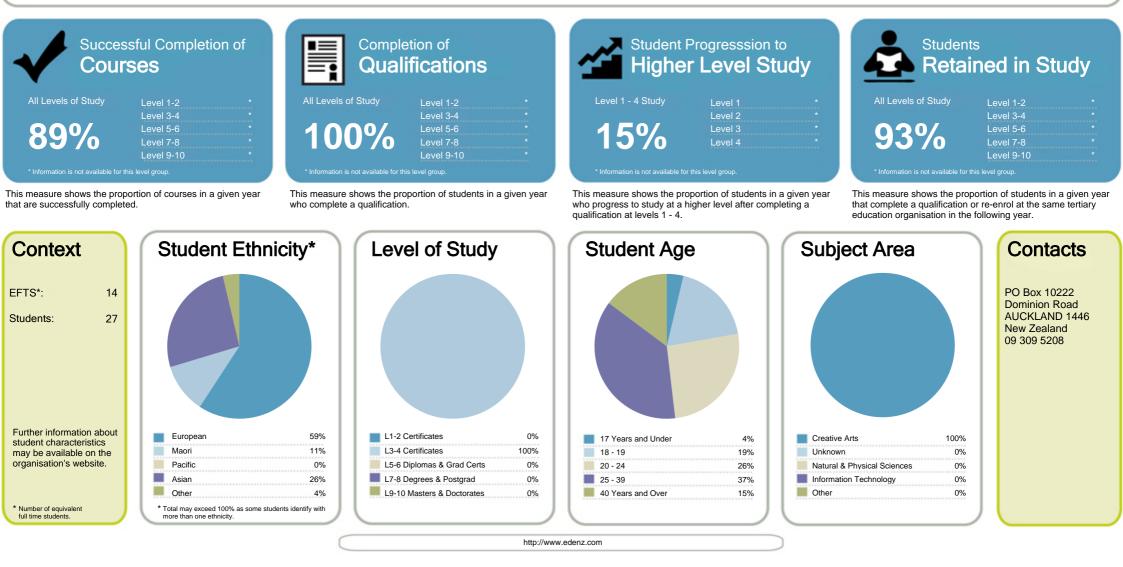

## **EDENZ Colleges Ltd**

Successful Completion of Courses

This measure shows the proportion of courses in a given year that are successfully completed.

|    | 1                                        | Median: | 85%  |   |    |
|----|------------------------------------------|---------|------|---|----|
| 1  | Helicopter Flight Training Limited       |         | 100% | 1 | A  |
| 1  | Manaakitanga Aotearoa Charitable Trust   |         | 100% | 1 | A  |
| 1  | New Zealand School of Radio Limited      |         | 100% | 1 | A  |
| 1  | New Zealand Training Centre              |         | 100% | 1 | A  |
| 1  | Palmerston North School of Design Ltd    |         | 100% | 1 | A  |
| 1  | Pathways Bible and Mission College       |         | 100% | 1 | C  |
| 1  | Rapu Ki Rua Institute                    |         | 100% | 1 | E  |
| 1  | Royal Business College Limited           |         | 100% | 1 | Е  |
| 1  | Safety N Action Limited                  |         | 100% | 1 | E  |
| 1  | Safety 'n Action Limited                 |         | 100% | 1 | 10 |
| 1  | Taranaki Educare                         |         | 100% | 1 | Ir |
| 1  | Te Ata Hou Trust                         |         | 100% | 1 | ĸ  |
| 13 | Eastwest Coll of Intercultural Studies   |         | 99%  | 1 | Ν  |
| 14 | Techtorium NZ Institute of IT Ltd        |         | 99%  | 1 | Ν  |
| 15 | NZ School of Outdoor Studies Limited     |         | 99%  | 1 | Ν  |
| 16 | Literacy Aotearoa                        |         | 99%  | 1 | Ν  |
| 17 | New Zealand College of Chiropractic      |         | 98%  | 1 | Ν  |
| 18 | College of Law NZ                        |         | 97%  | 1 | Ν  |
| 19 | Alpha Training Centre                    |         | 97%  | 1 | Ν  |
| 20 | NZ Inst of Electrolysis & Beauty Therapy |         | 96%  | 1 | Ν  |
| 21 | The College of Future Learning NZ Ltd    |         | 96%  | 1 | Ν  |
| 22 | South Pacific Bible College              |         | 95%  | 1 | Ν  |
| 23 | Peter Minturn (NZ) Goldsmith School      |         | 95%  | 1 | F  |
| 24 | Nelson Aviation College                  |         | 95%  | 1 | F  |