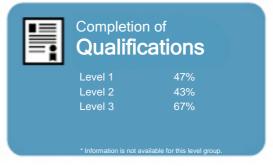

## Completion of **Qualifications**

This measure shows the proportion of students in a given year who complete a qualification.

Median: 48%

| <br>Student Progresssion to |
|-----------------------------|
| Higher Level Study          |

This measure shows the proportion of students in a given year who complete a qualification.

This measure shows the proportion of students in a given year who progress to study at a higher level after completing a qualification at levels 1 - 4.