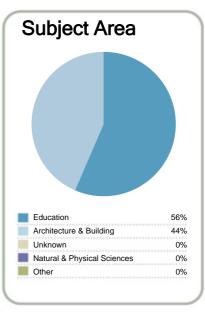

| Context                   |                |                |     |  |  |  |
|---------------------------|----------------|----------------|-----|--|--|--|
| Number of students in to  |                | 7,037          |     |  |  |  |
| Number of equivalent full | tudent places: | 5,196          |     |  |  |  |
| Student ethnicity*        |                | Level of study |     |  |  |  |
| European                  | 47%            | Level 1        | 33% |  |  |  |
| Maori                     | 48%            | Level 2        | 50% |  |  |  |
| Pacific                   | 20%            | Level 3        | 18% |  |  |  |
| Asian                     | 2%             |                |     |  |  |  |
| Other                     | 2%             |                |     |  |  |  |