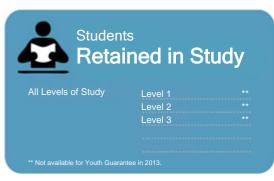

This measure shows the proportion of students in a given year who progress to study at a higher level after completing a qualification at levels 1 - 4.

This measure shows the proportion of students in a given year that complete a qualification or re-enrol at the same tertiary education organisation in the following year.