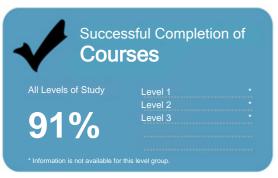

### **Responsive Trade Education Limited**

Organisation Type: Private Training Establishment

Year: 2013 Fund: Youth Guarantee

This measure shows the proportion of courses in a given year that are successfully completed.

## Completion of **Qualifications**

This measure shows the proportion of students in a given year who complete a qualification.

Median: 48%

| <br>Student Progresssion to |
|-----------------------------|
| Higher Level Study          |