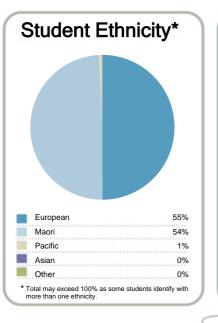

| Context                   |                |                |     |  |  |  |
|---------------------------|----------------|----------------|-----|--|--|--|
| Number of students in to  |                | 7,037          |     |  |  |  |
| Number of equivalent full | tudent places: | 5,196          |     |  |  |  |
| Student ethnicity*        |                | Level of study |     |  |  |  |
| European                  | 47%            | Level 1        | 33% |  |  |  |
| Maori                     | 48%            | Level 2        | 50% |  |  |  |
| Pacific                   | 20%            | Level 3        | 18% |  |  |  |
| Asian                     | 2%             |                |     |  |  |  |
| Other                     | 2%             |                |     |  |  |  |