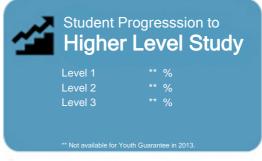

This measure shows the proportion of students in a given year who progress to study at a higher level after completing a qualification at levels 1 - 4.

Student Progresssion to

Level 1

Level 3

This measure shows the proportion of courses in a given year that are successfully completed.

This measure shows the proportion of students in a given year who progress to study at a higher level after completing a qualification at levels 1 - 4.

This measure shows the proportion of students in a given year that complete a qualification or re-enrol at the same tertiary education organisation in the following year.