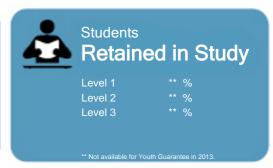

This measure shows the proportion of students in a given year that complete a qualification or re-enrol at the same tertiary education organisation in the following year.