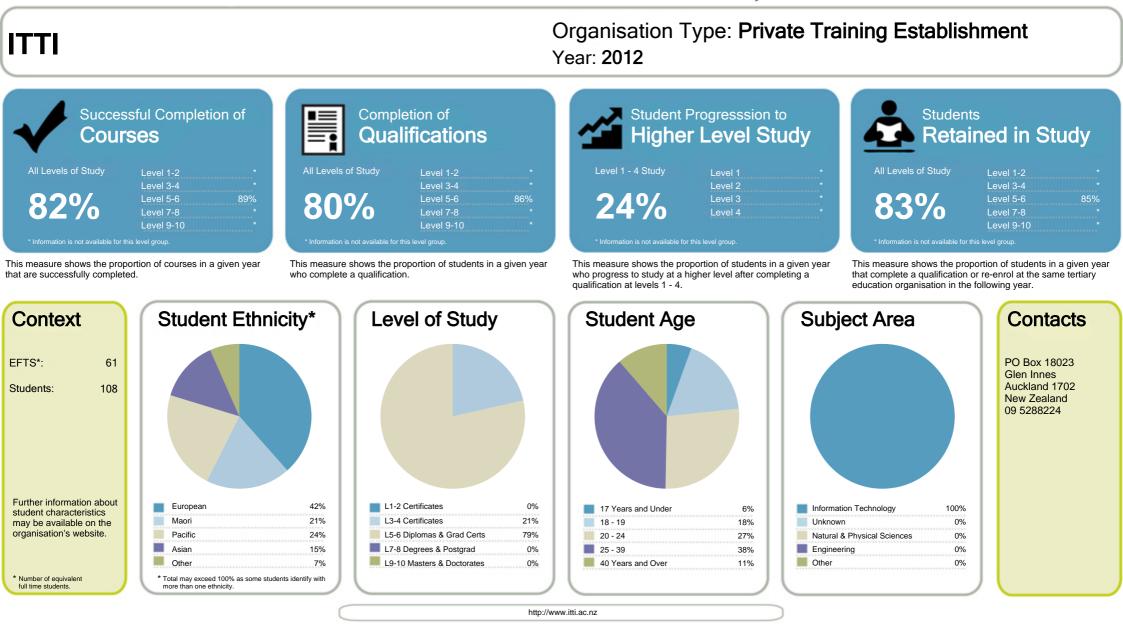

# ITTI

### Year: 2012

|                                                                             | Successful Cor                                                                                                                                                                       | inpletion of                                                                                                                         |                                                                            | Completion<br>Qualifica                                                                                                     |                                                                                                                                                                                                                                                                                                                                                                                                                                                                                                                                                                                                                                                                                                                                                                                                                                                                                                                                                                                                                                                                                                                                                                                                                                                                                                                                                                                                                                                                                                                                                                                                                                                                                                                                                                                                                                                                                                                                                                                                                                                                                                                                                                                                                                                                                                                                                                             |                                                                                                                                                            | t Progress:<br>er Leve                                  | I Study                                                                       |                                                                              | itudents<br><b>Retainec</b>                               | l in Study                                   |
|-----------------------------------------------------------------------------|--------------------------------------------------------------------------------------------------------------------------------------------------------------------------------------|--------------------------------------------------------------------------------------------------------------------------------------|----------------------------------------------------------------------------|-----------------------------------------------------------------------------------------------------------------------------|-----------------------------------------------------------------------------------------------------------------------------------------------------------------------------------------------------------------------------------------------------------------------------------------------------------------------------------------------------------------------------------------------------------------------------------------------------------------------------------------------------------------------------------------------------------------------------------------------------------------------------------------------------------------------------------------------------------------------------------------------------------------------------------------------------------------------------------------------------------------------------------------------------------------------------------------------------------------------------------------------------------------------------------------------------------------------------------------------------------------------------------------------------------------------------------------------------------------------------------------------------------------------------------------------------------------------------------------------------------------------------------------------------------------------------------------------------------------------------------------------------------------------------------------------------------------------------------------------------------------------------------------------------------------------------------------------------------------------------------------------------------------------------------------------------------------------------------------------------------------------------------------------------------------------------------------------------------------------------------------------------------------------------------------------------------------------------------------------------------------------------------------------------------------------------------------------------------------------------------------------------------------------------------------------------------------------------------------------------------------------------|------------------------------------------------------------------------------------------------------------------------------------------------------------|---------------------------------------------------------|-------------------------------------------------------------------------------|------------------------------------------------------------------------------|-----------------------------------------------------------|----------------------------------------------|
|                                                                             | Level 1-2<br>Level 3-4<br>Level 5-6<br>Level 7-8                                                                                                                                     | 68%<br>80%<br>81%<br>86%                                                                                                             |                                                                            | Level 1-2<br>Level 3-4<br>Level 5-6<br>Level 7-8<br>Level 9-10                                                              | 92%<br>75%<br>79%<br>100%<br>91%                                                                                                                                                                                                                                                                                                                                                                                                                                                                                                                                                                                                                                                                                                                                                                                                                                                                                                                                                                                                                                                                                                                                                                                                                                                                                                                                                                                                                                                                                                                                                                                                                                                                                                                                                                                                                                                                                                                                                                                                                                                                                                                                                                                                                                                                                                                                            | Level 1<br>Level 2<br>Level 3<br>Level 4<br>* Information is r                                                                                             | * %<br>26%<br>31%<br>22%<br>not available for this leve | sl group.                                                                     | Le<br>Le                                                                     | evel 1-2<br>evel 3-4<br>evel 5-6<br>evel 7-8<br>evel 9-10 | 62%<br>65%<br>61%<br>82%<br>77%              |
|                                                                             | shows the proportion of successfully completed.                                                                                                                                      | courses in a given                                                                                                                   |                                                                            | re shows the proportior<br>mplete a qualification.                                                                          | n of students in a given                                                                                                                                                                                                                                                                                                                                                                                                                                                                                                                                                                                                                                                                                                                                                                                                                                                                                                                                                                                                                                                                                                                                                                                                                                                                                                                                                                                                                                                                                                                                                                                                                                                                                                                                                                                                                                                                                                                                                                                                                                                                                                                                                                                                                                                                                                                                                    | This measure shows the<br>year who progress to stud                                                                                                        |                                                         |                                                                               | This measure show                                                            | ws the proportion                                         | of students in a give<br>re-enrol at the sam |
|                                                                             |                                                                                                                                                                                      | ning Establish                                                                                                                       |                                                                            |                                                                                                                             | expectations of t                                                                                                                                                                                                                                                                                                                                                                                                                                                                                                                                                                                                                                                                                                                                                                                                                                                                                                                                                                                                                                                                                                                                                                                                                                                                                                                                                                                                                                                                                                                                                                                                                                                                                                                                                                                                                                                                                                                                                                                                                                                                                                                                                                                                                                                                                                                                                           | a qualification at levels 1                                                                                                                                |                                                         |                                                                               | tertiary education of                                                        |                                                           |                                              |
|                                                                             |                                                                                                                                                                                      | ning Establishi                                                                                                                      |                                                                            | r Government                                                                                                                | expectations of t                                                                                                                                                                                                                                                                                                                                                                                                                                                                                                                                                                                                                                                                                                                                                                                                                                                                                                                                                                                                                                                                                                                                                                                                                                                                                                                                                                                                                                                                                                                                                                                                                                                                                                                                                                                                                                                                                                                                                                                                                                                                                                                                                                                                                                                                                                                                                           | a qualification at levels 1<br>he Private                                                                                                                  |                                                         | Context                                                                       |                                                                              |                                                           |                                              |
| <b>bout</b> 1                                                               | the Private Train                                                                                                                                                                    | rivate Training Esta                                                                                                                 | nent secto                                                                 | r Government<br>Training Esta                                                                                               |                                                                                                                                                                                                                                                                                                                                                                                                                                                                                                                                                                                                                                                                                                                                                                                                                                                                                                                                                                                                                                                                                                                                                                                                                                                                                                                                                                                                                                                                                                                                                                                                                                                                                                                                                                                                                                                                                                                                                                                                                                                                                                                                                                                                                                                                                                                                                                             | a qualification at levels 1<br>he Private                                                                                                                  |                                                         | Context                                                                       |                                                                              |                                                           |                                              |
| bout 1<br>2012 th<br>TEs) th                                                | the Private Train<br>he TEC funded 197 Pr<br>nrough its Student Ach                                                                                                                  | rivate Training Esta<br>iievement Compone                                                                                            | ment secto                                                                 | r Government<br>Training Esta<br>The government                                                                             | blishment sector                                                                                                                                                                                                                                                                                                                                                                                                                                                                                                                                                                                                                                                                                                                                                                                                                                                                                                                                                                                                                                                                                                                                                                                                                                                                                                                                                                                                                                                                                                                                                                                                                                                                                                                                                                                                                                                                                                                                                                                                                                                                                                                                                                                                                                                                                                                                                            | a qualification at levels 1<br>he Private<br>r                                                                                                             | 4.                                                      | Context<br>Number of stu                                                      | tertiary education of                                                        | organisation in the                                       | following year.                              |
| 2012 th<br>TEs) the<br>TEs may                                              | the Private Train<br>he TEC funded 197 Pri<br>prough its Student Ach<br>and characteristics of<br>ay offer a single qualific                                                         | rivate Training Esta<br>nievement Compon<br>PTEs vary. Smalle<br>cation for fewer tha                                                | ment secto<br>blishments<br>ent fund.<br>r specialised<br>n 20             | r Government<br>Training Esta<br>The government<br>• Enable<br>employn                                                      | Iblishment sector<br>t expects PTEs to:<br>students to complete h<br>ment or higher-level ed                                                                                                                                                                                                                                                                                                                                                                                                                                                                                                                                                                                                                                                                                                                                                                                                                                                                                                                                                                                                                                                                                                                                                                                                                                                                                                                                                                                                                                                                                                                                                                                                                                                                                                                                                                                                                                                                                                                                                                                                                                                                                                                                                                                                                                                                                | a qualification at levels 1<br>he Private<br>r<br>high-quality qualifications the<br>ducation                                                              | 4.                                                      | Context<br>Number of stu                                                      | tertiary education of<br>udents in total:<br>uivalent full- time s           | organisation in the                                       | following year.<br>48,441<br>27,441          |
| 2012 th<br>2TEs) thi<br>De size a<br>TEs may<br>quivalen<br>fer a rar       | the Private Train<br>he TEC funded 197 Pri<br>prough its Student Ach<br>and characteristics of<br>ay offer a single qualifie<br>th full-time students (E<br>nge of qualifications to | rivate Training Esta<br>nievement Compone<br>PTEs vary. Smalle<br>cation for fewer tha<br>FTS). The largest F<br>o over a thousand E | ment secto<br>blishments<br>ent fund.<br>r specialised<br>n 20<br>PTEs may | r Government<br>Training Esta<br>The government<br>• Enable<br>employ<br>• Deliver<br>provisio                              | blishment sector<br>t expects PTEs to:<br>students to complete h<br>ment or higher-level ed<br>tailored learning oppor<br>in and Pasifika learning                                                                                                                                                                                                                                                                                                                                                                                                                                                                                                                                                                                                                                                                                                                                                                                                                                                                                                                                                                                                                                                                                                                                                                                                                                                                                                                                                                                                                                                                                                                                                                                                                                                                                                                                                                                                                                                                                                                                                                                                                                                                                                                                                                                                                          | a qualification at levels 1<br>he Private<br>r<br>high-quality qualifications the<br>function<br>tunities, such as marae an<br>g environments and training | 4.<br>hat lead to<br>d iwi-based                        | Context<br>Number of stu<br>Number of eq                                      | tertiary education of<br>udents in total:<br>uivalent full- time s           | organisation in the                                       | 48,441<br>27,441                             |
| Dout 1<br>2012 th<br>TEs) th<br>TEs ite<br>res may<br>quivalen<br>fer a rar | the Private Train<br>he TEC funded 197 Pri<br>prough its Student Ach<br>and characteristics of<br>ay offer a single qualifie<br>ht full-time students (E                             | rivate Training Esta<br>nievement Compone<br>PTEs vary. Smalle<br>cation for fewer tha<br>FTS). The largest F<br>o over a thousand E | ment secto<br>blishments<br>ent fund.<br>r specialised<br>n 20<br>PTEs may | r Government<br>Training Esta<br>The government<br>• Enable<br>employ<br>• Deliver<br>provisio                              | Iblishment sector<br>t expects PTEs to:<br>students to complete h<br>ment or higher-level ed<br>tailored learning oppor                                                                                                                                                                                                                                                                                                                                                                                                                                                                                                                                                                                                                                                                                                                                                                                                                                                                                                                                                                                                                                                                                                                                                                                                                                                                                                                                                                                                                                                                                                                                                                                                                                                                                                                                                                                                                                                                                                                                                                                                                                                                                                                                                                                                                                                     | a qualification at levels 1<br>he Private<br>r<br>high-quality qualifications the<br>function<br>tunities, such as marae an<br>g environments and training | 4.<br>hat lead to<br>d iwi-based                        | Context<br>Number of stu<br>Number of eq<br>Student ethn                      | tertiary education of<br>udents in total:<br>uivalent full- time s<br>icity* | organisation in the<br>student places:<br>Level of stu    | 48,441<br>27,441<br>dy                       |
| 2012 th<br>TEs) the<br>TEs size a<br>TEs may<br>quivalen<br>fer a rar       | the Private Train<br>he TEC funded 197 Pri<br>prough its Student Ach<br>and characteristics of<br>ay offer a single qualifie<br>th full-time students (E<br>nge of qualifications to | rivate Training Esta<br>nievement Compone<br>PTEs vary. Smalle<br>cation for fewer tha<br>FTS). The largest F<br>o over a thousand E | ment secto<br>blishments<br>ent fund.<br>r specialised<br>n 20<br>PTEs may | r Government<br>Training Esta<br>The government<br>• Enable<br>employ<br>• Deliver<br>provisio<br>• Provide                 | blishment sector<br>t expects PTEs to:<br>students to complete h<br>ment or higher-level ed<br>tailored learning oppor<br>in and Pasifika learning                                                                                                                                                                                                                                                                                                                                                                                                                                                                                                                                                                                                                                                                                                                                                                                                                                                                                                                                                                                                                                                                                                                                                                                                                                                                                                                                                                                                                                                                                                                                                                                                                                                                                                                                                                                                                                                                                                                                                                                                                                                                                                                                                                                                                          | a qualification at levels 1<br>he Private<br>r<br>high-quality qualifications the<br>function<br>tunities, such as marae an<br>g environments and training | 4.<br>hat lead to<br>d iwi-based                        | Context<br>Number of stu<br>Number of eq<br>Student ethn<br>European          | idents in total:<br>uivalent full- time s<br>icity*                          | student places:<br>Level of stu                           | following year.<br>48,441<br>27,441          |
| Dout 1<br>2012 th<br>TEs) th<br>TEs ite<br>res may<br>quivalen<br>fer a rar | the Private Train<br>he TEC funded 197 Pri<br>prough its Student Ach<br>and characteristics of<br>ay offer a single qualifie<br>th full-time students (E<br>nge of qualifications to | rivate Training Esta<br>nievement Compone<br>PTEs vary. Smalle<br>cation for fewer tha<br>FTS). The largest F<br>o over a thousand E | ment secto<br>blishments<br>ent fund.<br>r specialised<br>n 20<br>PTEs may | r Government<br>Training Esta<br>The government<br>• Enable<br>employ<br>• Deliver<br>provisio<br>• Provide<br>Tertiary Edu | t expects PTEs to:<br>students to complete h<br>ment or higher-level ed<br>tailored learning oppor<br>on and Pasifika learning<br>specialised qualification<br>specialised qualification<br>specialised qualification<br>specialised gualification<br>specialised gualification<br>special | a qualification at levels 1<br>he Private<br>r<br>high-quality qualifications the<br>function<br>tunities, such as marae an<br>g environments and training | at lead to<br>d iwi-based                               | Context<br>Number of stu<br>Number of eq<br>Student ethn<br>European<br>Maori | idents in total:<br>uivalent full- time s<br>icity*<br>55%<br>28%            | student places:<br>Level of stu<br>Level 1-2<br>Level 3-4 | 48,441<br>27,441<br>dy<br>1%<br>48%          |