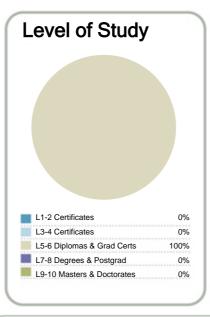

## Context EFTS\*: 33 Students: 123 Further information about student characteristics may be available on the organisation's website.

that are successfully completed.

http://www.eidts.ac.nz

Disclaimer: The results in this report are generated from data submitted by Tertiary Education Organisations. While efforts have been made to verify the information, the Tertiary Education Commission does not attest to the accuracy or completeness of the results