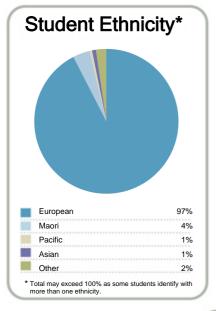

#### Context

Year: 2011

Number of students in total: 53.363 28.473 Number of equivalent full- time student places:

| Student ethnicity* |     | Level of study |     |
|--------------------|-----|----------------|-----|
| European           | 52% | Level 1-2      | 1%  |
| Maori              | 28% | Level 3-4      | 52% |
| Pacific            | 16% | Level 5-6      | 29% |
| Asian              | 11% | Level 7-8      | 17% |
| Other              | 3%  | Level 9-10     | 0%  |

\*Total may exceed 100% as some students identify with more than one ethnicity.

Disclaimer: The results in this report are generated from data submitted by Tertiary Education Organisations. While efforts have been made to verify the information, the Tertiary Education Commission does not attest to the accuracy or completeness of the results