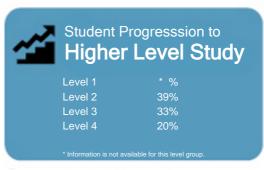

## Student Progresssion to Higher Level Study

This measure shows the proportion of students in a given year who progress to study at a higher level after completing a qualification at levels 1 - 4.

This measure shows the proportion of students in a given year that complete a qualification or re-enrol at the same tertiary education organisation in the following year.

This measure shows the proportion of students in a given year who progress to study at a higher level after completing a qualification at levels 1 - 4.

This measure shows the proportion of students in a given year that complete a qualification or re-enrol at the same tertiary education organisation in the following year.