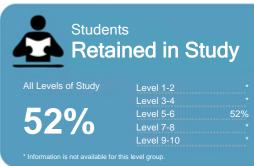

This measure shows the proportion of students in a given year that complete a qualification or re-enrol at the same tertiary education organisation in the following year.