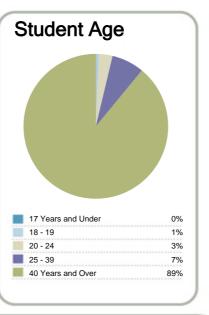

## Context EFTS\*: 33 Students: 123 Further information about student characteristics may be available on the organisation's website.

that are successfully completed.

http://www.eidts.ac.nz

Disclaimer: The results in this report are generated from data submitted by Tertiary Education Organisations. While efforts have been made to verify the information, the Tertiary Education Commission does not attest to the accuracy or completeness of the results