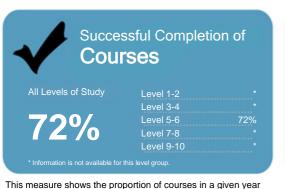

# Ecumenical Board of Theological Studies

Organisation Type: **Private Training Establishment** Year: **2011** 

This measure shows the proportion of courses in a given year that are successfully completed.

## **Ecumenical Board of Theological Studies**

Organisation Type: Private Training Establishment Year: 2011

|                     | etion of<br><b>lifications</b> |     |
|---------------------|--------------------------------|-----|
| All Levels of Study | Level 1-2                      |     |
|                     | Level 3-4                      |     |
| 200/                | Level 5-6                      | 29% |
| <b>29%</b>          | Level 7-8                      |     |
|                     | Level 9-10                     |     |