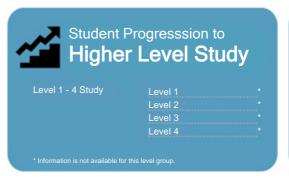

## Student Progresssion to Higher Level Study

This measure shows the proportion of students in a given year who progress to study at a higher level after completing a qualification at levels 1 - 4.

This measure shows the proportion of students in a given year that complete a qualification or re-enrol at the same tertiary education organisation in the following year.