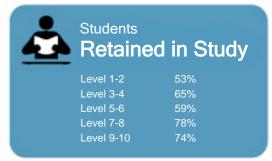

This measure shows the proportion of students in a given year that complete a qualification or re-enrol at the same tertiary education organisation in the following year.