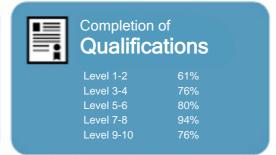

## Completion of **Qualifications**

This measure shows the proportion of students in a given year who complete a qualification.

## **Ecumenical Board of Theological Studies**

Organisation Type: Private Training Establishment Year: 2011

|                     | etion of<br><b>lifications</b> |     |
|---------------------|--------------------------------|-----|
| All Levels of Study | Level 1-2                      |     |
|                     | Level 3-4                      |     |
| 200/                | Level 5-6                      | 29% |
| <b>29%</b>          | Level 7-8                      |     |
|                     | Level 9-10                     |     |