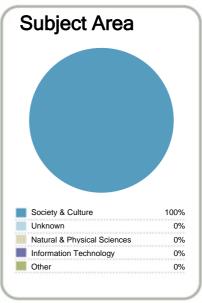

## Context EFTS\*: 33 Students: 123 Further information about student characteristics may be available on the organisation's website.

that are successfully completed.

http://www.eidts.ac.nz

Disclaimer: The results in this report are generated from data submitted by Tertiary Education Organisations. While efforts have been made to verify the information, the Tertiary Education Commission does not attest to the accuracy or completeness of the results