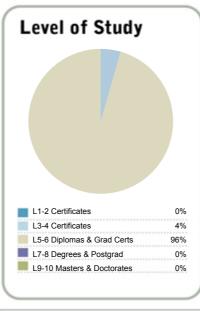

| Student ethnicity* |     | Level of study |     |
|--------------------|-----|----------------|-----|
| European           | 52% | Level 1-2      | 0%  |
| Māori              | 26% | Level 3-4      | 58% |
| Pacific            | 17% | Level 5-6      | 28% |
| Asian              | 11% | Level 7-8      | 11% |
| Other              | 4%  | Level 9-10     | 1%  |