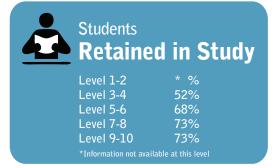

#### Students Retained in Study

This measure shows the proportion of students in a given year that complete a qualification or re-enrol at the same tertiary education organisation in the following year

This measure shows the proportion of students in a given year who progress to study at a higher level after completing a qualification at levels 1 - 4.

This measure shows the proportion of students in a given year that complete a qualification or re-enrol at the same tertiary education organisation in the following year.