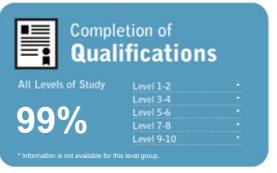

## Completion of **Qualifications**

This measure shows the proportion of students in a given year who complete a qualification.