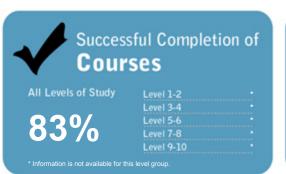

#### **Pathways College of Bible & Mission**

Organisation Type: Private Training Establishment Year: 2009

This measure shows the proportion of courses in a given year that are successfully completed.

## Completion of **Qualifications**

This measure shows the proportion of students in a given year who complete a qualification.