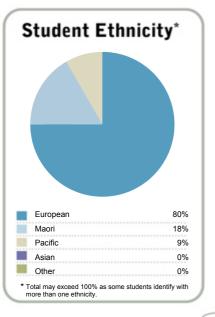

| Student ethnicity* |     | Level of study |     |
|--------------------|-----|----------------|-----|
| European           | 52% | Level 1-2      | 0%  |
| Māori              | 26% | Level 3-4      | 58% |
| Pacific            | 17% | Level 5-6      | 28% |
| Asian              | 11% | Level 7-8      | 11% |
| Other              | 4%  | Level 9-10     | 1%  |

<sup>\*</sup>Total may exceed 100% as some students identify with more than one ethnicity.

Disclaimer: The results in this report are generated from data submitted by Tertiary Education Organisations. While efforts have been made to verify the information, the Tertiary Education Commission does not attest to the accuracy or completeness of the results.