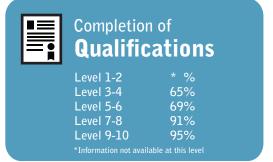

## Completion of **Qualifications**

This measure shows the proportion of students in a given year who complete a qualification.

### Completion of **Qualifications**

This measure shows the proportion of students in a given year who complete a qualification.

Median: 71%