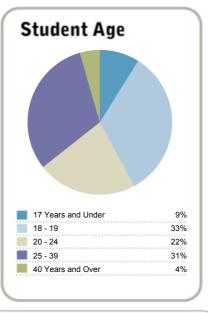

#### Context

EFTS\*: 22 Students: 24

Further information about student characteristics may be available on the organisation's website.

\* Number of equivalent full time students