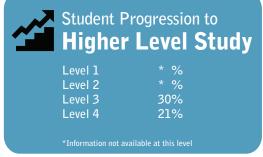

# Student Progression to Higher Level Study

This measure shows the proportion of students in a given year who progress to study at a higher level after completing a qualification at levels 1 - 4.

This measure shows the proportion of students in a given year that complete a qualification or re-enrol at the same tertiary education organisation in the following year.

## Student Progression to **Higher Level Study**

This measure shows the proportion of students in a given year who progress to study at a higher level after completing a qualification at levels 1 - 4.

This measure shows the proportion of students in a given year that complete a qualification or re-enrol at the same tertiary education organisation in the following year.

# Student Progression to Higher Level Study

This measure shows the proportion of students in a given year who progress to study at a higher level after completing a qualification at levels 1 - 4.