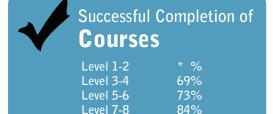

#### **Pathways College of Bible & Mission**

Organisation Type: Private Training Establishment Year: 2009

This measure shows the proportion of courses in a given year that are successfully completed.

#### Organisation Type: Private Training Establishment Year: 2009

This measure shows the proportion of courses in a given year that are successfully completed.

This measure shows the proportion of students in a given year who complete a qualification.