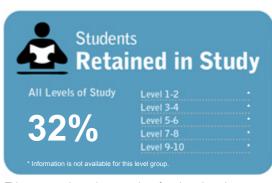

#### Students Retained in Study

This measure shows the proportion of students in a given year that complete a qualification or re-enrol at the same tertiary education organisation in the following year