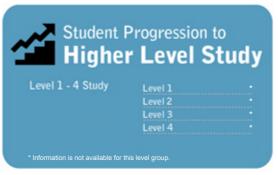

# Student Progression to Higher Level Study

This measure shows the proportion of students in a given year who progress to study at a higher level after completing a qualification at levels 1 - 4.

This measure shows the proportion of students in a given year that complete a qualification or re-enrol at the same tertiary education organisation in the following year.